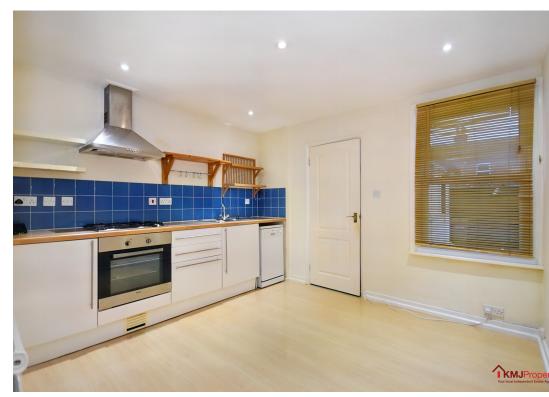

Entering the property you step into the bright spacious lounge area offering a welcoming space after a long day.

Heading through the lounge into the kitchen with plenty of lower and upper storage for all the kitchen necessities, and the perfect space to dine and enjoy your meals.