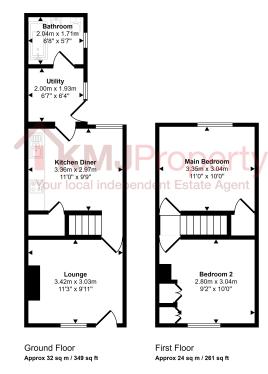

Entering the property you step into the bright spacious lounge area offering a welcoming space after a long day.

Heading through the lounge into the kitchen with plenty of lower and upper storage for all the kitchen necessities, and the perfect space to dine and enjoy your meals.

Straight through the kitchen is the versatile utility area. Ad joining the utility space is the family bathroom which provides an over the bath shower and storage space.

Ascending upstairs provides 2 double bedrooms, both with large windows and plenty of built in storage space.

## **Notes**

Starting at our Tunbridge Wells office

Turn left onto High St 30 Yards

Turn left onto Gladstone Road 120 Yards

Arrive at the destination 130 Yards

Council Tax: C

Tenure: Freehold

Approx Gross Internal Area 57 sq m / 610 sq ft