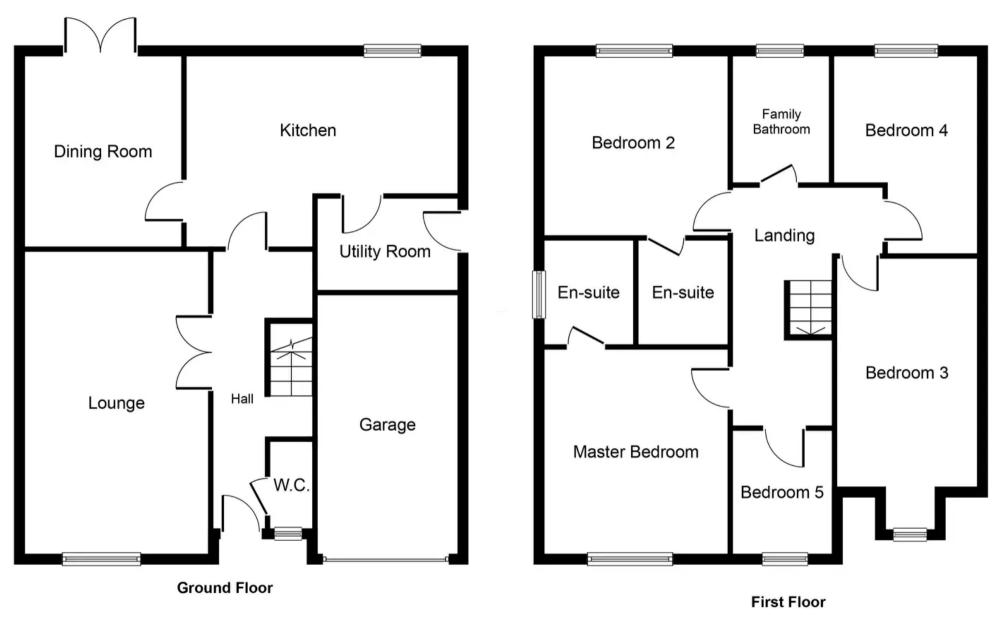

- Detached House
- Five Bedrooms
- Two En-suites
- Utility Room
- Two Public Rooms
- Cul De Sac Location
- Garage
- No Chain
- Enclosed & Private Rear Garden
- EPC Rating = C Council Tax Band =F

Whilst every attempt has been made to ensure the accuracy of the floor plan contained here, measurements of doors, windows, rooms and any other items are approximate and no responsibility is taken for any error, omission, or mis-statement. The measurements should not be relied upon for valuation, transaction and/or funding purposes This plan is for illustrative purposes only and should be used as such by any prospective purchaser or tenant.