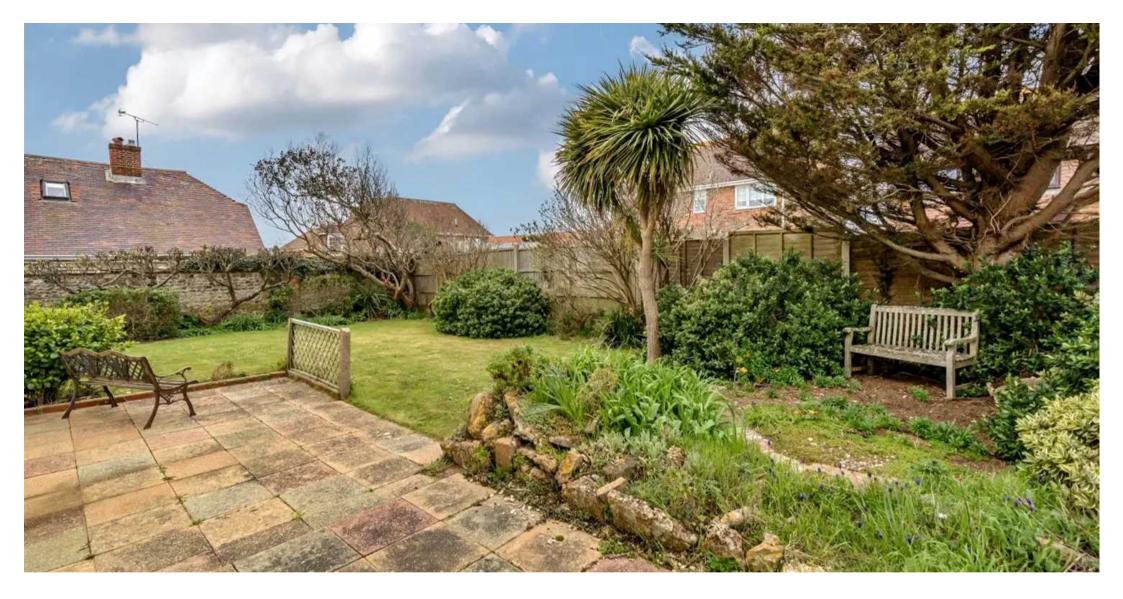

Externally, the property benefits from covered off road parking for one car, additional off road parking and a garage. The garden wraps around the whole house which ensures that sunshine is enjoyed throughout every stage of the day. Various flower beds are present too along with sections of gravel, patio and turfed lawn.