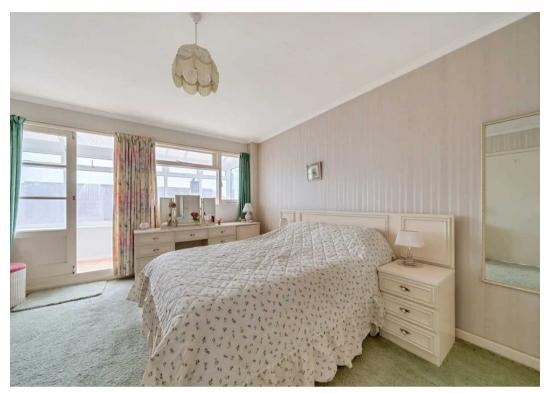

Stepping through the front door into the entrance hallway, which is adorned with parquet flooring, access to the principle rooms can be found. These include the kitchen which has space for a table, dining room, cloakroom and the living room - which also benefits from parquet flooring. There is also a south facing conservatory that adjoins the living room that is 22ft in length. On the first floor, the four double bedrooms can be found. Three of the bedrooms have access to the 22ft long south facing balcony that benefits from sea views. There is also a bathroom on this floor.