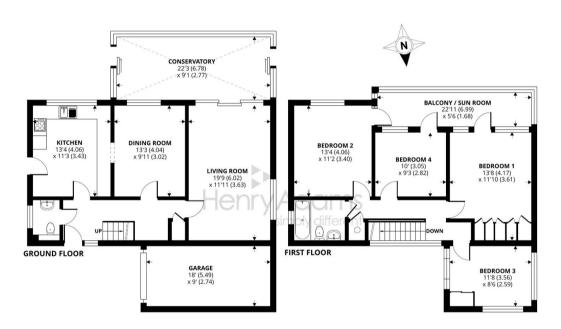

## 3 Woodland Road, Selsey, Chichester

Approximate Area = 1923 sq ft / 178.6 sq m (includes garage)

Floor plan produced in accordance with RICS Property Measurement Standards incorporating International Property Measurement Standards (IPMS2 Residential). © nichecom 2023. Produced for Henry Adams. REF: 970182