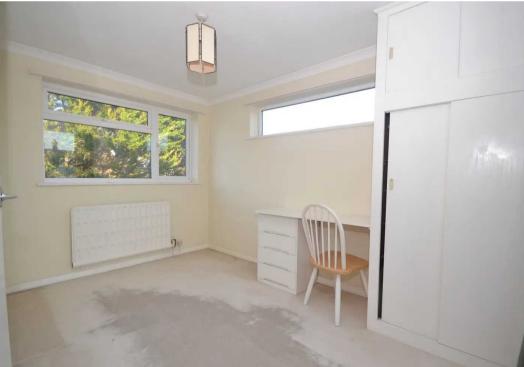

Stepping through the front door into the entrance hallway, which is adorned with parquet flooring, access to the principle rooms can be found. These include the kitchen which has space for a table, dining room, cloakroom and the living room - which also benefits from parquet flooring. There is also a south facing conservatory that adjoins the living room that is 22ft in length. On the first floor, the four double bedrooms can be found. Three of the bedrooms have access to the 22ft long south facing balcony that benefits from sea views. There is also a bathroom on this floor.