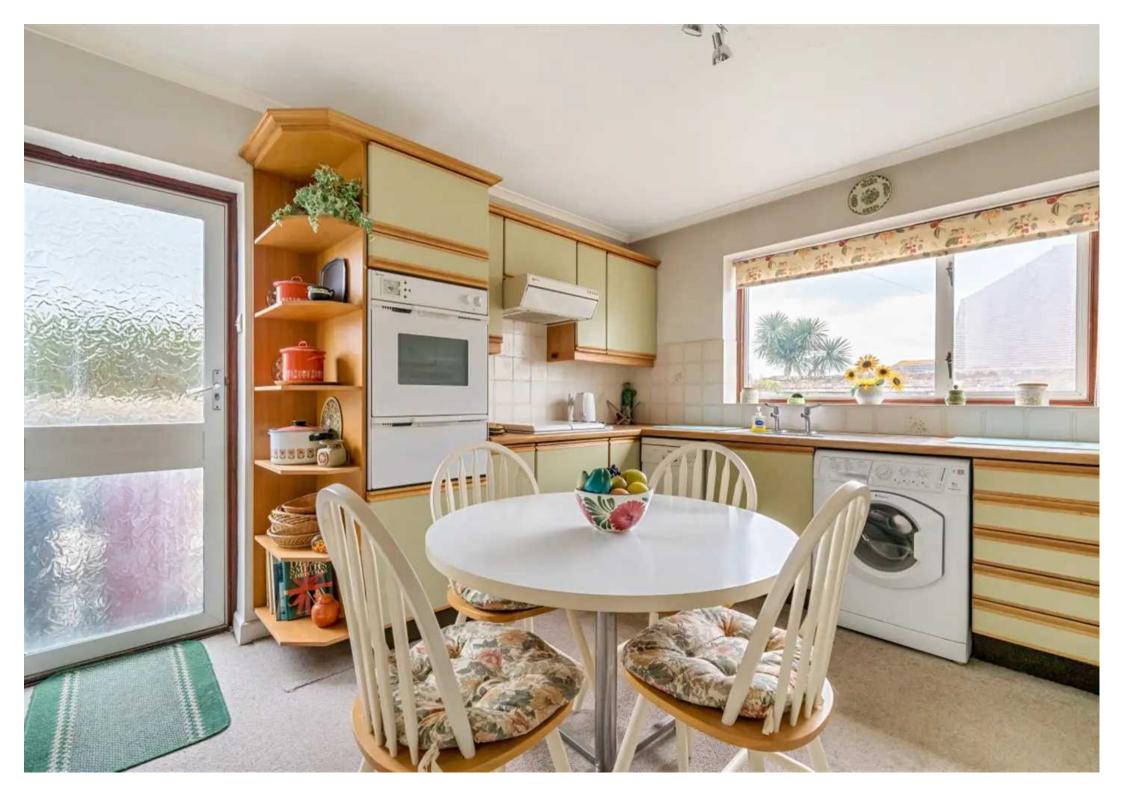

Stepping through the front door into the entrance hallway, which is adorned with parquet flooring, access to the principle rooms can be found. These include the kitchen which has space for a table, dining room, cloakroom and the living room - which also benefits from parquet flooring. There is also a south facing conservatory that adjoins the living room that is 22ft in length. On the first floor, the four double bedrooms can be found. Three of the bedrooms have access to the 22ft long south facing balcony that benefits from sea views. There is also a bathroom on this floor.