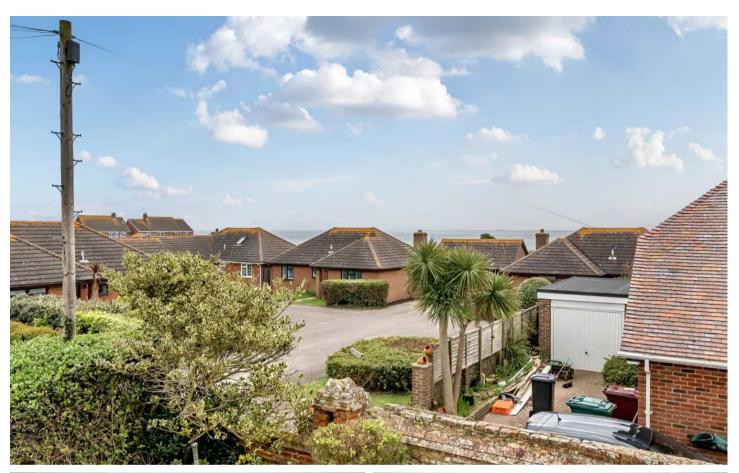

## 3 Woodland Road

Selsey, Chichester

Located to the south of Selsey on a quiet and desirable road that's within 110m of the seafront as the crow flies is this charming detached house, offered for sale with no forward chain.

Stepping through the front door into the entrance hallway, which is adorned with parquet flooring, access to the principle rooms can be found. These include the kitchen which has space for a table, dining room, cloakroom and the living room - which also benefits from parquet flooring. There is also a south facing conservatory that adjoins the living room that is 22ft in length. On the first floor, the four double bedrooms can be found. Three of the bedrooms have access to the 22ft long south facing balcony that benefits from sea views. There is also a bathroom on this floor.