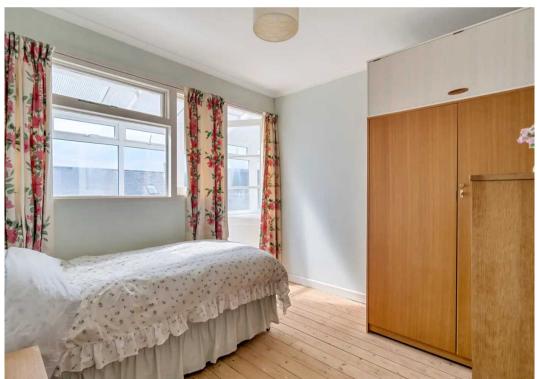

Stepping through the front door into the entrance hallway, which is adorned with parquet flooring, access to the principle rooms can be found. These include the kitchen which has space for a table, dining room, cloakroom and the living room - which also benefits from parquet flooring. There is also a south facing conservatory that adjoins the living room that is 22ft in length. On the first floor, the four double bedrooms can be found. Three of the bedrooms have access to the 22ft long south facing balcony that benefits from sea views. There is also a bathroom on this floor.