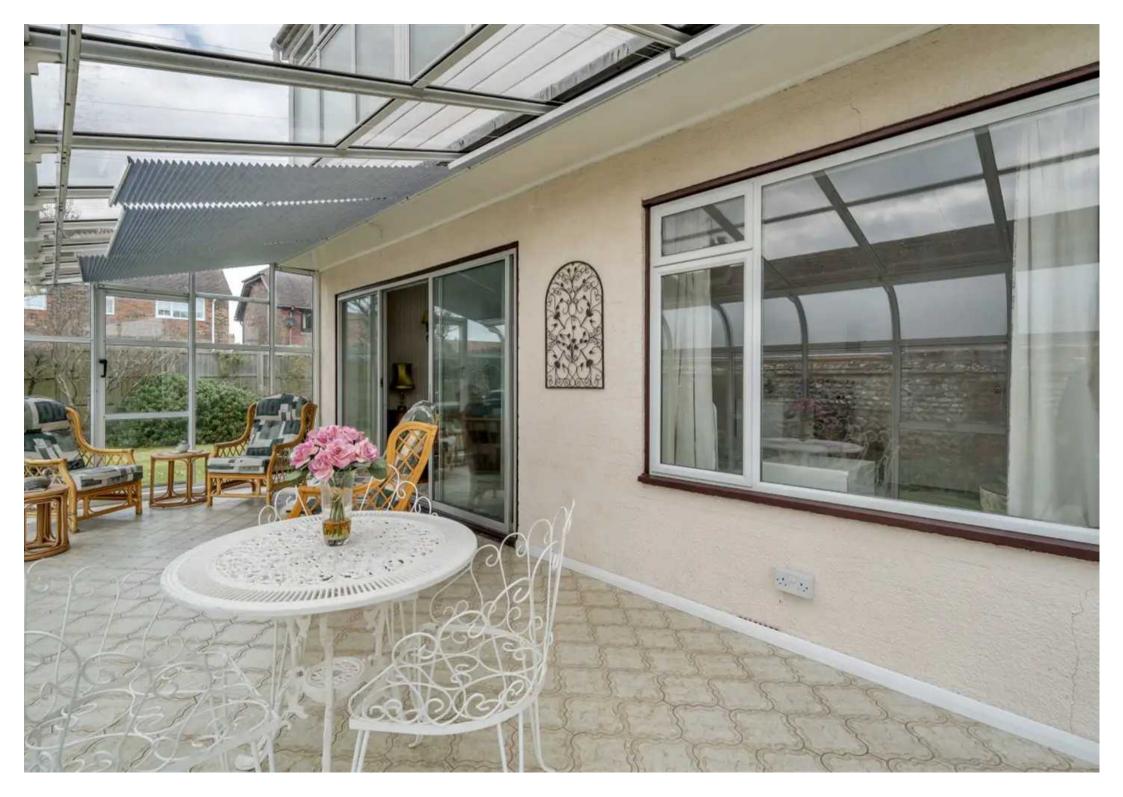

Stepping through the front door into the entrance hallway, which is adorned with parquet flooring, access to the principle rooms can be found. These include the kitchen which has space for a table, dining room, cloakroom and the living room - which also benefits from parquet flooring. There is also a south facing conservatory that adjoins the living room that is 22ft in length. On the first floor, the four double bedrooms can be found. Three of the bedrooms have access to the 22ft long south facing balcony that benefits from sea views. There is also a bathroom on this floor.