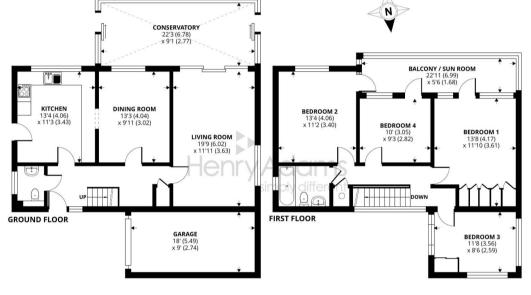

Stepping through the front door into the entrance hallway, which is adorned with parquet flooring, access to the principle rooms can be found. These include the kitchen which has space for a table, dining room, cloakroom and the living room - which also benefits from parquet flooring. There is also a south facing conservatory that adjoins the living room that is 22ft in length. On the first floor, the four double bedrooms can be found. Three of the bedrooms have access to the 22ft long south facing balcony that benefits from sea views. There is also a bathroom on this floor.

## 3 Woodland Road, Selsey, Chichester

Approximate Area = 1923 sq ft / 178.6 sq m (includes garage)

Floor plan produced in accordance with RICS Property Measurement Standards incorporating International Property Measurement Standards (IPMS2 Residential). © nichecom 2023. Produced for Henry Adams. REF: 970182