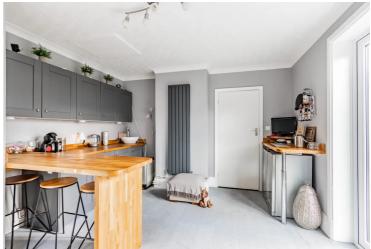

## MIDDLETON ROAD, GORLESTON

Welcome to this exquisite detached house offering a blend of style and functionality. Enter through the welcoming entrance hallway, providing access to all ground-floor rooms. The spacious living room boasts plush carpeting and ample space for your chosen furniture, complemented by a large bay window that bathes the room in natural light, creating a cosy and inviting atmosphere. The kitchen, with its stylish grey theme, is a delightful space for your cooking needs, offering both aesthetics and practicality. Adjacent to the kitchen is a versatile dining room, easily adaptable as a fourth bedroom, providing the flexibility to cater to your personal needs, whether hosting guests or creating a dedicated space for meals. The ground floor is thoughtfully designed to accommodate multi-generational living with the inclusion of a convenient lean-to and a well-appointed shower room. This thoughtful addition enhances the property's appeal, offering flexibility and convenience for all occupants.