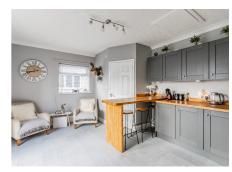

## MIDDLETON ROAD, GORLESTON

Welcome to this exquisite detached house offering a blend of style and functionality. Enter through the welcoming entrance hallway, providing access to all ground-floor rooms. The spacious living room boasts plush carpeting and ample space for your chosen furniture, complemented by a large bay window that bathes the room in natural light, creating a cosy and inviting atmosphere. The kitchen, with its stylish grey theme, is a delightful space for your cooking needs, offering both aesthetics and practicality. Adjacent to the kitchen is a versatile dining room, easily adaptable as a fourth bedroom, providing the flexibility to cater to your personal needs, whether hosting guests or creating a dedicated space for meals. The ground floor is thoughtfully designed to accommodate multi-generational living with the inclusion of a convenient lean-to and a well-appointed shower room. This thoughtful addition enhances the property's appeal, offering flexibility and convenience for all occupants.