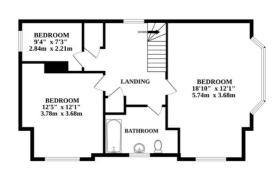

Ascend to the upper floor of this delightful property to discover three generously sized bedrooms, each offering ample space to accommodate a bed and personal furnishings. Whether it's a peaceful retreat for restful nights or a versatile space for various lifestyle needs. Conveniently located on the same floor is a well-appointed bathroom, designed to cater to the needs of the entire household. The tasteful fixtures and thoughtful layout create a space where both style and functionality converge.

GROUND FLOOR 1ST FLOOR

whils every attenting that so bertinate or tellisate the accuracy of the toologism contained neter, inelascutentials of doors, windows, nomis and any other items are approximate and no responsibility is taken for any error, omission or mis-statement. This plan is for illustrative purposes only and should be used as such by any prospective purchaser. The services, systems and appliances shown have not been tested and no guarantee as to their operability or efficiency can be given.