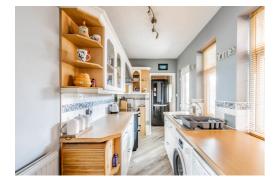

## MIDDLETON ROAD, GORLESTON

Welcome to this exquisite detached house offering a blend of style and functionality. Enter through the welcoming entrance hallway, providing access to all ground-floor rooms. The spacious living room boasts plush carpeting and ample space for your chosen furniture, complemented by a large bay window that bathes the room in natural light, creating a cosy and inviting atmosphere. The kitchen, with its stylish grey theme, is a delightful space for your cooking needs, offering both aesthetics and practicality. Adjacent to the kitchen is a versatile dining room, easily adaptable as a fourth bedroom, providing the flexibility to cater to your personal needs, whether hosting guests or creating a dedicated space for meals. The ground floor is thoughtfully designed to accommodate multi-generational living with the inclusion of a convenient lean-to and a well-appointed shower room. This thoughtful addition enhances the property's appeal, offering flexibility and convenience for all occupants.