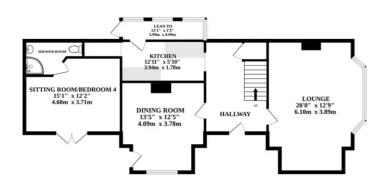

## MIDDLETON ROAD, GORLESTON

Welcome to this exquisite detached house offering a blend of style and functionality. Enter through the welcoming entrance hallway, providing access to all ground-floor rooms. The spacious living room boasts plush carpeting and ample space for your chosen furniture, complemented by a large bay window that bathes the room in natural light, creating a cosy and inviting atmosphere. The kitchen, with its stylish grey theme, is a delightful space for your cooking needs, offering both aesthetics and practicality. Adjacent to the kitchen is a versatile dining room, easily adaptable as a fourth bedroom, providing the flexibility to cater to your personal needs, whether hosting guests or creating a dedicated space for meals. The ground floor is thoughtfully designed to accommodate multi-generational living with the inclusion of a convenient lean-to and a well-appointed shower room. This thoughtful addition enhances the property's appeal, offering flexibility and convenience for all occupants.

GROUND FLOOR 1ST FLOOR

whils every attenting that so bertinate or tellisate the accuracy of the toologism contained neter, inelascutentials of doors, windows, nomis and any other items are approximate and no responsibility is taken for any error, omission or mis-statement. This plan is for illustrative purposes only and should be used as such by any prospective purchaser. The services, systems and appliances shown have not been tested and no guarantee as to their operability or efficiency can be given.