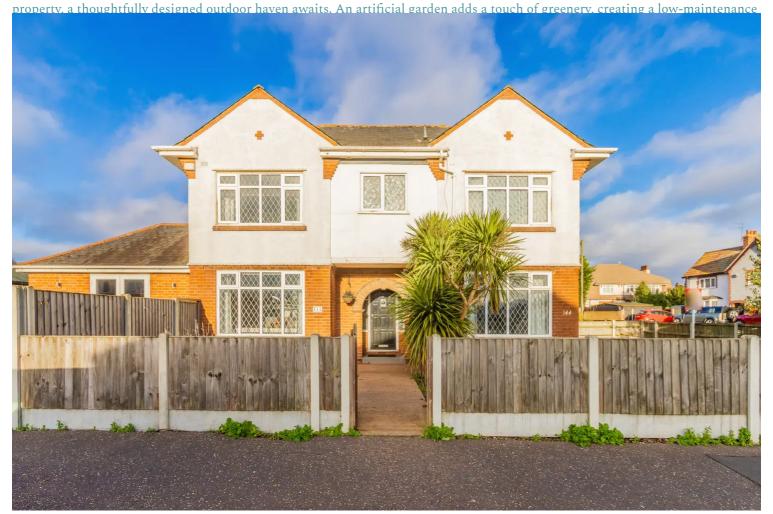

# 144 Middleton Road, Gorleston

£350,000 Freehold

Exquisite detached house on Middleton Road, Gorleston. Spacious living room, stylish kitchen, versatile dining room/4th bedroom. Three generously sized bedrooms and a well-appointed bathroom. Inviting front and side garden, low-maintenance rear garden with patio. Driveway and garage.

Council Tax band: D

Tenure: Freehold

Exquisite detached house on Middleton Road, Gorleston. Spacious living room, stylish kitchen, versatile dining room/4th bedroom. Three generously sized bedrooms and a well-appointed bathroom. Inviting front and side garden, low-maintenance rear garden with patio. Driveway and garage.

## MIDDLETON ROAD, GORLESTON

Welcome to this exquisite detached house offering a blend of style and

Exquisite detached house on Middleton Road, Gorleston. Spacious living room, stylish kitchen, versatile dining room/4th bedroom. Three generously sized bedrooms and a well-appointed bathroom. Inviting front and side garden, low-maintenance rear garden with patio. Driveway and garage.

The property welcomes you with an inviting front and side garden adorned with a lawn, complemented by an array of bushes, shrubs and plants. A charming pathway guides you to the front door, creating a delightful entrance. This meticulously landscaped area not only enhances the curb appeal but also provides a serene outdoor space for relaxation and enjoyment. To the rear of the