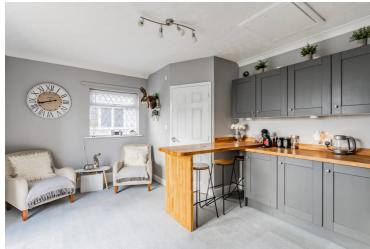

## MIDDLETON ROAD, GORLESTON

Welcome to this exquisite detached house offering a blend of style and functionality. Enter through the welcoming entrance hallway, providing access to all ground-floor rooms. The spacious living room boasts plush carpeting and ample space for your chosen furniture, complemented by a large bay window that bathes the room in natural light, creating a cosy and inviting atmosphere. The kitchen, with its stylish grey theme, is a delightful space for your cooking needs, offering both aesthetics and practicality. Adjacent to the kitchen is a versatile dining room, easily adaptable as a fourth bedroom, providing the flexibility to cater to your personal needs, whether hosting guests or creating a dedicated space for meals. The ground floor is thoughtfully designed to accommodate multi-generational living with the inclusion of a convenient lean-to and a well-appointed shower room. This thoughtful addition enhances the property's appeal, offering flexibility and convenience for all occupants.