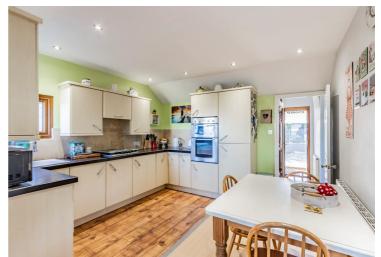

## CALIFORNIA CRESCENT, CALIFORNIA

Presenting this stunning property, situated in the sought-after location of California, NR29. Boasting a sleek and modern interior throughout, this beautifully presented home offers an ideal setting for family living.

As you enter the property, you are immediately greeted by a spacious driveway, providing ample parking space. The modern interior features a thoughtfully designed layout, ensuring maximum functionality and comfort for everyday living.

The highlight of this property is the feature wood burner, creating a warm and cosy ambience in the living area. Perfect for those chilly evenings, this addition adds a touch of elegance to the overall aesthetic.

With two double bedrooms, this residence provides ample space for family members or guests. The sliding doors in the rear of the property not only flood the living room with natural light but also offer beautiful scenic views of the surrounding area.