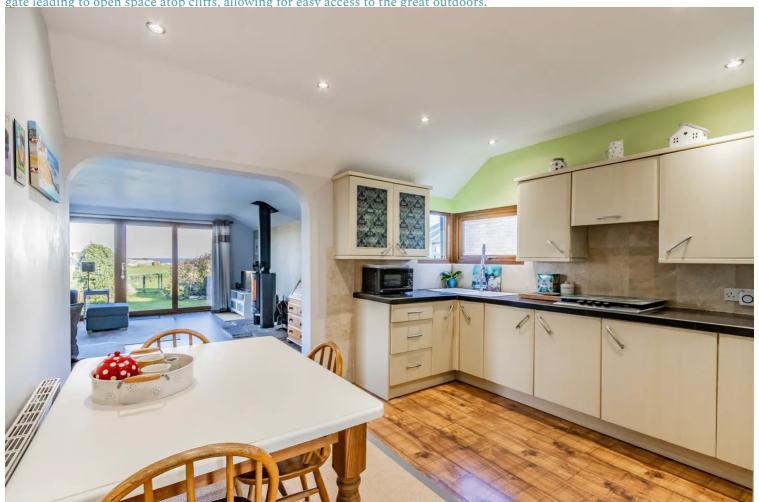

The large enclosed rear garden is a true gem, providing a private sanctuary for outdoor relaxation and entertainment. The garden features a patio area, perfect for al fresco dining or hosting summer gatherings. Step onto the lush green lawn, and you'll find a gate leading to open space atop cliffs, allowing for easy access to the great outdoors.