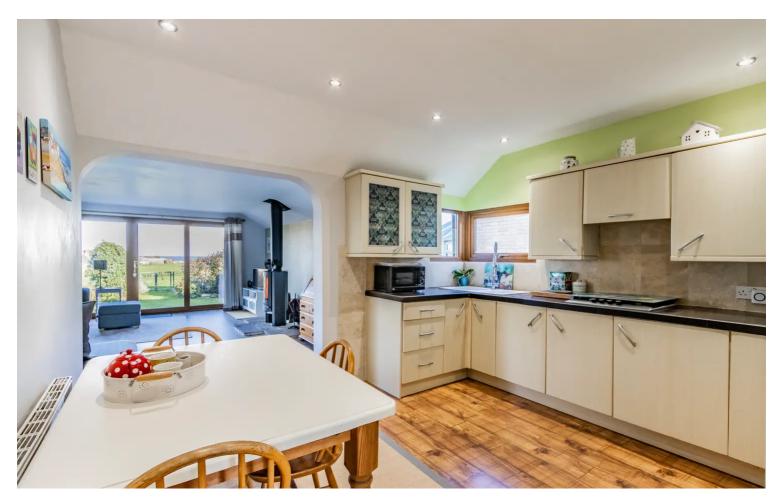

## CALIFORNIA CRESCENT, CALIFORNIA

Presenting this stunning property, situated in the sought-after location of California, NR29. Boasting a sleek and modern interior throughout, this beautifully presented home offers an ideal setting for family living.

As you enter the property, you are immediately greeted by a spacious driveway, providing ample parking space. The modern interior features a thoughtfully designed layout, ensuring maximum functionality and comfort for everyday living.

The highlight of this property is the feature wood burner, creating a warm and cosy ambience in the living area. Perfect for those chilly evenings, this addition adds a touch of elegance to the overall aesthetic.

With two double bedrooms, this residence provides ample space for family members or guests. The sliding doors in the rear of the property not only flood the living room with natural light but also offer beautiful scenic views of the surrounding area.