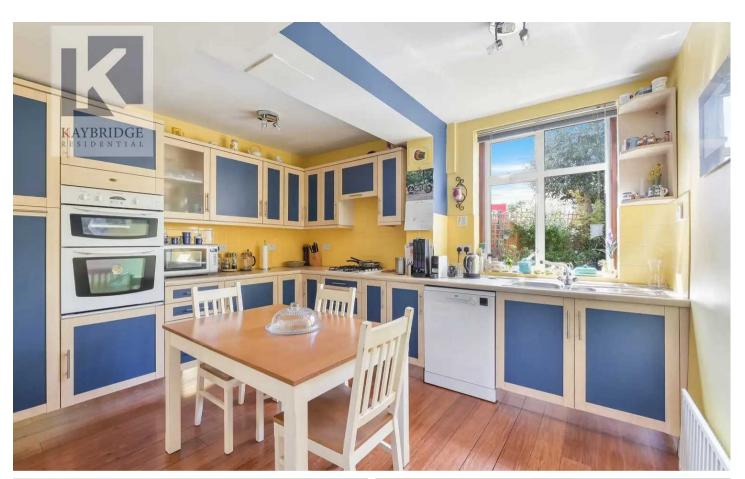

#### Epsom, Epsom

- Extended Four Bedroom House
- Kitchen/Breakfast Room
- Downstairs Shower Room
- Garage with Power
- Gas Central Heating
- Through Lounge
- Off Street Parking

Kaybridge Residential are delighted to bring to market this semi-detached four bedroom extended family home. The property has had the addition of a double story side extension which unlocks more space in the property. As you enter the property you are greeted with a welcoming entrance hall, to the right you will find the through lounge which is great for entertaining friends and family. To the left is the downstairs shower room and to the rear is the kitchen breakfast room. As you make your way upstairs to the landing you will find the four bedrooms and family bathroom. there is also loft access which offers additional storage. The house also benefits from having gas central heating, double glazing throughout, a garage to the side, off street parking to the front and a garden which is great for the summer time. Call now to book your appointment.