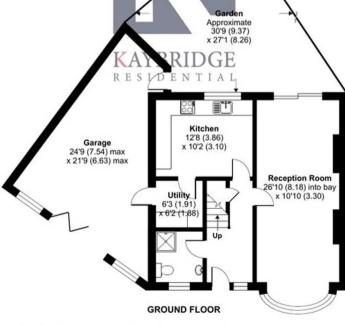

## 14 Devon Way

Epsom, Epsom

Council Tax band: D

Tenure: Freehold

Devon Way, Ewell, KT19 Approximate Area = 1533 sq ft / 142.4 sq m (includes garage) For identification only - Not to scale Bedroom 4 7'3 (2.21) x 6'2 (1.88) Bedroom 3 11'10 (3.61) x 10'2 (3.10) Bedroom 1 14'9 (4.50) into bay x 10'3 (3.12) max Bedroom 2 13'3 (4.04) x 8' (2.44) FIRST FLOOR