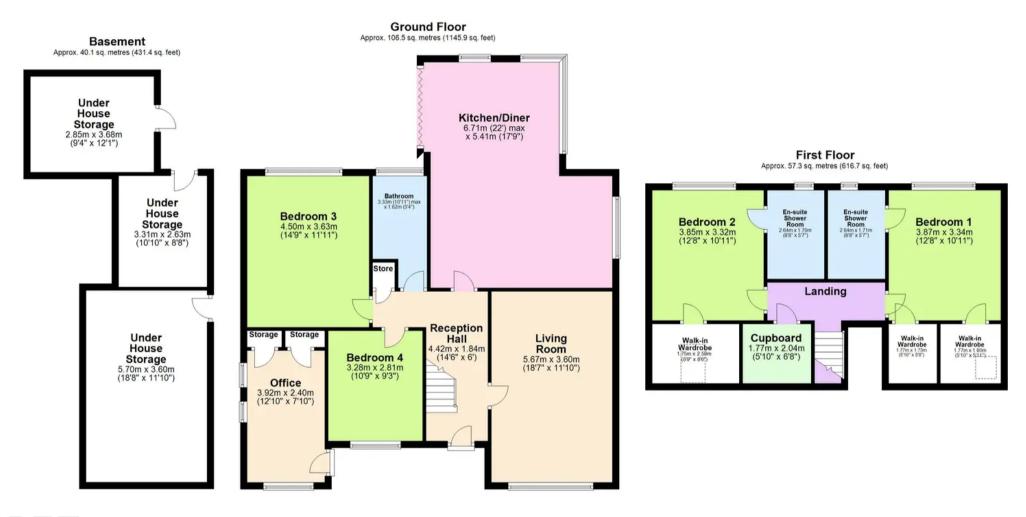

## 13 Anthea Road

Paignton, Paignton

Stunning detached family home with spectacular sea views. 4 bedrooms, extended kitchen/diner, converted garage into versatile office space. Beautifully designed interior with bi-folding doors to private enclosed rear garden. Driveway parking for 3-4 cars. Close to amenities and schools.

Tenure: Freehold

Council Tax band: D

EPC Energy Efficiency Rating: E

**EPC Environmental Impact Rating: F** 

- Spectacular sea views
- Extended kitchen/diner
- Converted garage to office space
- Driveway parking
- Private enclosed rear garden
- Detached family home
- Two ensuites and a family bathroom
- Bi-folding doors leading to the garden
- Excellent family location
- Four double bedrooms