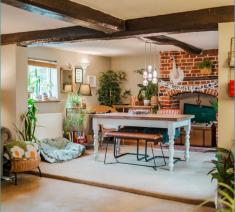

## 33 Reepham Road

Bawdeswell, Dereham

Discover the village charm in the heart of Bawdeswell with this cottage. The journey begins in the wellappointed kitchen, featuring bright cupboards, wooden countertops. Step into the open-plan living and dining area, where plush carpeting, rustic wooden beams and a warming wood burner create an inviting atmosphere. A discreetly tucked-away bedroom and a convenient WC offer unique flexibility. Transition through to the conservatory, complete with terracotta flooring and garden views, courtesy of French doors that lead to the garden. Journeying to the upper floor reveals three more bedrooms, each with its distinct charm and potential. The master bedroom beckons with its generous size and convenient adjoining room. The remaining bedroom on this floor adapts to your needs and the well-appointed bathroom. The cottage's rear garden with well-tended lawns surrounded by mature trees and bushes.

## THE SUMMARY

Discover the village charm in the heart of Bawdeswell with this cottage. The journey begins in the well-appointed kitchen, featuring bright cupboards, wooden countertops. Step into the open-plan living and dining area, where plush carpeting, rustic wooden beams and a warming wood burner create an inviting atmosphere. A discreetly tucked-away bedroom and a convenient WC offer unique flexibility. Transition through to the conservatory, complete with terracotta flooring and garden views, courtesy of French doors that lead to the garden. Journeying to the upper floor reveals three more bedrooms, each with its distinct charm and potential. The master bedroom beckons with its generous size and convenient adjoining room. The remaining bedroom on this floor adapts to your needs and the well-appointed bathroom. The cottage's rear garden with well-tended lawns surrounded by mature trees and bushes.