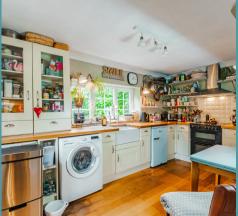

## 33 Reepham Road

Bawdeswell, Dereham

Discover the village charm in the heart of Bawdeswell with this cottage. The journey begins in the wellappointed kitchen, featuring bright cupboards, wooden countertops. Step into the open-plan living and dining area, where plush carpeting, rustic wooden beams and a warming wood burner create an inviting atmosphere. A discreetly tucked-away bedroom and a convenient WC offer unique flexibility. Transition through to the conservatory, complete with terracotta flooring and garden views, courtesy of French doors that lead to the garden. Journeying to the upper floor reveals three more bedrooms, each with its distinct charm and potential. The master bedroom beckons with its generous size and convenient adjoining room. The remaining bedroom on this floor adapts to your needs and the well-appointed bathroom. The cottage's rear garden with well-tended lawns surrounded by mature trees and bushes.

## THE SUMMARY

Discover the village charm in the heart of Bawdeswell with this cottage. The journey begins in the well-appointed kitchen, featuring bright cupboards, wooden countertops. Step into the open-plan living and dining area, where plush carpeting, rustic wooden beams and a warming wood burner create an inviting atmosphere. A discreetly tucked-away bedroom and a convenient WC offer unique flexibility. Transition through to the conservatory, complete with terracotta flooring and garden views, courtesy of French doors that lead to the garden. Journeying to the upper floor reveals three more bedrooms, each with its distinct charm and potential. The master bedroom beckons with its generous size and convenient adjoining room. The remaining bedroom on this floor adapts to your needs and the well-appointed bathroom. The cottage's rear garden with well-tended lawns surrounded by mature trees and bushes.