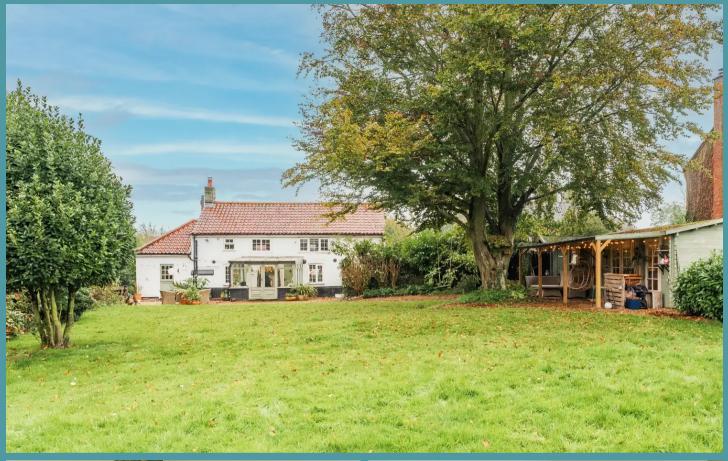

## 33 Reepham Road

Bawdeswell, Dereham

Discover the village charm in the heart of Bawdeswell with this cottage. The journey begins in the wellappointed kitchen, featuring bright cupboards, wooden countertops. Step into the open-plan living and dining area, where plush carpeting, rustic wooden beams and a warming wood burner create an inviting atmosphere. A discreetly tucked-away bedroom and a convenient WC offer unique flexibility. Transition through to the conservatory, complete with terracotta flooring and garden views, courtesy of French doors that lead to the garden. Journeying to the upper floor reveals three more bedrooms, each with its distinct charm and potential. The master bedroom beckons with its generous size and convenient adjoining room. The remaining bedroom on this floor adapts to your needs and the well-appointed bathroom. The cottage's rear garden with well-tended lawns surrounded by mature trees and bushes.

## THE SUMMARY

Discover the village charm in the heart of Bawdeswell with this cottage. The journey begins in the well-appointed kitchen, featuring bright cupboards, wooden countertops. Step into the open-plan living and dining area, where plush carpeting, rustic wooden beams and a warming wood burner create an inviting atmosphere. A discreetly tucked-away bedroom and a convenient WC offer unique flexibility. Transition through to the conservatory, complete with terracotta flooring and garden views, courtesy of French doors that lead to the garden. Journeying to the upper floor reveals three more bedrooms, each with its distinct charm and potential. The master bedroom beckons with its generous size and convenient adjoining room. The remaining bedroom on this floor adapts to your needs and the well-appointed bathroom. The cottage's rear garden with well-tended lawns surrounded by mature trees and bushes.