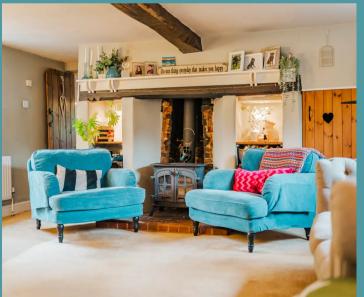

## 33 Reepham Road

Bawdeswell, Dereham

Discover the village charm in the heart of Bawdeswell with this cottage. The journey begins in the wellappointed kitchen, featuring bright cupboards, wooden countertops. Step into the open-plan living and dining area, where plush carpeting, rustic wooden beams and a warming wood burner create an inviting atmosphere. A discreetly tucked-away bedroom and a convenient WC offer unique flexibility. Transition through to the conservatory, complete with terracotta flooring and garden views, courtesy of French doors that lead to the garden. Journeying to the upper floor reveals three more bedrooms, each with its distinct charm and potential. The master bedroom beckons with its generous size and convenient adjoining room. The remaining bedroom on this floor adapts to your needs and the well-appointed bathroom. The cottage's rear garden with well-tended lawns surrounded by mature trees and bushes.

## THE SUMMARY

Discover the village charm in the heart of Bawdeswell with this cottage. The journey begins in the well-appointed kitchen, featuring bright cupboards, wooden countertops. Step into the open-plan living and dining area, where plush carpeting, rustic wooden beams and a warming wood burner create an inviting atmosphere. A discreetly tucked-away bedroom and a convenient WC offer unique flexibility. Transition through to the conservatory, complete with terracotta flooring and garden views, courtesy of French doors that lead to the garden. Journeying to the upper floor reveals three more bedrooms, each with its distinct charm and potential. The master bedroom beckons with its generous size and convenient adjoining room. The remaining bedroom on this floor adapts to your needs and the well-appointed bathroom. The cottage's rear garden with well-tended lawns surrounded by mature trees and bushes.