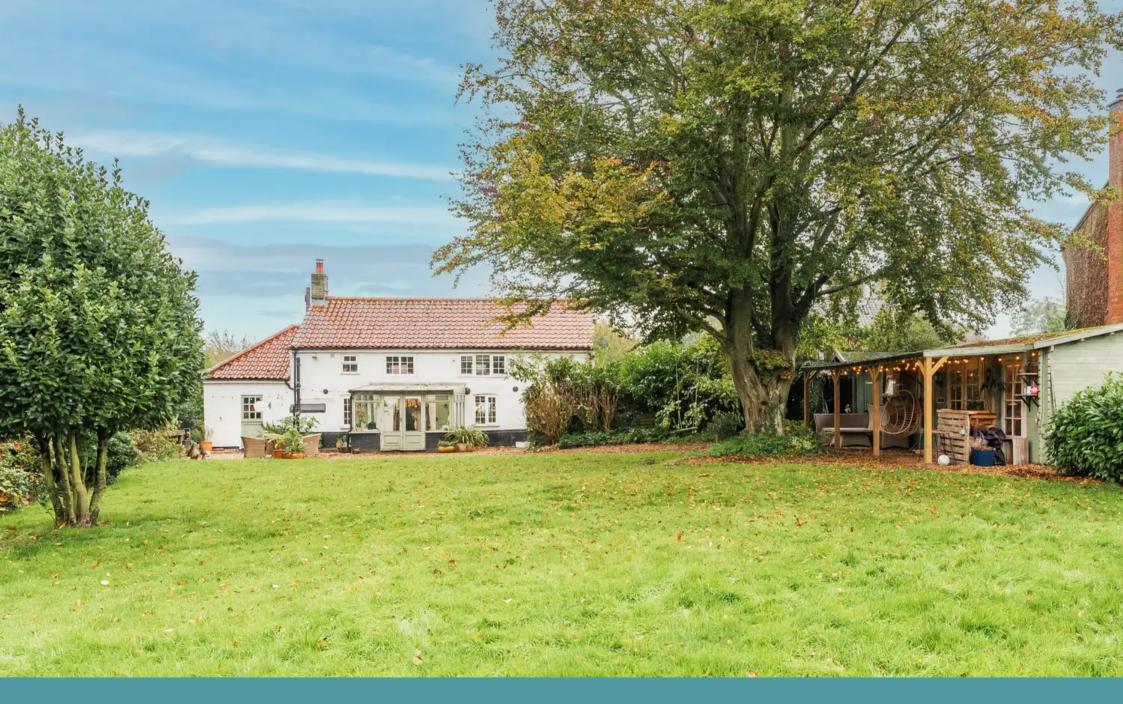

## 33 Reepham Road

Bawdeswell, Dereham

Discover the village charm in the heart of Bawdeswell with this cottage. The journey begins in the wellappointed kitchen, featuring bright cupboards, wooden countertops. Step into the open-plan living and dining area, where plush carpeting, rustic wooden beams and a warming wood burner create an inviting atmosphere. A discreetly tucked-away bedroom and a convenient WC offer unique flexibility. Transition through to the conservatory, complete with terracotta flooring and garden views, courtesy of French doors that lead to the garden. Journeying to the upper floor reveals three more bedrooms, each with its distinct charm and potential. The master bedroom beckons with its generous size and convenient adjoining room. The remaining bedroom on this floor adapts to your needs and the well-appointed bathroom. The cottage's rear garden with well-tended lawns surrounded by mature trees and bushes.

## THE SUMMARY

Discover the village charm in the heart of Bawdeswell with this cottage. The journey begins in the well-appointed kitchen, featuring bright cupboards, wooden countertops. Step into the open-plan living and dining area, where plush carpeting, rustic wooden beams and a warming wood burner create an inviting atmosphere. A discreetly tucked-away bedroom and a convenient WC offer unique flexibility. Transition through to the conservatory, complete with terracotta flooring and garden views, courtesy of French doors that lead to the garden. Journeying to the upper floor reveals three more bedrooms, each with its distinct charm and potential. The master bedroom beckons with its generous size and convenient adjoining room. The remaining bedroom on this floor adapts to your needs and the well-appointed bathroom. The cottage's rear garden with well-tended lawns surrounded by mature trees and bushes.