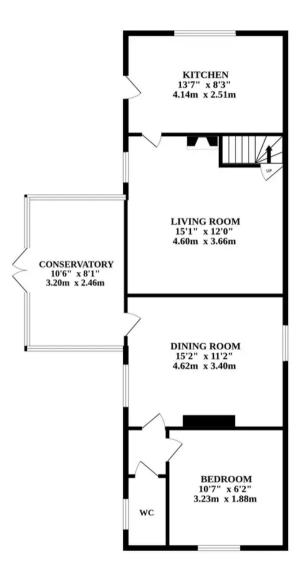

## 33 Reepham Road

Bawdeswell, Dereham

Discover the village charm in the heart of Bawdeswell with this cottage. The journey begins in the wellappointed kitchen, featuring bright cupboards, wooden countertops. Step into the open-plan living and dining area, where plush carpeting, rustic wooden beams and a warming wood burner create an inviting atmosphere. A discreetly tucked-away bedroom and a convenient WC offer unique flexibility. Transition through to the conservatory, complete with terracotta flooring and garden views, courtesy of French doors that lead to the garden. Journeying to the upper floor reveals three more bedrooms, each with its distinct charm and potential. The master bedroom beckons with its generous size and convenient adjoining room. The remaining bedroom on this floor adapts to your needs and the well-appointed bathroom. The cottage's rear garden with well-tended lawns surrounded by mature trees and bushes.

## THE SUMMARY

Discover the village charm in the heart of Bawdeswell with this cottage. The journey begins in the well-appointed kitchen, featuring bright cupboards, wooden countertops. Step into the open-plan living and dining area, where plush carpeting, rustic wooden beams and a warming wood burner create an inviting atmosphere. A discreetly tucked-away bedroom and a convenient WC offer unique flexibility. Transition through to the conservatory, complete with terracotta flooring and garden views, courtesy of French doors that lead to the garden. Journeying to the upper floor reveals three more bedrooms, each with its distinct charm and potential. The master bedroom beckons with its generous size and convenient adjoining room. The remaining bedroom on this floor adapts to your needs and the well-appointed bathroom. The cottage's rear garden with well-tended lawns surrounded by mature trees and bushes.

GROUND FLOOR 1ST FLOOR