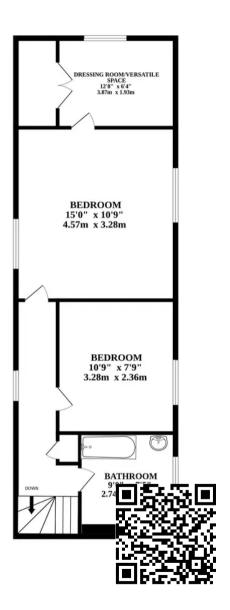

## 33 Reepham Road

Bawdeswell, Dereham

Discover the village charm in the heart of Bawdeswell with this cottage. The journey begins in the wellappointed kitchen, featuring bright cupboards, wooden countertops. Step into the open-plan living and dining area, where plush carpeting, rustic wooden beams and a warming wood burner create an inviting atmosphere. A discreetly tucked-away bedroom and a convenient WC offer unique flexibility. Transition through to the conservatory, complete with terracotta flooring and garden views, courtesy of French doors that lead to the garden. Journeying to the upper floor reveals three more bedrooms, each with its distinct charm and potential. The master bedroom beckons with its generous size and convenient adjoining room. The remaining bedroom on this floor adapts to your needs and the well-appointed bathroom. The cottage's rear garden with well-tended lawns surrounded by mature trees and bushes.

## THE SUMMARY

Discover the village charm in the heart of Bawdeswell with this cottage. The journey begins in the well-appointed kitchen, featuring bright cupboards, wooden countertops. Step into the open-plan living and dining area, where plush carpeting, rustic wooden beams and a warming wood burner create an inviting atmosphere. A discreetly tucked-away bedroom and a convenient WC offer unique flexibility. Transition through to the conservatory, complete with terracotta flooring and garden views, courtesy of French doors that lead to the garden. Journeying to the upper floor reveals three more bedrooms, each with its distinct charm and potential. The master bedroom beckons with its generous size and convenient adjoining room. The remaining bedroom on this floor adapts to your needs and the well-appointed bathroom. The cottage's rear garden with well-tended lawns surrounded by mature trees and bushes.

GROUND FLOOR 1ST FLOOR