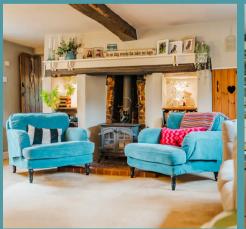

## 33 Reepham Road

Bawdeswell, Dereham

Discover the village charm in the heart of Bawdeswell with this cottage. The journey begins in the wellappointed kitchen, featuring bright cupboards, wooden countertops. Step into the open-plan living and dining area, where plush carpeting, rustic wooden beams and a warming wood burner create an inviting atmosphere. A discreetly tucked-away bedroom and a convenient WC offer unique flexibility. Transition through to the conservatory, complete with terracotta flooring and garden views, courtesy of French doors that lead to the garden. Journeying to the upper floor reveals three more bedrooms, each with its distinct charm and potential. The master bedroom beckons with its generous size and convenient adjoining room. The remaining bedroom on this floor adapts to your needs and the well-appointed bathroom. The cottage's rear garden with well-tended lawns surrounded by mature trees and bushes.

## THE SUMMARY

Discover the village charm in the heart of Bawdeswell with this cottage. The journey begins in the well-appointed kitchen, featuring bright cupboards, wooden countertops. Step into the open-plan living and dining area, where plush carpeting, rustic wooden beams and a warming wood burner create an inviting atmosphere. A discreetly tucked-away bedroom and a convenient WC offer unique flexibility. Transition through to the conservatory, complete with terracotta flooring and garden views, courtesy of French doors that lead to the garden. Journeying to the upper floor reveals three more bedrooms, each with its distinct charm and potential. The master bedroom beckons with its generous size and convenient adjoining room. The remaining bedroom on this floor adapts to your needs and the well-appointed bathroom. The cottage's rear garden with well-tended lawns surrounded by mature trees and bushes.