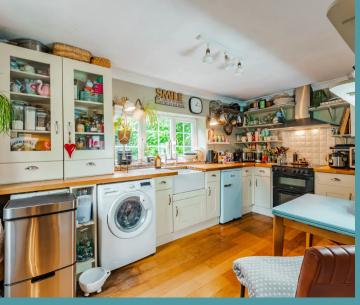

## 33 Reepham Road

Bawdeswell, Dereham

Discover the village charm in the heart of Bawdeswell with this cottage. The journey begins in the wellappointed kitchen, featuring bright cupboards, wooden countertops. Step into the open-plan living and dining area, where plush carpeting, rustic wooden beams and a warming wood burner create an inviting atmosphere. A discreetly tucked-away bedroom and a convenient WC offer unique flexibility. Transition through to the conservatory, complete with terracotta flooring and garden views, courtesy of French doors that lead to the garden. Journeying to the upper floor reveals three more bedrooms, each with its distinct charm and potential. The master bedroom beckons with its generous size and convenient adjoining room. The remaining bedroom on this floor adapts to your needs and the well-appointed bathroom. The cottage's rear garden with well-tended lawns surrounded by mature trees and bushes.

## THE SUMMARY

Discover the village charm in the heart of Bawdeswell with this cottage. The journey begins in the well-appointed kitchen, featuring bright cupboards, wooden countertops. Step into the open-plan living and dining area, where plush carpeting, rustic wooden beams and a warming wood burner create an inviting atmosphere. A discreetly tucked-away bedroom and a convenient WC offer unique flexibility. Transition through to the conservatory, complete with terracotta flooring and garden views, courtesy of French doors that lead to the garden. Journeying to the upper floor reveals three more bedrooms, each with its distinct charm and potential. The master bedroom beckons with its generous size and convenient adjoining room. The remaining bedroom on this floor adapts to your needs and the well-appointed bathroom. The cottage's rear garden with well-tended lawns surrounded by mature trees and bushes.