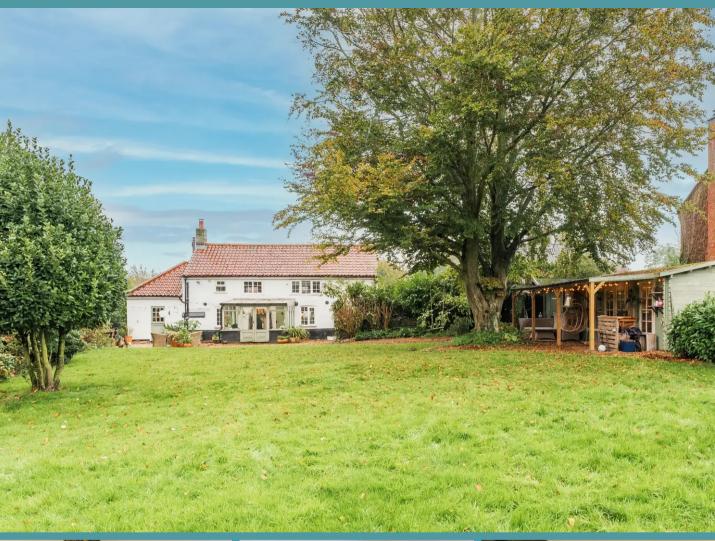

## 33 Reepham Road

Bawdeswell, Dereham

Discover the village charm in the heart of Bawdeswell with this cottage. The journey begins in the wellappointed kitchen, featuring bright cupboards, wooden countertops. Step into the open-plan living and dining area, where plush carpeting, rustic wooden beams and a warming wood burner create an inviting atmosphere. A discreetly tucked-away bedroom and a convenient WC offer unique flexibility. Transition through to the conservatory, complete with terracotta flooring and garden views, courtesy of French doors that lead to the garden. Journeying to the upper floor reveals three more bedrooms, each with its distinct charm and potential. The master bedroom beckons with its generous size and convenient adjoining room. The remaining bedroom on this floor adapts to your needs and the well-appointed bathroom. The cottage's rear garden with well-tended lawns surrounded by mature trees and bushes.

## THE SUMMARY

Discover the village charm in the heart of Bawdeswell with this cottage. The journey begins in the well-appointed kitchen, featuring bright cupboards, wooden countertops. Step into the open-plan living and dining area, where plush carpeting, rustic wooden beams and a warming wood burner create an inviting atmosphere. A discreetly tucked-away bedroom and a convenient WC offer unique flexibility. Transition through to the conservatory, complete with terracotta flooring and garden views, courtesy of French doors that lead to the garden. Journeying to the upper floor reveals three more bedrooms, each with its distinct charm and potential. The master bedroom beckons with its generous size and convenient adjoining room. The remaining bedroom on this floor adapts to your needs and the well-appointed bathroom. The cottage's rear garden with well-tended lawns surrounded by mature trees and bushes.