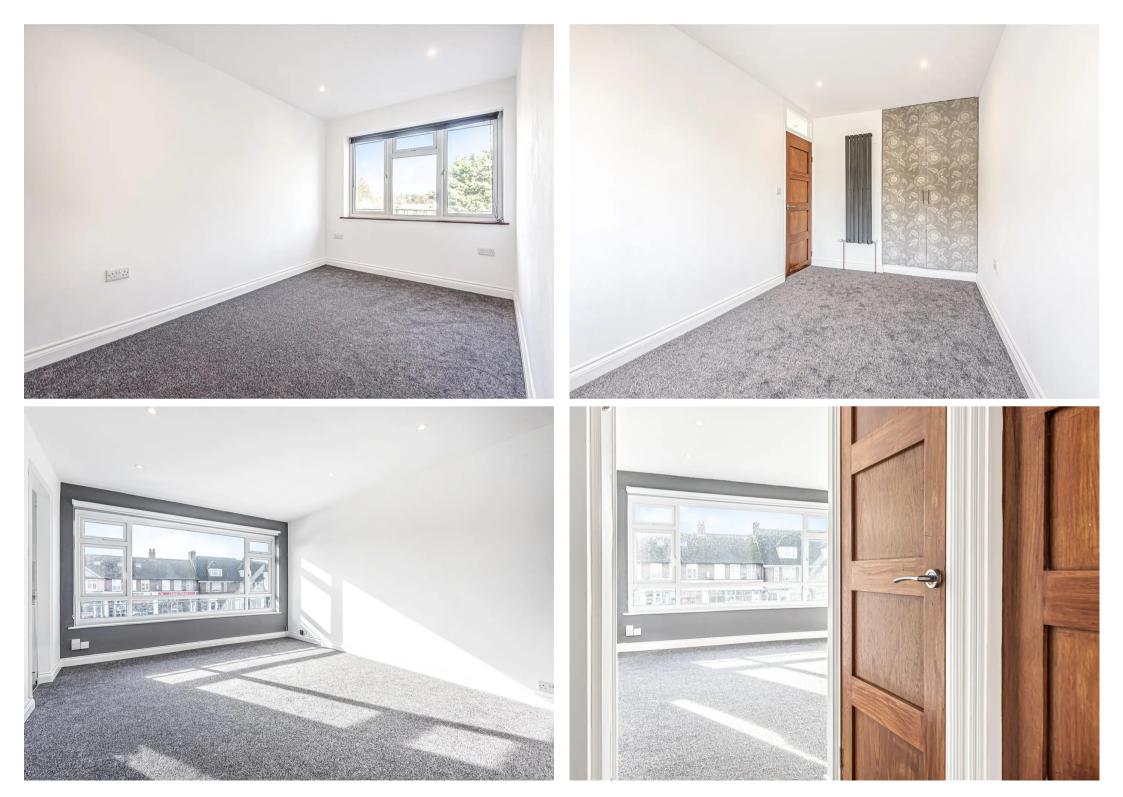

#### Epsom

- First floor
- Two bedrooms
- Fully refurbished
- Modern bathroom suite
- New kitchen and boiler
- Double glazed
- Close proximity to amenities
- No-onwards chain

This first floor apartment is presented to the market in excellent condition and with no chain. A fully refurbished to a very high standard by it current owner. This two bedroom first floor apartment situated in a very convenient position for fantastic bus routes to Kingston & Epsom as well as both Stoneleigh & Tolworth stations.Boasting a modern kitchen complete with an integrated dishwasher, fridge freezer and oven, cupboard with space for microwave, and there is a newly installed boiler on the wall. the apartment opens into a bright and spacious living/dining room with wiring in place to hang a television on the wall and a newly fitted acoustic ceiling for reducing noise pollution and extra comfort. There is a utility cupboard in the hallway with plumbing already in place for a washing machine and tumble dryer.