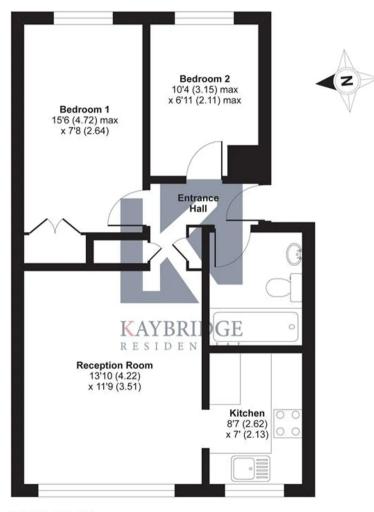

### Kingston Road, Epsom, KT19

APPROX. GROSS INTERNAL FLOOR AREA 498 SQ FT 46.3 SQ METRES

#### **FIRST FLOOR**

Whilst every attempt has been made to ensure the accuracy of the floor plan contained here, measurements of doors, windows and rooms are approximate and no responsibility is taken for any error, omission or misstatement. These plans are for representation purposes only as defined by RICS Code of Measuring Practice and should be used as such by any prospective purchaser. Specifically no guarantee is given on the total square footage of the property if quoted on this plan. Any figure given is for initial guidance only and should not be relied on as a basis of valuation.