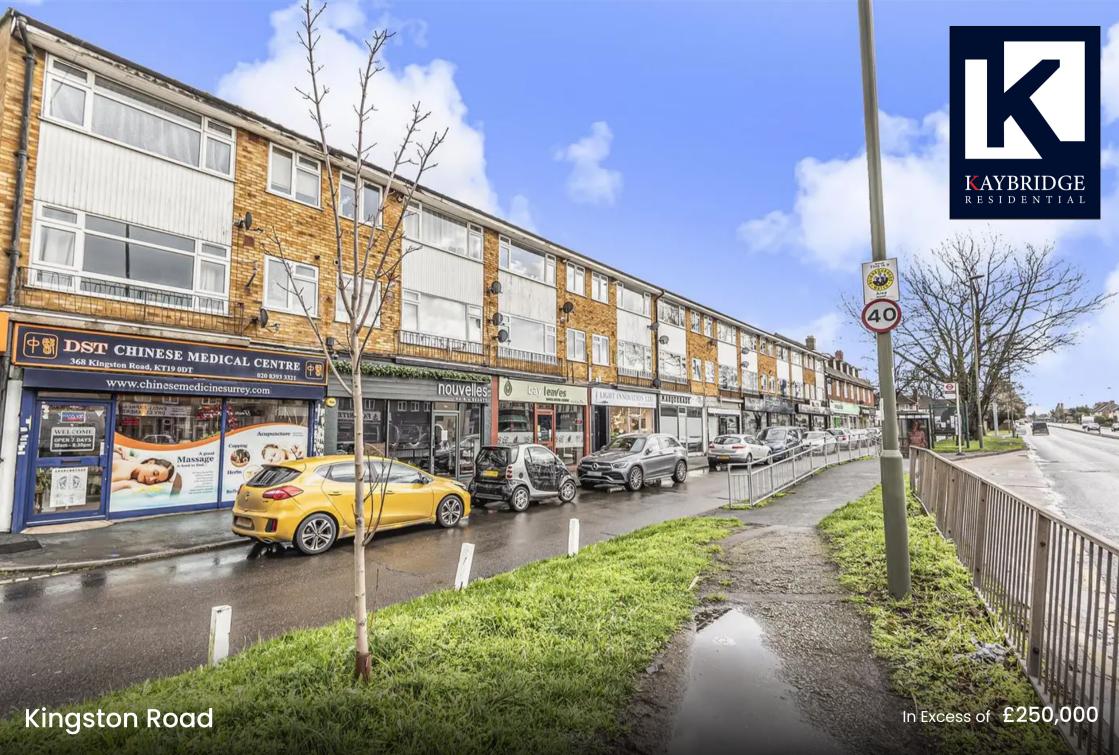

### **Kingston Road**

#### Epsom

- First floor
- Two bedrooms
- Fully refurbished
- Modern bathroom suite
- New kitchen and boiler
- Double glazed
- Close proximity to amenities
- No-onwards chain

This first floor apartment is presented to the market in excellent condition and with no chain. A fully refurbished to a very high standard by it current owner. This two bedroom first floor apartment situated in a very convenient position for fantastic bus routes to Kingston & Epsom as well as both Stoneleigh & Tolworth stations.Boasting a modern kitchen complete with an integrated dishwasher, fridge freezer and oven, cupboard with space for microwave, and there is a newly installed boiler on the wall. the apartment opens into a bright and spacious living/dining room with wiring in place to hang a television on the wall and a newly fitted acoustic ceiling for reducing noise pollution and extra comfort. There is a utility cupboard in the hallway with plumbing already in place for a washing machine and tumble dryer.