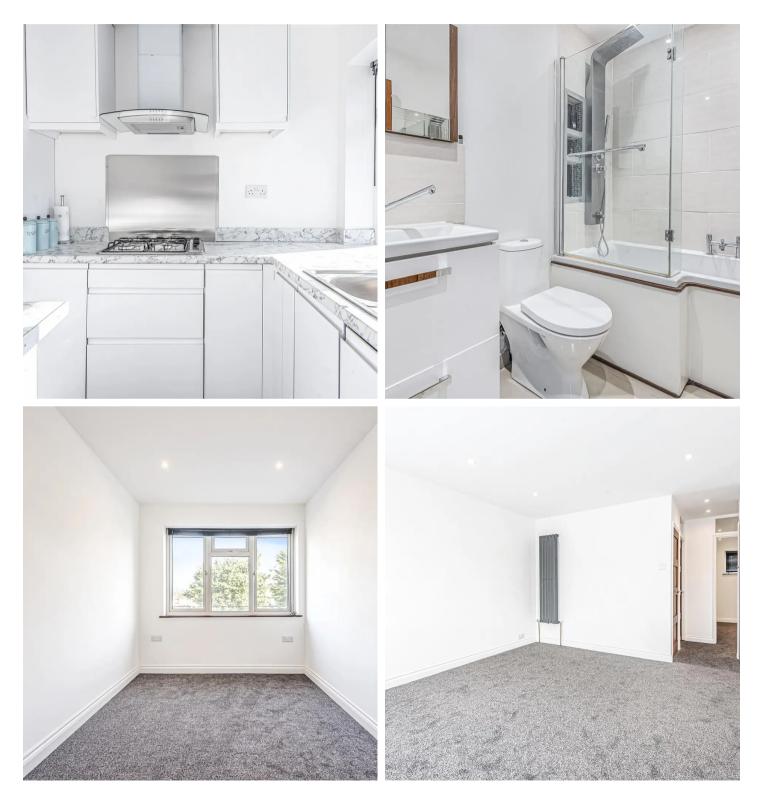

#### Epsom

- First floor
- Two bedrooms
- Fully refurbished
- Modern bathroom suite
- New kitchen and boiler
- Double glazed
- Close proximity to amenities
- No-onwards chain

This first floor apartment is presented to the market in excellent condition and with no chain. A fully refurbished to a very high standard by it current owner. This two bedroom first floor apartment situated in a very convenient position for fantastic bus routes to Kingston & Epsom as well as both Stoneleigh & Tolworth stations.Boasting a modern kitchen complete with an integrated dishwasher, fridge freezer and oven, cupboard with space for microwave, and there is a newly installed boiler on the wall. the apartment opens into a bright and spacious living/dining room with wiring in place to hang a television on the wall and a newly fitted acoustic ceiling for reducing noise pollution and extra comfort. There is a utility cupboard in the hallway with plumbing already in place for a washing machine and tumble dryer.