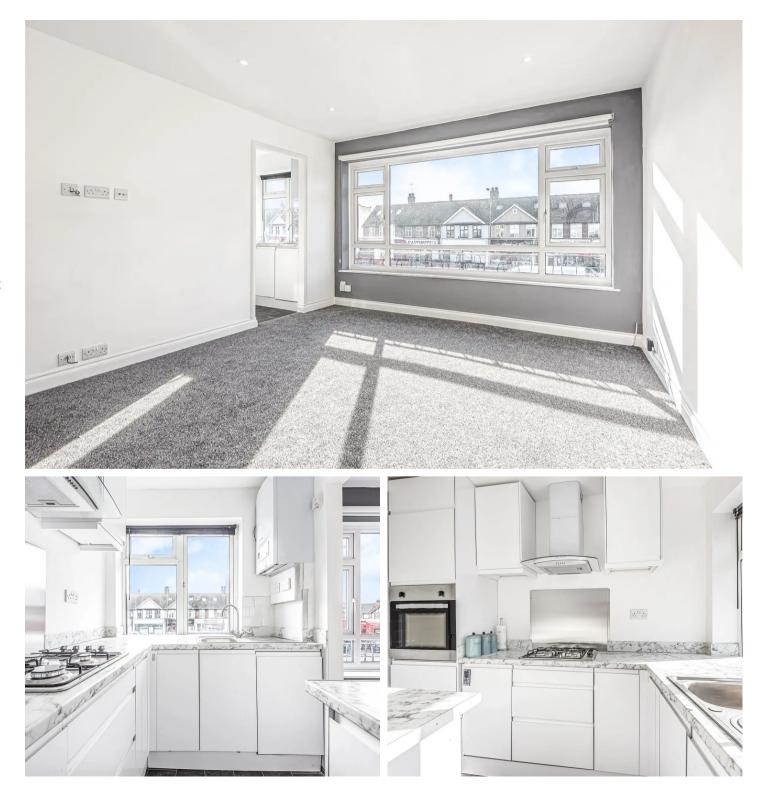

#### Epsom

- First floor
- Two bedrooms
- Fully refurbished
- Modern bathroom suite
- New kitchen and boiler
- Double glazed
- Close proximity to amenities
- No-onwards chain

This first floor apartment is presented to the market in excellent condition and with no chain. A fully refurbished to a very high standard by it current owner. This two bedroom first floor apartment situated in a very convenient position for fantastic bus routes to Kingston & Epsom as well as both Stoneleigh & Tolworth stations.Boasting a modern kitchen complete with an integrated dishwasher, fridge freezer and oven, cupboard with space for microwave, and there is a newly installed boiler on the wall. the apartment opens into a bright and spacious living/dining room with wiring in place to hang a television on the wall and a newly fitted acoustic ceiling for reducing noise pollution and extra comfort. There is a utility cupboard in the hallway with plumbing already in place for a washing machine and tumble dryer.