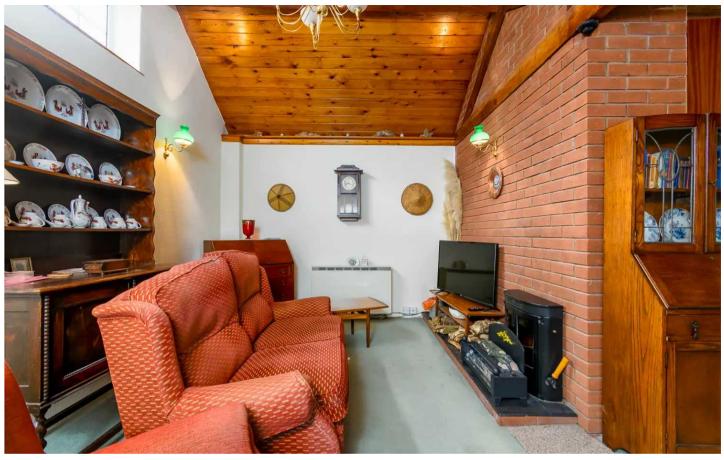

Tenure: Freehold

- Bungalow
- Development opportunity
- Set in 1/3 of an Acre land
- Private driveway
- Vaulted ceiling lounge
- Multiple parking spaces

The dual-aspect 15' dining room boasts high-level windows and seamlessly connects to the recently refitted breakfast kitchen. Adorned with maple-effect kitchen units, this culinary space not only offers functionality but also grants access to the rear of the property and scenic views of the side garden.