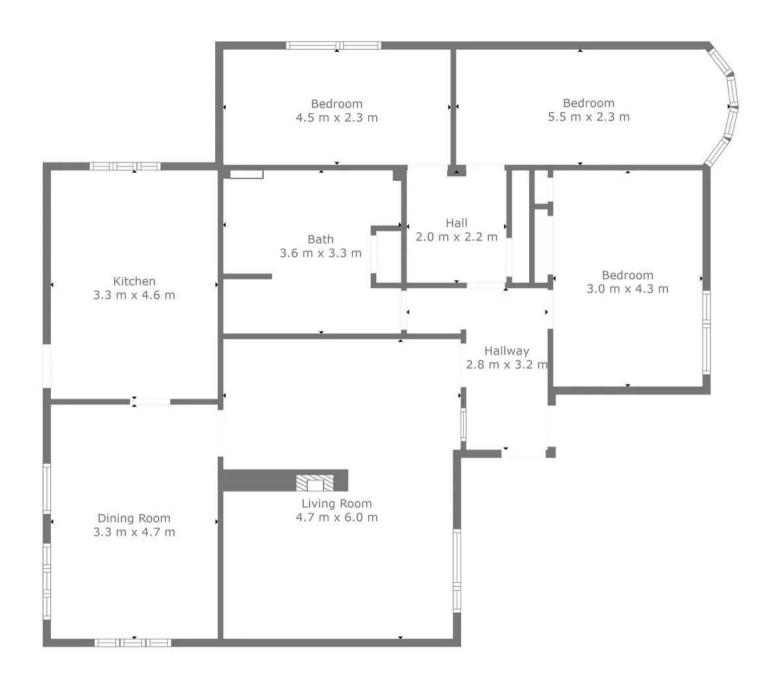

Redlands Bungalow Banbury Road, Lighthorne Warwick





## Redlands Bungalow Banbury Road

Lighthorne, Warwick

Nestled in a semi-rural location, this detached bungalow presents a unique opportunity to embrace tranquillity on approximately a third of an acre, which offer development potential. Council Tax band: E

Tenure: Freehold

- Bungalow
- Development opportunity
- Set in 1/3 of an Acre land
- Private driveway
- Vaulted ceiling lounge
- Multiple parking spaces



The dual-aspect 15' dining room boasts high-level windows and seamlessly connects to the recently refitted breakfast kitchen. Adorned with maple-effect kitchen units, this culinary space not only offers functionality but also grants access to the rear of the property and scenic views of the side garden.

















**TOTAL: 123 m2** FLOOR 1: 123 m2



## RDR Dassaur estate agents

Unit 2 Nelson Dale Wharf Street, Warwick - CV34 5LB

01926268989

Admin@RDRDassaur.co.uk

rdrdassaur.co.uk/