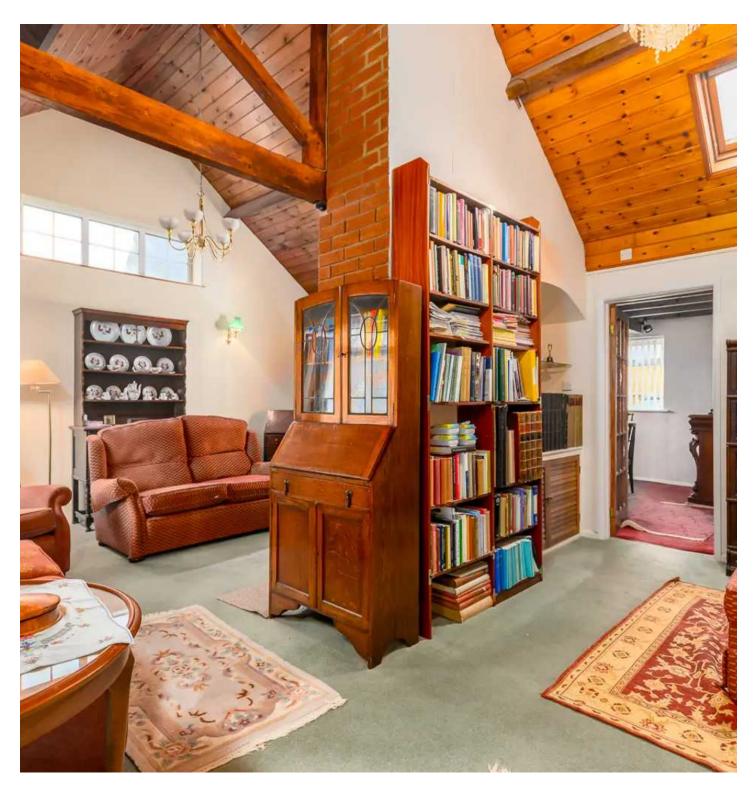

Tenure: Freehold

- Bungalow
- Development opportunity
- Set in 1/3 of an Acre land
- Private driveway
- Vaulted ceiling lounge
- Multiple parking spaces

The dual-aspect 15' dining room boasts high-level windows and seamlessly connects to the recently refitted breakfast kitchen. Adorned with maple-effect kitchen units, this culinary space not only offers functionality but also grants access to the rear of the property and scenic views of the side garden.