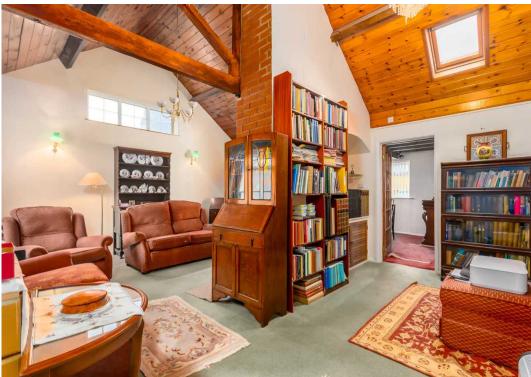

## Redlands Bungalow Banbury Road

Lighthorne, Warwick

Nestled in a semi-rural location, this detached bungalow presents a unique opportunity to embrace tranquillity on approximately a third of an acre, which offer development potential. Council Tax band: E