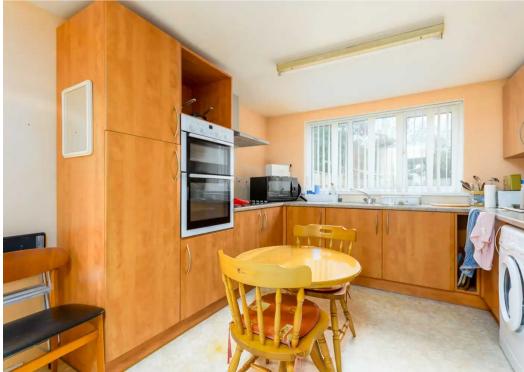

Tenure: Freehold

- Bungalow
- Development opportunity
- Set in 1/3 of an Acre land
- Private driveway
- Vaulted ceiling lounge
- Multiple parking spaces

The dual-aspect 15' dining room boasts high-level windows and seamlessly connects to the recently refitted breakfast kitchen. Adorned with maple-effect kitchen units, this culinary space not only offers functionality but also grants access to the rear of the property and scenic views of the side garden.