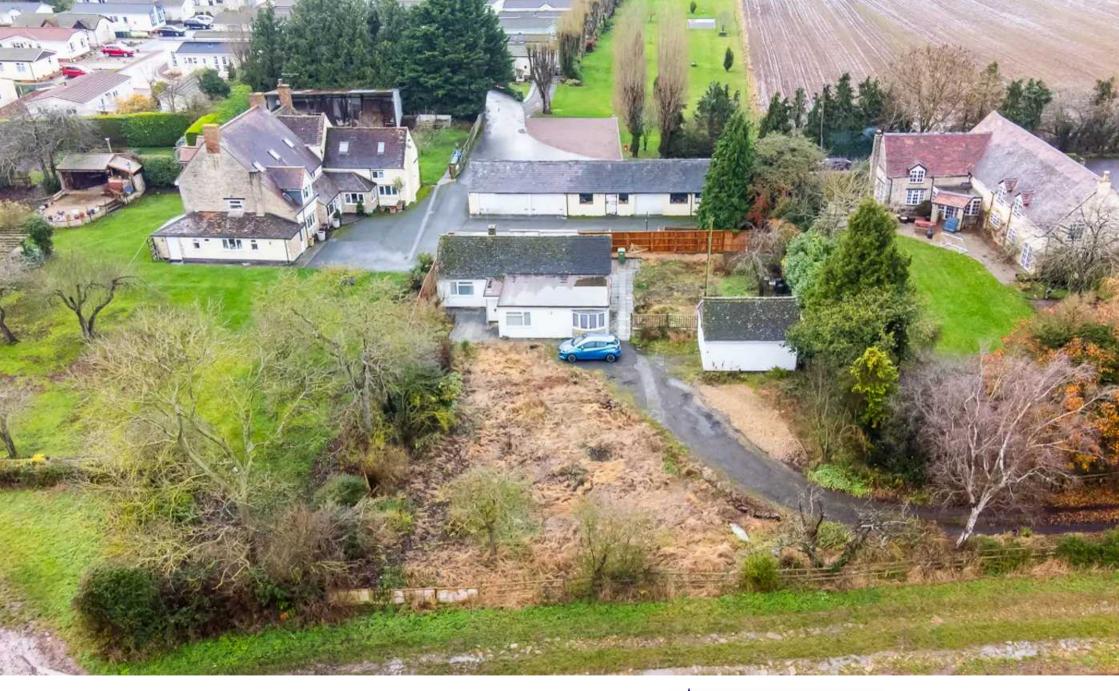

## Redlands Bungalow Banbury Road

Lighthorne, Warwick

Nestled in a semi-rural location, this detached bungalow presents a unique opportunity to embrace tranquillity on approximately a third of an acre, which offer development potential. Council Tax band: E

Tenure: Freehold

- Bungalow
- Development opportunity
- Set in 1/3 of an Acre land
- Private driveway
- Vaulted ceiling lounge
- Multiple parking spaces

The dual-aspect 15' dining room boasts high-level windows and seamlessly connects to the recently refitted breakfast kitchen. Adorned with maple-effect kitchen units, this culinary space not only offers functionality but also grants access to the rear of the property and scenic views of the side garden.