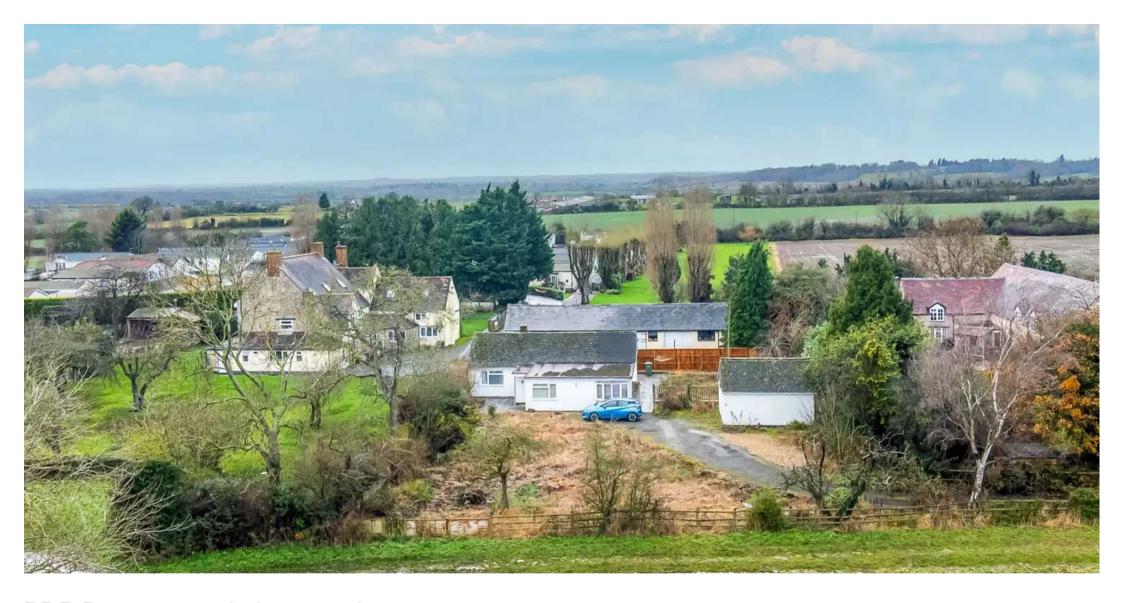

## Redlands Bungalow Banbury Road

Lighthorne, Warwick

Nestled in a semi-rural location, this detached bungalow presents a unique opportunity to embrace tranquillity on approximately a third of an acre, which offer development potential. Council Tax band: E