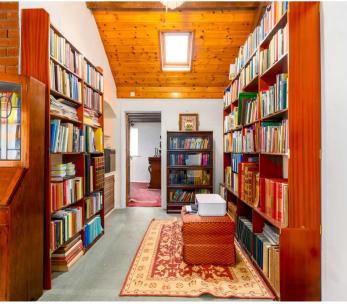

Tenure: Freehold

- Bungalow
- Development opportunity
- Set in 1/3 of an Acre land
- Private driveway
- Vaulted ceiling lounge
- Multiple parking spaces

The dual-aspect 15' dining room boasts high-level windows and seamlessly connects to the recently refitted breakfast kitchen. Adorned with maple-effect kitchen units, this culinary space not only offers functionality but also grants access to the rear of the property and scenic views of the side garden.