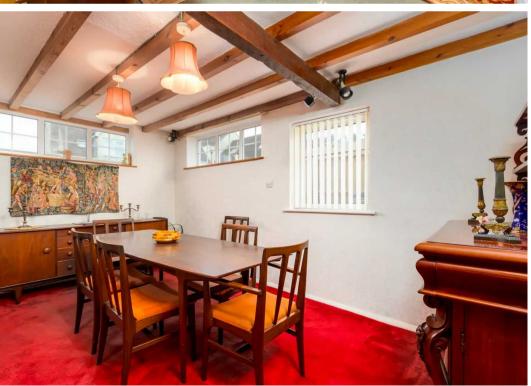

Tenure: Freehold

- Bungalow
- Development opportunity
- Set in 1/3 of an Acre land
- Private driveway
- Vaulted ceiling lounge
- Multiple parking spaces

The dual-aspect 15' dining room boasts high-level windows and seamlessly connects to the recently refitted breakfast kitchen. Adorned with maple-effect kitchen units, this culinary space not only offers functionality but also grants access to the rear of the property and scenic views of the side garden.