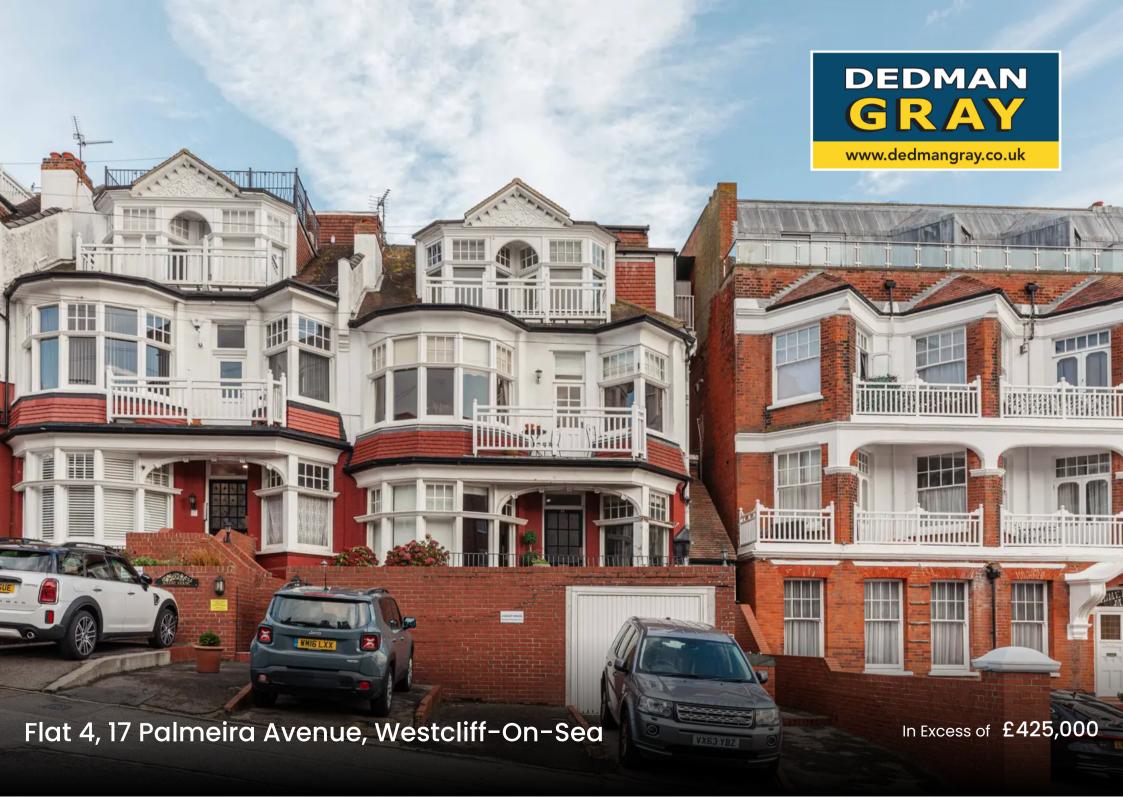

Spacious 2 bed apartment with estuary views in soughtafter area. Features include balcony, en-suite, modern bathroom, off-street parking, impressive lease, large private cellar, designated parking space, close to seafront, station, and shops.

- Spacious 2 bedroom apartment with lift facility
- Lounge/diner 18'5 x 13'4 with balcony with estuary views
- Master bedroom which is split level and has an en-suite shower room
- Modern 3 piece bathroom
- Fitted kitchen/diner with access to own balcony with estuary views
- Off street parking
- Easy access to the seafront for promenade walks
- Close to Westcliff station and local shops
- Good lease with 987 years remaining