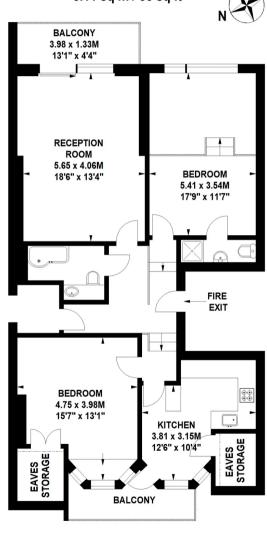

# Palmeira Avenue, Westclff, SS0

Approximate Gross Internal Area 94.01 sq m / 1012 sq ft Including Eaves Storage (Eaves Storage) 5.11 sq m / 55 sq ft

# **Second Floor**

Not to scale, for guidance only and must not be relied upon as a statement of fact.

All measurements and areas are approximate only