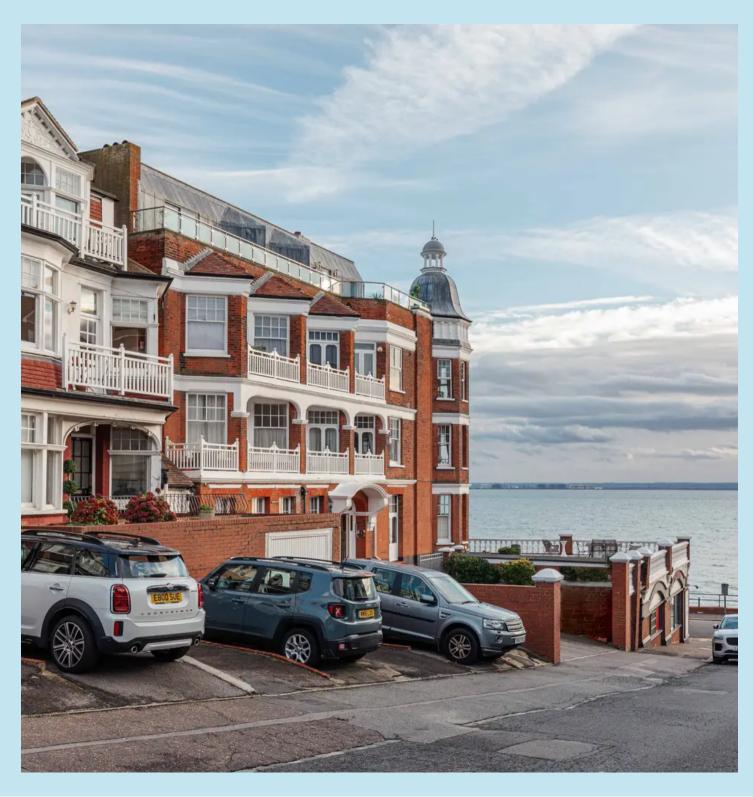

Spacious 2 bed apartment with estuary views in soughtafter area. Features include balcony, en-suite, modern bathroom, off-street parking, impressive lease, large private cellar, designated parking space, close to seafront, station, and shops.

- Spacious 2 bedroom apartment with lift facility
- Lounge/diner 18'5 x 13'4 with balcony with estuary views
- Master bedroom which is split level and has an en-suite shower room
- Modern 3 piece bathroom
- Fitted kitchen/diner with access to own balcony with estuary views
- Off street parking
- Easy access to the seafront for promenade walks
- Close to Westcliff station and local shops
- Good lease with 987 years remaining