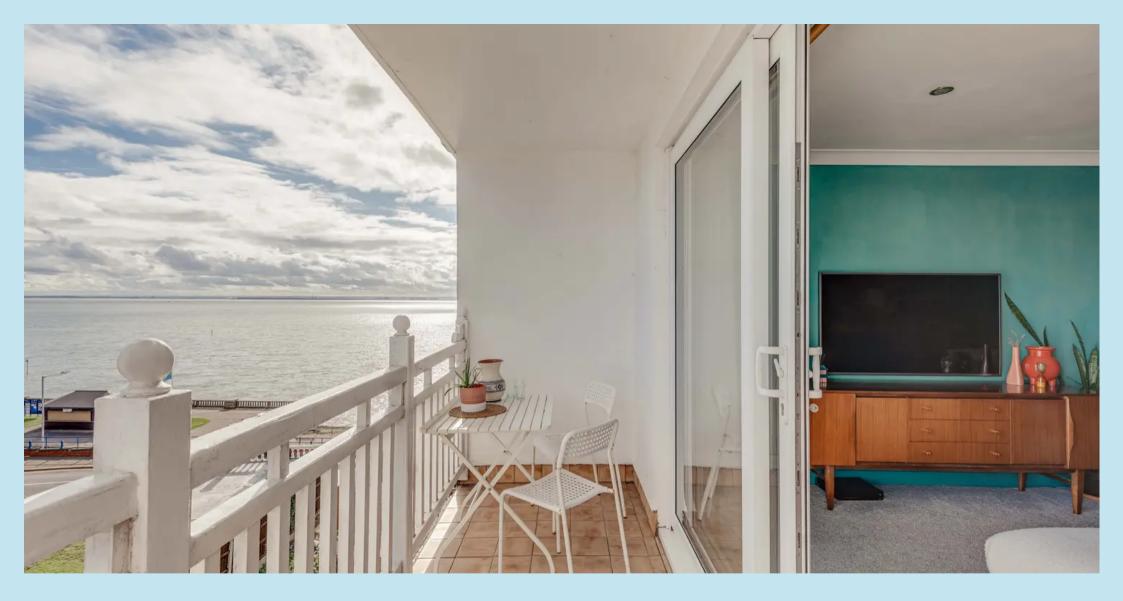

### Lounge/Diner

18' 5" x 13' 4" (5.61m x 4.06m)

Double glazed patio doors to rear leading to private balcony which is east facing and with estuary views, coved cornicing to smooth plastered ceiling with downlighter, radiator.