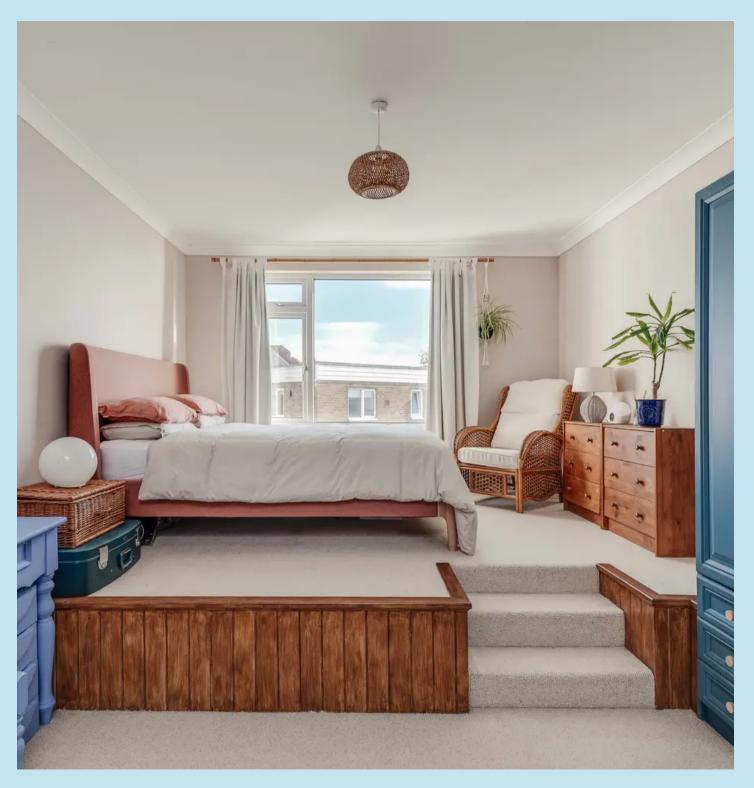

#### Bedroom 1

17' 9" x 11' 6" (5.41m x 3.51m)

Double glazed window to rear with estuary views, coved cornicing to smooth plastered ceiling, two radiators, bedroom is split on two levels, carpeted.