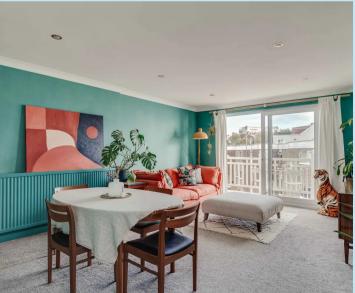

### Lounge/Diner

18' 5" x 13' 4" (5.61m x 4.06m)

Double glazed patio doors to rear leading to private balcony which is east facing and with estuary views, coved cornicing to smooth plastered ceiling with downlighter, radiator.