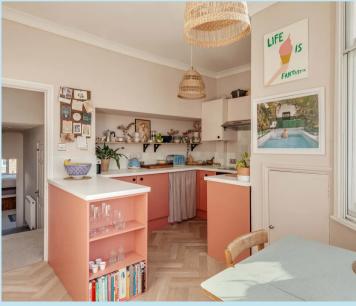

#### Kitchen/Breakfast room

12' 5" x 11' 9" (3.78m x 3.58m)

Narrowing to 7'5. Range of base and eye level units with roll top work surfaces above incorporating a stainless steel sink unit with mixer taps, integrated oven with electric 4 ring hob and extractor unit over, integrated fridge and separate freezer, Bosch dishwasher and plumbing for washing machine, radiator, tiled splash backs, coved cornicing to smooth ceiling, down lights. windows to front and door leading to private balcony which is west facing and has estuary views,