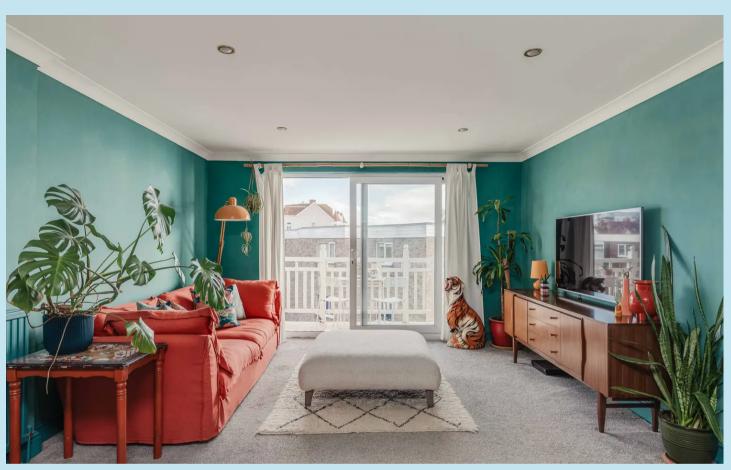

### Lounge/Diner

18' 5" x 13' 4" (5.61m x 4.06m)

Double glazed patio doors to rear leading to private balcony which is east facing and with estuary views, coved cornicing to smooth plastered ceiling with downlighter, radiator.