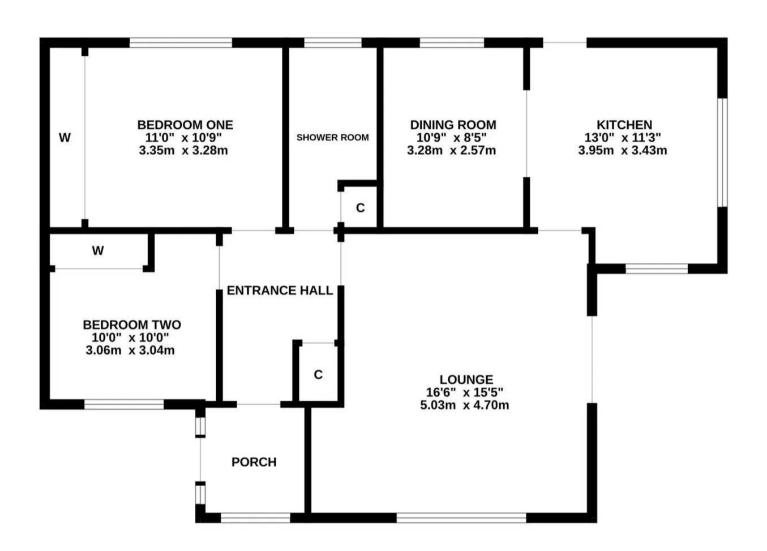

ar panels and a rainwater harvester. An internal viewing is strongly recommended to fully appreciate the accommodation on offer.

Wentworth Gardens is situated on the edge of Holbury Village where local amenities cater for most every day needs including schools for children of all age groups. Bus services run regularly to other Waterside areas including Hythe Village, where a passenger ferry service operates to Town Quay in Southampton. Proximity to The New Forest National Park as well as the coast enable many outside interests to be enjoyed. There are a number of Recreation Centres throughout the Waterside providing facilities for many indoor and outdoor activities including golf, football, rugby and tennis. Tenure: Freehold















## GROUND FLOOR 896 sq.ft. (83.3 sq.m.) approx.