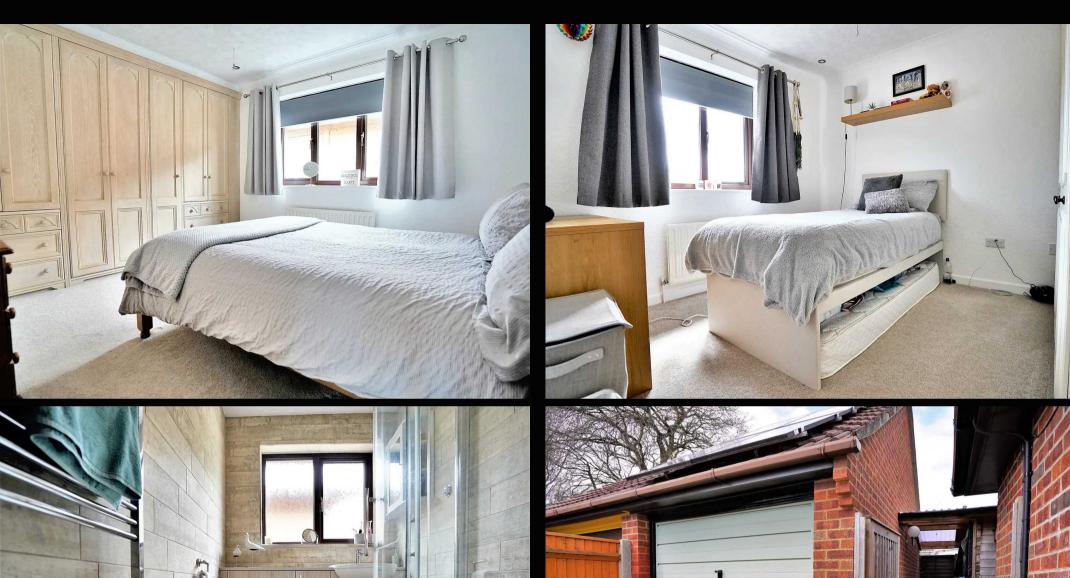

## 16 Wentworth Gardens

Holbury, Southampton

This deceptive detached bungalow offers versatile accommodation throughout. Internally there are up to three bedrooms, a large lounge, a modern shower room, a well appointed kitchen and a dining room. Outside of the property you will find ample driveway parking, a generous rear garden, a log cabin and a garage. Further features include UPVC double glazing, gas central heating, solar panels and a rainwater harvester. An internal viewing is strongly recommended to fully appreciate the accommodation on offer.