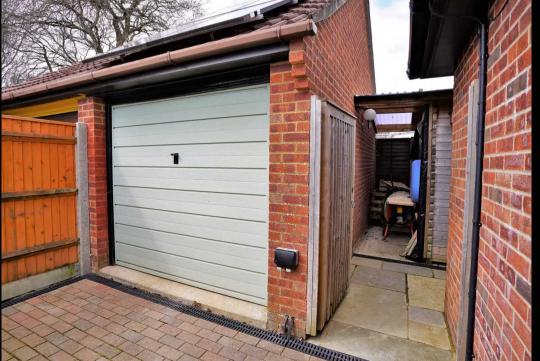

## 16 Wentworth Gardens

Holbury, Southampton

This deceptive detached bungalow offers versatile accommodation throughout. Internally there are up to three bedrooms, a large lounge, a modern shower room, a well appointed kitchen and a dining room. Outside of the property you will find ample driveway parking, a generous rear garden, a log cabin and a garage. Further features include UPVC double glazing, gas central heating, solar panels and a rainwater harvester. An internal viewing is strongly recommended to fully appreciate the accommodation on offer.