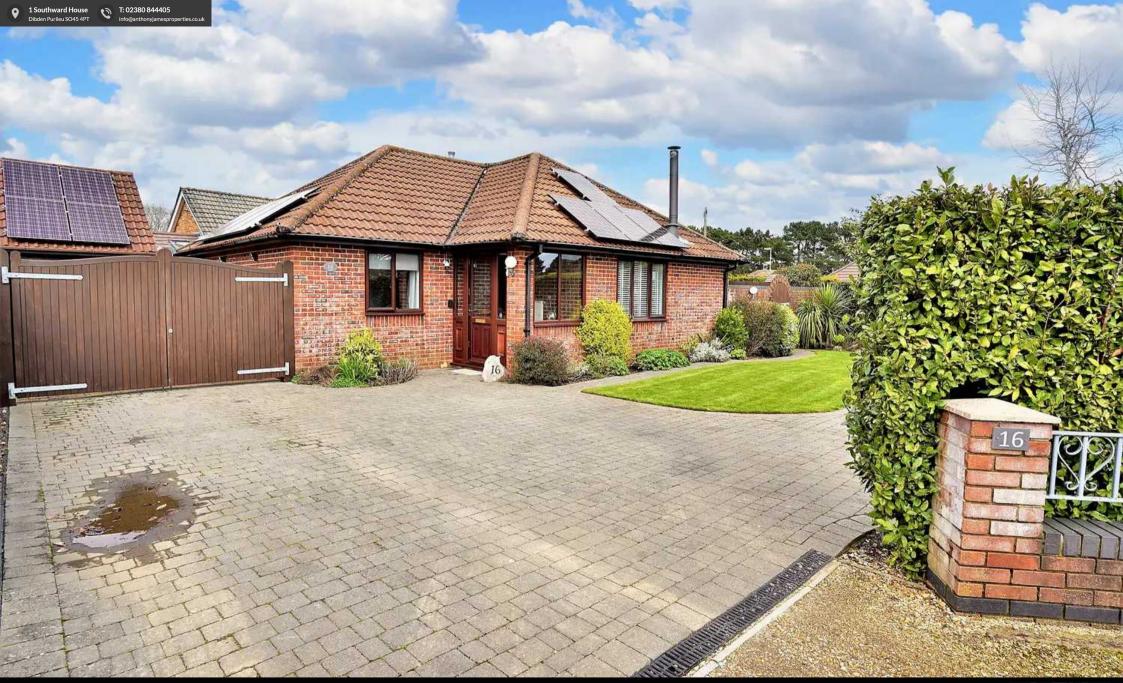

## 16 Wentworth Gardens

Holbury, Southampton

This deceptive detached bungalow offers versatile accommodation throughout. Internally there are up to three bedrooms, a large lounge, a modern shower room, a well appointed kitchen and a dining room. Outside of the property you will find ample driveway parking, a generous rear garden, a log cabin and a garage. Further features include UPVC double glazing, gas central heating, solar panels and a rainwater harvester. An internal viewing is strongly recommended to fully appreciate the accommodation on offer.