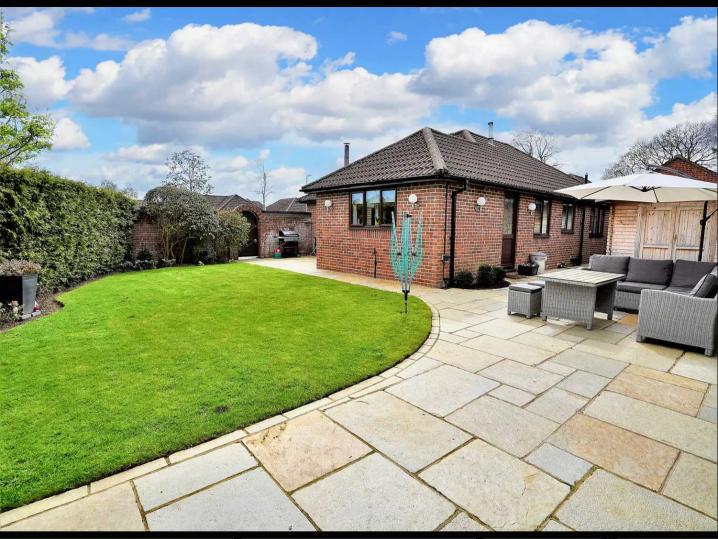

## 16 Wentworth Gardens

Holbury, Southampton

This deceptive detached bungalow offers versatile accommodation throughout. Internally there are up to three bedrooms, a large lounge, a modern shower room, a well appointed kitchen and a dining room. Outside of the property you will find ample driveway parking, a generous rear garden, a log cabin and a garage. Further features include UPVC double glazing, gas central heating, solar panels and a rainwater harvester. An internal viewing is strongly recommended to fully appreciate the accommodation on offer.