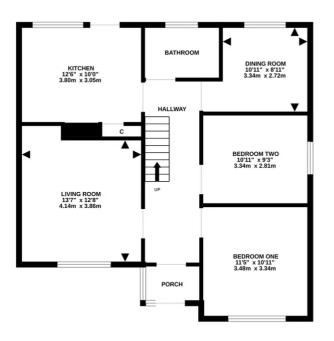

GROUND FLOOR 783 sq.ft. (72.8 sq.m.) approx.

1ST FLOOR 345 sq.ft. (32.0 sq.m.) approx.

TOTAL FLOOR AREA : 1128 sq.ft. (104.8 sq.m.) approx. Whilst every attempt has been made to ensure the accuracy of the floorplan contained here, measurements of doors, windows, rooms and any other items are approximate and no responsibility is taken for any erorr, omission or mis statement. This plan is for illustrative purposes only and should be used as such by any prospective purchaser. The services, systems and appliances shown have not been tested and no guarantee as to their operability or efficiency can be given. Made with Metropix @2023