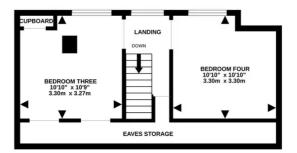

GROUND FLOOR 783 sq.ft. (72.8 sq.m.) approx.

1ST FLOOR 345 sq.ft. (32.0 sq.m.) approx.

TOTAL FLOOR AREA : 1128 sq.ft. (104.8 sq.m.) approx. Whilst every attempt has been made to ensure the accuracy of the floorplan contained here, measurements of doors, windows, rooms and any other items are approximate and no responsibility is taken for any erorr, omission or mis statement. This plan is for illustrative purposes only and should be used as such by any prospective purchaser. The services, systems and appliances shown have not been tested and no guarantee as to their operability or efficiency can be given. Made with Metropix @2023