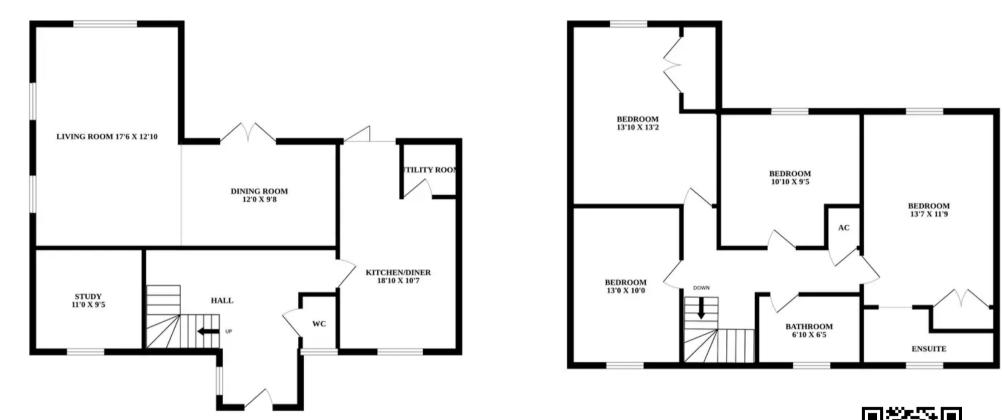

### THE PROPERTY

The heart of this home lies in the stunning kitchen/diner, a space designed to inspire culinary delights and provide a comfortable area for dining GROUND FLOOR

1ST FLOOR

Whilst every attempt has been made to ensure the accuracy of the floorplan contained here, measurements of doors, windows, rooms and any other items are approximate and no responsibility is taken for any error, omission or mis-statement. This plan is for illustrative purposes only and should be used as such by any prospective purchaser. The services, systems and appliances shown have not been tested and no guarantee as to their operability or efficiency can be given. Made with Metropix ©2023