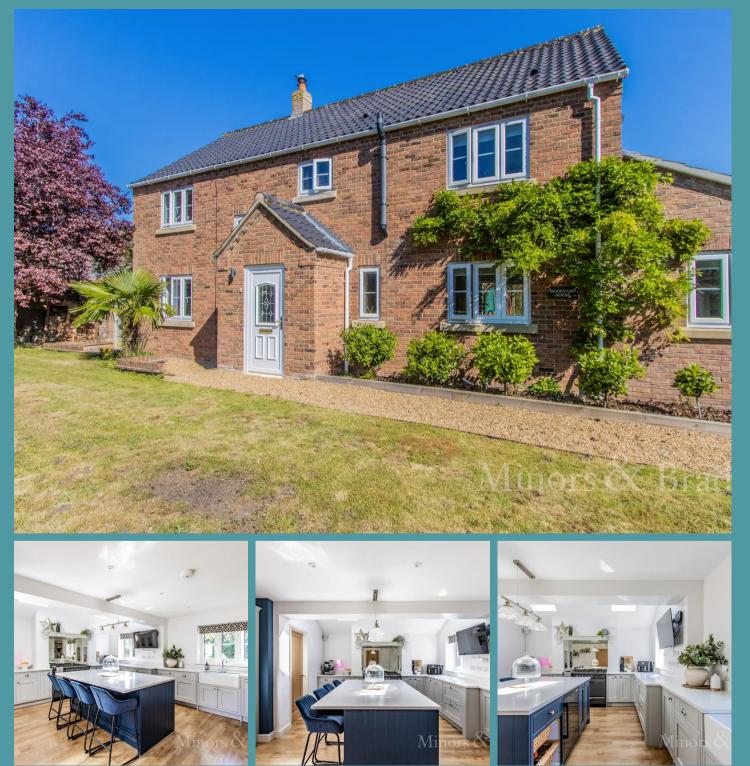

## Sparham, Norwich

Minors & Brady are delighted to welcome you to this exquisite four-bedroom detached property that epitomises a perfect blend of elegance and functionality. With its spacious entrance hall, modern kitchen/diner, generously sized bedrooms, home office, high-standard finishes, and thoughtfully designed outdoor area, this property offers a luxurious and convenient lifestyle. From the moment you step inside, you'll be captivated by the attention to detail and the seamless flow of this exceptional home.

### THE PROPERTY

The heart of this home lies in the stunning kitchen/diner, a space designed to inspire culinary delights and provide a comfortable area for dining GROUND FLOOR

1ST FLOOR

Whilst every attempt has been made to ensure the accuracy of the floorplan contained here, measurements of doors, windows, rooms and any other items are approximate and no responsibility is taken for any error, omission or mis-statement. This plan is for illustrative purposes only and should be used as such by any prospective purchaser. The services, systems and appliances shown have not been tested and no guarantee as to their operability or efficiency can be given. Made with Metropix ©2023