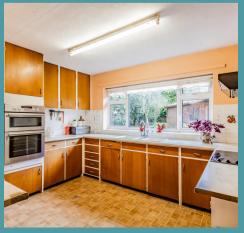

## Little Dunham, King's Lynn

Welcome to this charming two-bedroom bungalow in Little Dunham, offering comfort and practicality. The generously sized living room, adorned with carpeting and a large window, provides ample space for personalisation. The spacious kitchen with a warm wooden theme seamlessly connects to a utility area and a dedicated dining space, while the two well-proportioned bedrooms offer a perfect retreat. Step into the expansive rear garden, a blank canvas with a small pond, providing versatile space for entertaining and outdoor activities. The property is complete with a private driveway and a single garage for added convenience.