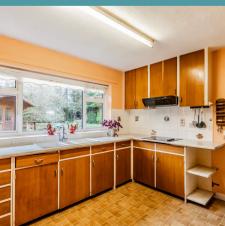

## Little Dunham, King's Lynn

Welcome to this charming two-bedroom bungalow in Little Dunham, offering comfort and practicality. The generously sized living room, adorned with carpeting and a large window, provides ample space for personalisation. The spacious kitchen with a warm wooden theme seamlessly connects to a utility area and a dedicated dining space, while the two well-proportioned bedrooms offer a perfect retreat. Step into the expansive rear garden, a blank canvas with a small pond, providing versatile space for entertaining and outdoor activities. The property is complete with a private driveway and a single garage for added convenience.

## Ataraxia Barrows Hole Lane

Little Dunham, King's Lynn

Welcome to this charming two-bedroom bungalow in Little Dunham, offering comfort and practicality. The generously sized living room, adorned with carpeting and a large window, provides ample space for personalisation. The spacious kitchen with a warm wooden theme seamlessly connects to a utility area and a dedicated dining space, while the two well-proportioned bedrooms offer a perfect retreat. Step into the expansive rear garden, a blank canvas with a small pond, providing versatile space for entertaining and outdoor activities. The property is complete with a private driveway and a single garage for added convenience.

#### THE PROPERTY

Welcome to this charming, larger than average, individually built, two-bedroom bungalow in the heart of Little Dunham in approximately 1/3 acre (STS.). Enter through the large L shaped hallway with parquet flooring, giving access to all main rooms. To the right is a good-sized living room featuring carpeting underfoot and a large, double-