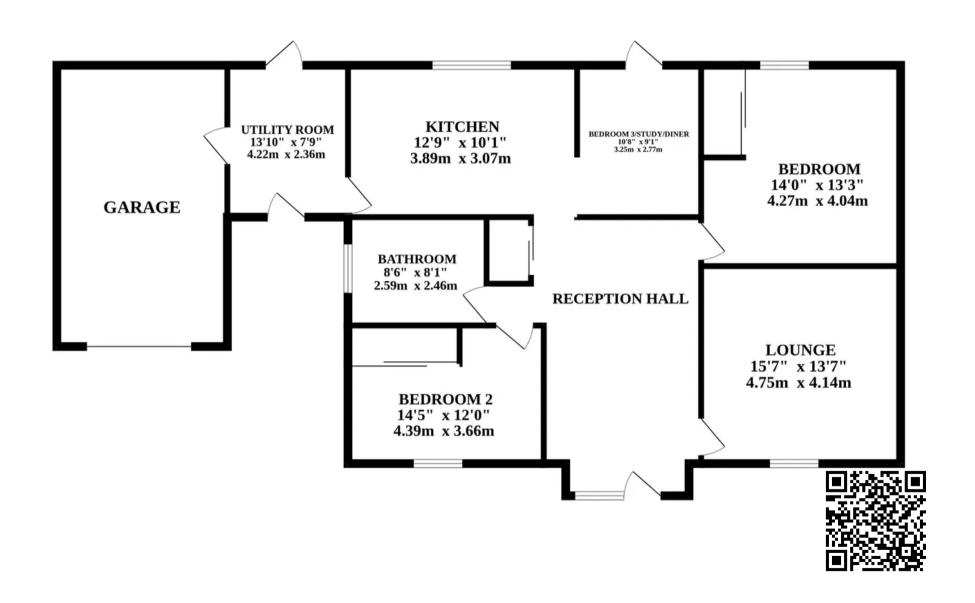

#### THE PROPERTY

Welcome to this charming, larger than average, individually built, two-bedroom bungalow in the heart of Little Dunham in approximately 1/3 acre (STS.). Enter through the large L shaped hallway with parquet flooring, giving access to all main rooms. To the right is a good-sized living room featuring carpeting underfoot and a large, double-

# **GROUND FLOOR**