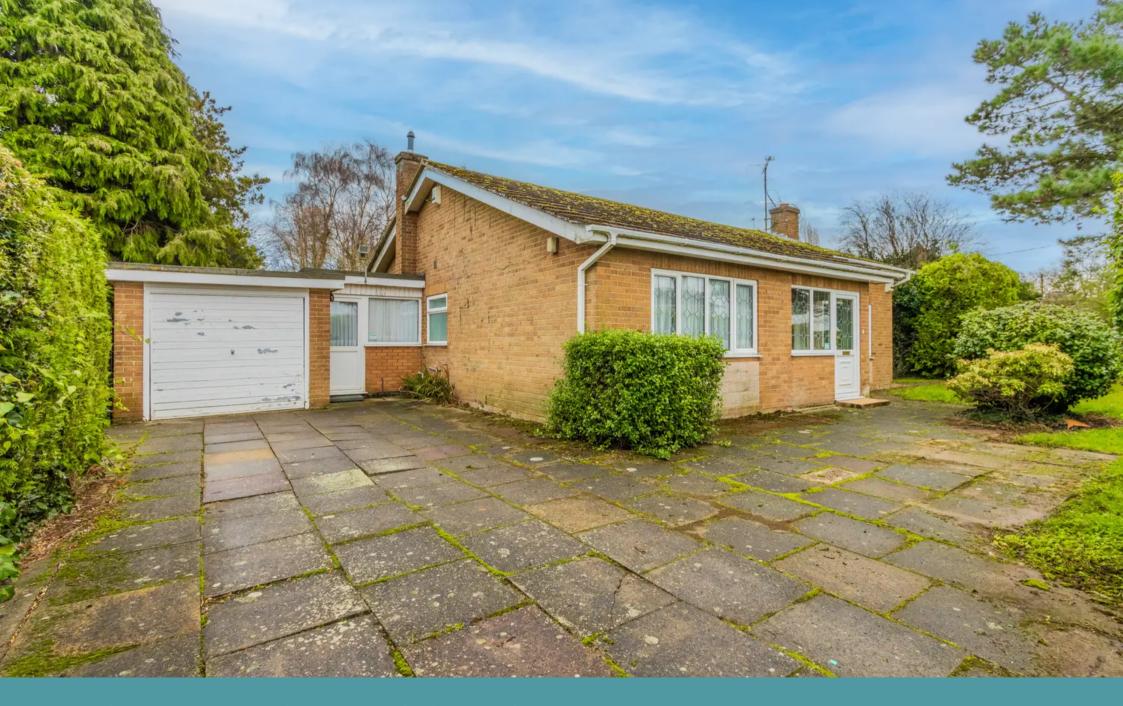

## Little Dunham, King's Lynn

Welcome to this charming two-bedroom bungalow in Little Dunham, offering comfort and practicality. The generously sized living room, adorned with carpeting and a large window, provides ample space for personalisation. The spacious kitchen with a warm wooden theme seamlessly connects to a utility area and a dedicated dining space, while the two well-proportioned bedrooms offer a perfect retreat. Step into the expansive rear garden, a blank canvas with a small pond, providing versatile space for entertaining and outdoor activities. The property is complete with a private driveway and a single garage for added convenience.

#### THE PROPERTY

Welcome to this charming, larger than average, individually built, two-bedroom bungalow in the heart of Little Dunham in approximately 1/3 acre (STS.). Enter through the large L shaped hallway with parquet flooring, giving access to all main rooms. To the right is a good-sized living room featuring carpeting underfoot and a large, double-