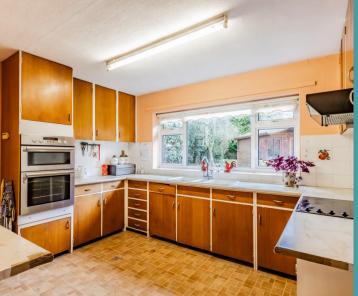

## Little Dunham, King's Lynn

Welcome to this charming two-bedroom bungalow in Little Dunham, offering comfort and practicality. The generously sized living room, adorned with carpeting and a large window, provides ample space for personalisation. The spacious kitchen with a warm wooden theme seamlessly connects to a utility area and a dedicated dining space, while the two well-proportioned bedrooms offer a perfect retreat. Step into the expansive rear garden, a blank canvas with a small pond, providing versatile space for entertaining and outdoor activities. The property is complete with a private driveway and a single garage for added convenience.

## Ataraxia Barrows Hole Lane

Little Dunham, King's Lynn

Welcome to this charming two-bedroom bungalow in Little Dunham, offering comfort and practicality. The generously sized living room, adorned with carpeting and a large window, provides ample space for personalisation. The spacious kitchen with a warm wooden theme seamlessly connects to a utility area and a dedicated dining space, while the two well-proportioned bedrooms offer a perfect retreat. Step into the expansive rear garden, a blank canvas with a small pond, providing versatile space for entertaining and outdoor activities. The property is complete with a private driveway and a single garage for added convenience.

#### THE PROPERTY

Welcome to this charming, larger than average, individually built, two-bedroom bungalow in the heart of Little Dunham in approximately 1/3 acre (STS.). Enter through the large L shaped hallway with parquet flooring, giving access to all main rooms. To the right is a good-sized living room featuring carpeting underfoot and a large, double-