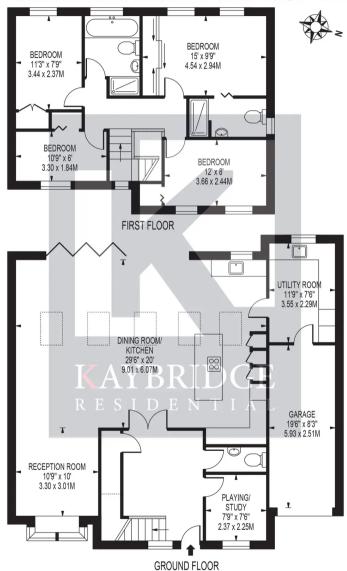

### **GRAFTON CLOSE**

APPROXIMATE TOTAL INTERNAL FLOOR AREA: 1869 SQ FT - 173.67 SQ M (INCLUDING GARAGE)

APPROXIMATE GROSS INTERNAL FLOOR AREA OF GARAGE: 160 SQ FT - 14.88 SQ M

FOR ILLUSTRATION PURPOSES ONLY