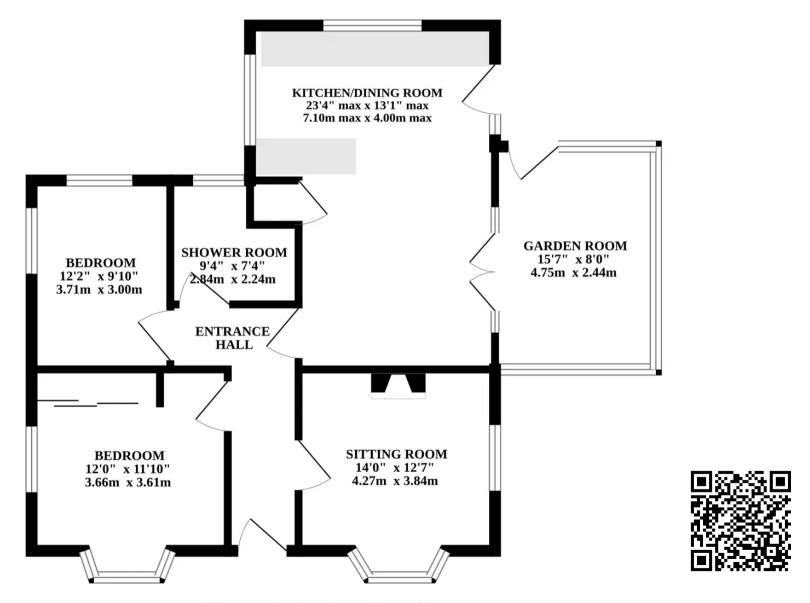

## The Lebbelow Dereham Road

Garvestone, Norwich

Guide Price: £350,000 - £375,000 Sitting beautifully on an expansive plot, this detached bungalow offers a comfortable and convenient living experience. Located in the desirable village of Garvestone, surrounded by a countryside setting, whilst still being in close proximity to local amenities. It has been thoughtfully designed to offer everything you need on a single floor, including a sitting room, open plan kitchen/dining room, garden room, two bedrooms and a shower room. Externally you will find a driveway, double garage and incredible gardens, perfect for garden enthusiasts.

## **GROUND FLOOR**

Whilst every attempt has been made to ensure the accuracy of the floorplan contained here, measurements of doors, windows, rooms and any other items are approximate and no responsibility is taken for any error, omission or mis-statement. This plan is for illustrative purposes only and should be used as such by any prospective purchaser. The services, systems and appliances shown have not been tested and no guarantee as to their operations of the property of