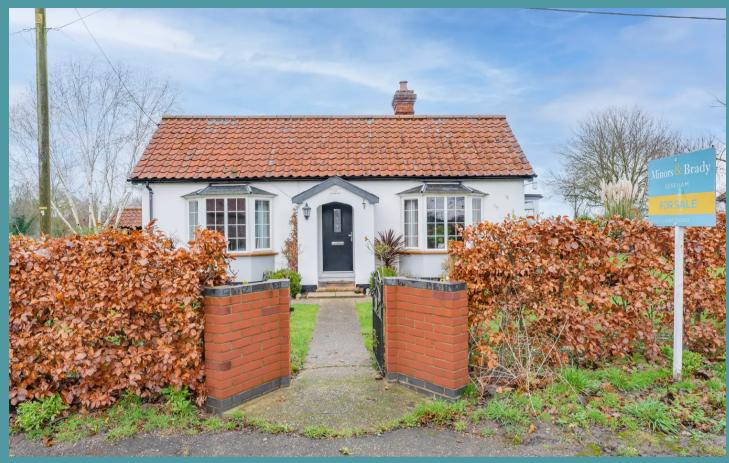

## The Lebbelow Dereham Road

Garvestone, Norwich

Guide Price: £350,000 - £375,000 Sitting beautifully on an expansive plot, this detached bungalow offers a comfortable and convenient living experience. Located in the desirable village of Garvestone, surrounded by a countryside setting, whilst still being in close proximity to local amenities. It has been thoughtfully designed to offer everything you need on a single floor, including a sitting room, open plan kitchen/dining room, garden room, two bedrooms and a shower room. Externally you will find a driveway, double garage and incredible gardens, perfect for garden enthusiasts.