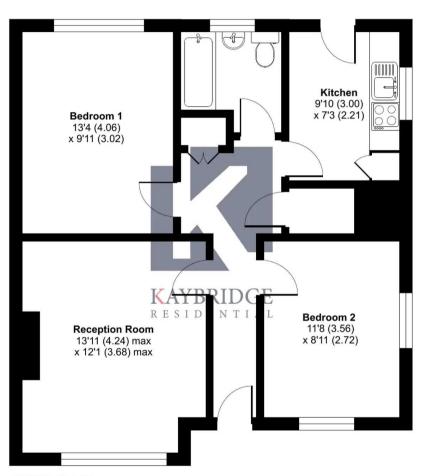

## Stoneleigh Park Road, Epsom, KT19

Approximate Area = 662 sq ft / 61.4 sq m
For identification only - Not to scale

**GROUND FLOOR** 