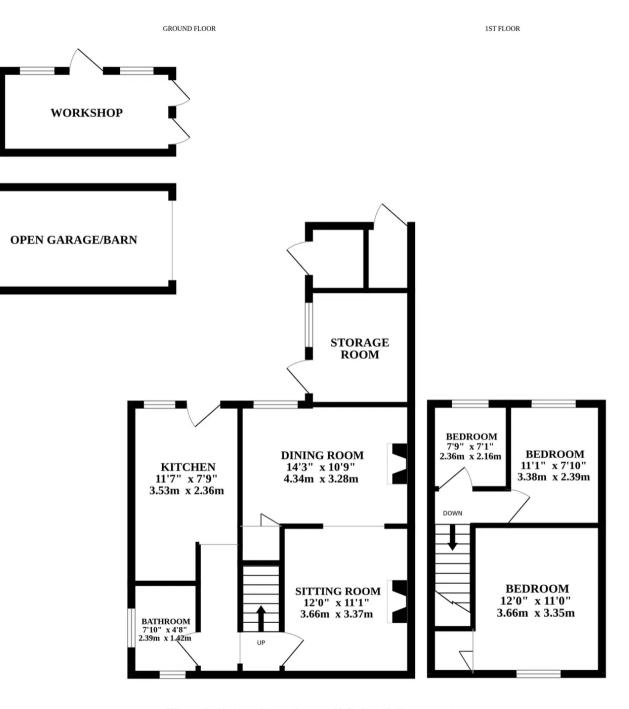

## Bawburgh, Norwich

GUIDE PRICE £350,000 - £375,000 This semi-detached home sits on an expansive plot, offering the perfect blend of comfortable and convenient living. Nestled in the popular village of Bawburgh, surrounded by the desirable countryside whilst still being in close proximity to the city of Norwich. Its accommodation consists of three reception rooms, versatile space, three bedrooms and a bathroom. Externally you will find a driveway and a sectioned garden, featuring outbuildings, an open garage/barn and workshop, with field views.

Step inside where you are instantly greeted by a welcoming entrance hall. Located at the front of the property is a sitting room, where you can showcase your comfortable furniture and decorative items. Transitioning into the dining room, perfect for gathering with friends and family. Additionally, there is a versatile storage room, that has potential to be an at home office.

The kitchen is fitted with units and appliances to be able to cook your favourite meals. Offering plenty of storage space and designated areas for your laundry goods, ensuring a well-organised space. The bathroom comprises of a three piece suite, accommodating all family members and guests. Heading upstairs you will find three bedrooms, designed to offer you relaxation and comfort.

Whilst every attempt has been made to ensure the accuracy of the floorplan contained here, measurements of doors, windows, rooms and any other items are approximate and no responsibility is taken for any error, omission or mis-statement. This plan is for illustrative purposes only and should be used as such by any prospective purchaser. The services, systems and appliances shown have not been tested and no guarantee as to their operability or efficiency can be given. Made with Metropix ©2023