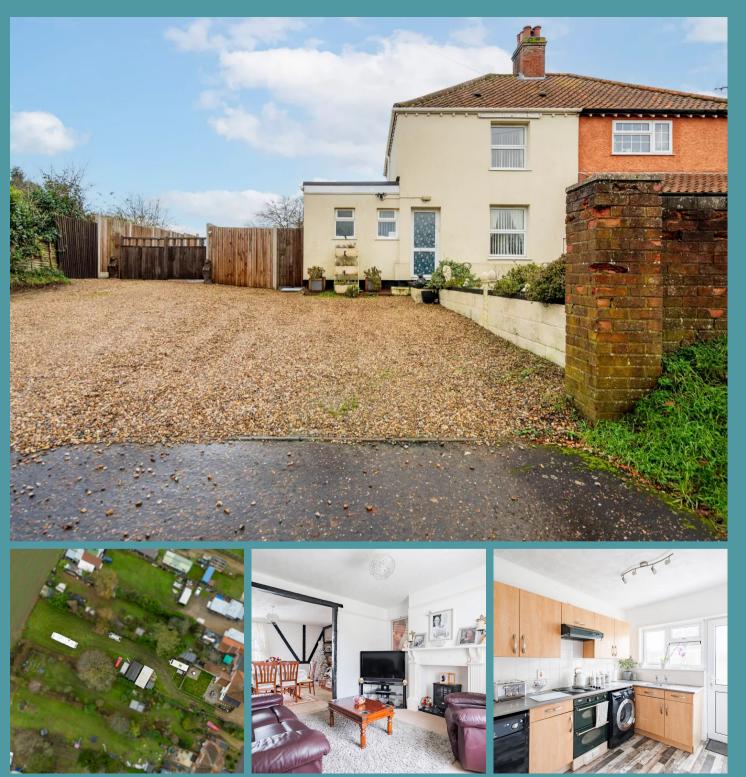

## Bawburgh, Norwich

GUIDE PRICE £350,000 - £375,000 This semi-detached home sits on an expansive plot, offering the perfect blend of comfortable and convenient living. Nestled in the popular village of Bawburgh, surrounded by the desirable countryside whilst still being in close proximity to the city of Norwich. Its accommodation consists of three reception rooms, versatile space, three bedrooms and a bathroom. Externally you will find a driveway and a sectioned garden, featuring outbuildings, an open garage/barn and workshop, with field views.

Upon arrival to this semi-detached property is a shingle driveway providing off-road parking for all family members and visitors. The gated access ensures security and privacy whilst extending down to the rear garden.

Step inside where you are instantly greeted by a welcoming entrance hall. Located at the front of the property is a sitting room, where you can showcase your comfortable furniture and decorative items. Transitioning into the dining room, perfect for gathering with friends and family. Additionally, there is a versatile storage room, that has potential to be an at home office.

The kitchen is fitted with units and appliances to be able to cook your favourite meals. Offering plenty of storage space and designated areas for your laundry goods, ensuring a well-organised space. The bathroom comprises of a three piece suite, accommodating all family members and guests. Heading upstairs you will find three bedrooms, designed to offer you relaxation and comfort.