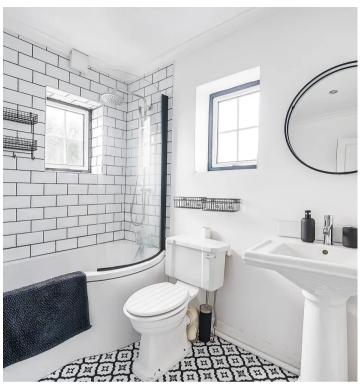

As you step inside, you are greeted by a spacious Hallway leading onto the living/dining room, adorned with natural light through the large windows, creating a warm and inviting space. The layout effortlessly combines the dining area, ideal for entertaining guests. Just off the hallway you will be greeted with a inviting bathroom with storage, bath and overhead shower.