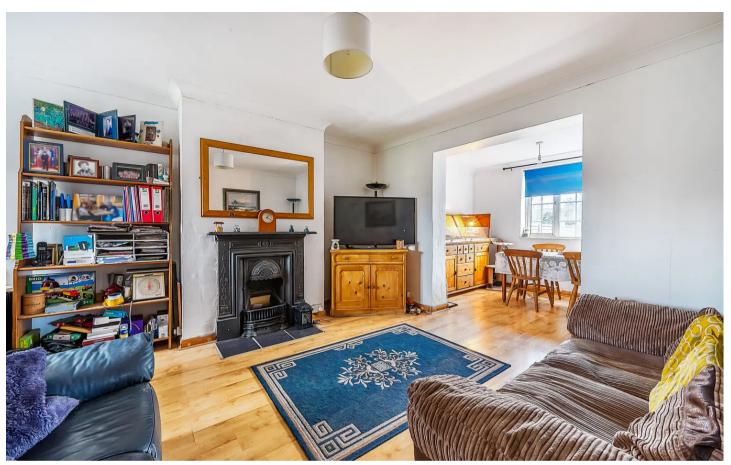

As you step inside, you are greeted by a spacious Hallway leading onto the living/dining room, adorned with natural light through the large windows, creating a warm and inviting space. The layout effortlessly combines the dining area, ideal for entertaining guests. Just off the hallway you will be greeted with a inviting bathroom with storage, bath and overhead shower.