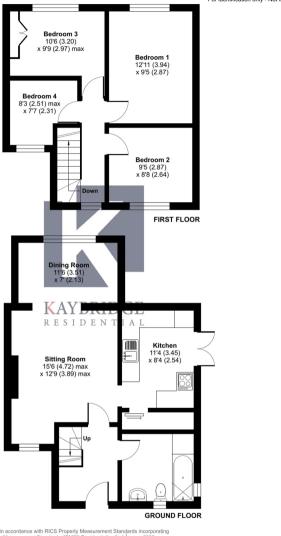

#### Holman Road, Epsom, KT19

Approximate Area = 956 sq ft / 88.8 sq m

Floor plan produced in accordance with RICS Property Measurement Standards incorporating International Property Measurement Standards (IPMS2 Residential). © ntchecom 2023. Produced for kaybridge Residential Ltd. REF: 1069961.