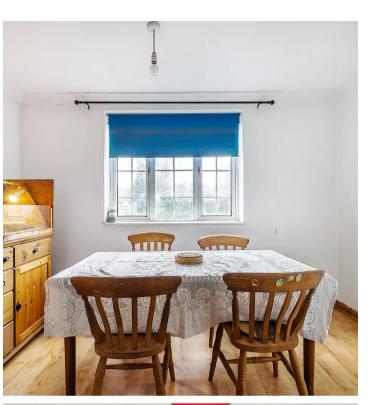

As you step inside, you are greeted by a spacious Hallway leading onto the living/dining room, adorned with natural light through the large windows, creating a warm and inviting space. The layout effortlessly combines the dining area, ideal for entertaining guests. Just off the hallway you will be greeted with a inviting bathroom with storage, bath and overhead shower.