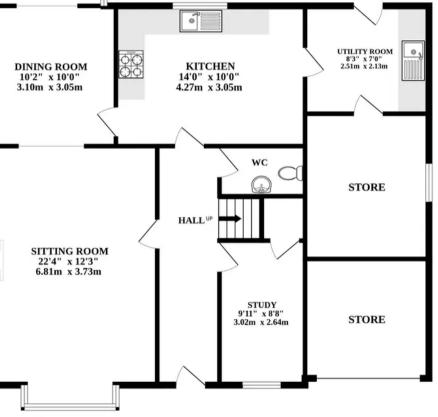

## Dereham, Dereham

Guide Price: £325,000 - £360,000. Discover contemporary elegance and functionality in this fourbedroom Dereham property. The ground floor seamlessly combines a dedicated study, inviting living spaces and a modern kitchen, complemented by a charming conservatory. Upstairs, four generously sized bedrooms, including a luxurious main bedroom with an ensuite, cater to diverse needs. The property's expansive rear garden and ample off-road parking complete the appeal, offering a perfect blend of indoor and outdoor living.

### Dereham, Dereham

Guide Price: £325,000 - £360,000. Discover contemporary elegance and functionality in this four-bedroom Dereham property. The ground floor seamlessly combines a dedicated study, inviting living spaces and a modern kitchen, complemented by a charming conservatory. Upstairs, four generously sized bedrooms, including a luxurious main bedroom with an ensuite, cater to diverse needs. The property's expansive rear garden and ample off-road parking complete the appeal, offering a perfect blend of indoor and outdoor living.

#### THE PROPERTY

Welcome to this four-bedroom property in Dereham, offering a perfect combination of contemporary style and functional design. As you enter through the welcoming entrance hallway, you'll find convenient access to all ground-floor rooms. To your right is a dedicated study room, providing a versatile space ideal for those who CONSERVATORY

9'3" x 8'4"

2.82m x 2.54m

Whilst every attempt has been made to ensure the accuracy of the floorplan contained here, measurements of doors, windows, rooms and any other items are approximate and no responsibility is taken for any error, omission or mis-statement. This plan is for illustrative purposes only and should be used as such by any prospective purchaser. The services, systems and appliances shown have not been tested and no guarantee as to their operability or efficiency can be given. Made with Metropix ©2023