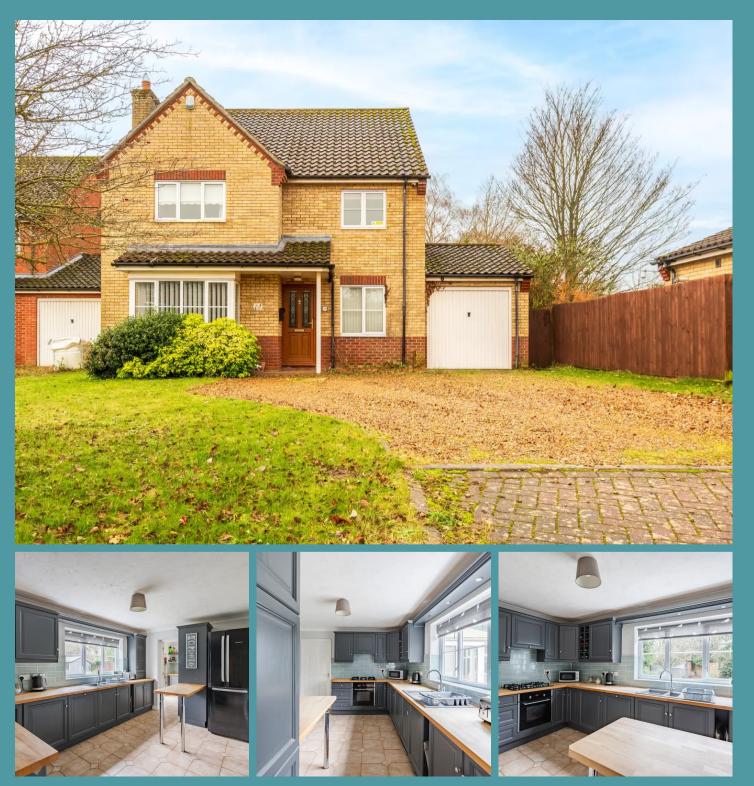

## Dereham, Dereham

Guide Price: £325,000 - £360,000. Discover contemporary elegance and functionality in this fourbedroom Dereham property. The ground floor seamlessly combines a dedicated study, inviting living spaces and a modern kitchen, complemented by a charming conservatory. Upstairs, four generously sized bedrooms, including a luxurious main bedroom with an ensuite, cater to diverse needs. The property's expansive rear garden and ample off-road parking complete the appeal, offering a perfect blend of indoor and outdoor living.

#### THE PROPERTY

Welcome to this four-bedroom property in Dereham, offering a perfect combination of contemporary style and functional design. As you enter through the welcoming entrance hallway, you'll find convenient access to all ground-floor rooms. To your right is a dedicated study room, providing a versatile space ideal for those who CONSERVATORY