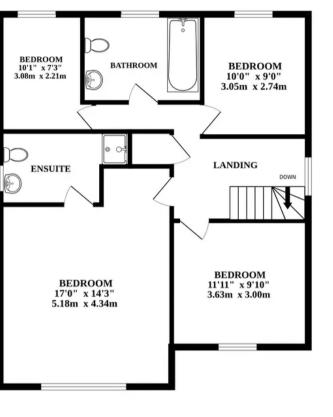

## Dereham, Dereham

Guide Price: £325,000 - £360,000. Discover contemporary elegance and functionality in this fourbedroom Dereham property. The ground floor seamlessly combines a dedicated study, inviting living spaces and a modern kitchen, complemented by a charming conservatory. Upstairs, four generously sized bedrooms, including a luxurious main bedroom with an ensuite, cater to diverse needs. The property's expansive rear garden and ample off-road parking complete the appeal, offering a perfect blend of indoor and outdoor living.

### Dereham, Dereham

Guide Price: £325,000 - £360,000. Discover contemporary elegance and functionality in this four-bedroom Dereham property. The ground floor seamlessly combines a dedicated study, inviting living spaces and a modern kitchen, complemented by a charming conservatory. Upstairs, four generously sized bedrooms, including a luxurious main bedroom with an ensuite, cater to diverse needs. The property's expansive rear garden and ample off-road parking complete the appeal, offering a perfect blend of indoor and outdoor living.

#### THE PROPERTY

Welcome to this four-bedroom property in Dereham, offering a perfect combination of contemporary style and functional design. As you enter through the welcoming entrance hallway, you'll find convenient access to all ground-floor rooms. To your right is a dedicated study room, providing a versatile space ideal for those who CONSERVATORY

9'3" x 8'4"

2.82m x 2.54m

Whilst every attempt has been made to ensure the accuracy of the floorplan contained here, measurements of doors, windows, rooms and any other items are approximate and no responsibility is taken for any error, omission or mis-statement. This plan is for illustrative purposes only and should be used as such by any prospective purchaser. The services, systems and appliances shown have not been tested and no guarantee as to their operability or efficiency can be given. Made with Metropix ©2023