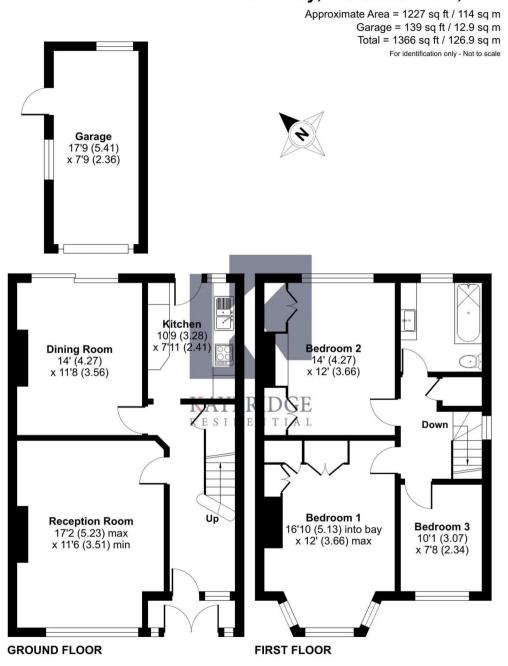

The property is a beautifully presented, semi-detached house offering a comfortable and spacious living environment. With three bedrooms, it provides ample space for a growing family or those looking for additional room for guests or a home office. Situated in a sought-after location, this home boasts convenience at its doorstep. It is within close proximity to the vibrant high-street, offering an array of shops, restaurants, and amenities. Additionally, the mainline station is just a short distance away, providing excellent transport links to nearby towns and cities.

One of the standout features of this property is its fantastic outside space. The well-maintained garden offers a tranquil oasis to enjoy throughout the year. There is plenty of room for garden furniture and outdoor entertaining, making it an ideal space for hosting family and friends. The property also benefits from a detached garage, providing secure storage for vehicles or additional storage space. Furthermore, there is ample offstreet parking available, adding convenience for residents and visitors.

#### **Worcester Park**

For those looking to further enhance and personalise the property, there is huge potential to extend. Subject to obtaining the necessary planning permissions, this property offers the opportunity to create additional living space, whether it be a larger kitchen, an extra bedroom or two, or an open plan kitchen/dining area with a utility space and W.C. This flexibility makes this home the perfect choice for those seeking a property that can adapt to their changing needs over time.

In summary, this semi-detached house is a fantastic opportunity to own a well-maintained and spacious property in a sought-after location. With its convenient access to local amenities, good schools, and transport links, this home offers an ideal lifestyle for families and professionals alike. The generous outside space, detached garage, and ample off-street parking make this property highly desirable. Furthermore, there is plenty of potential to extend, allowing the new owners to create additional living space to suit their requirements.