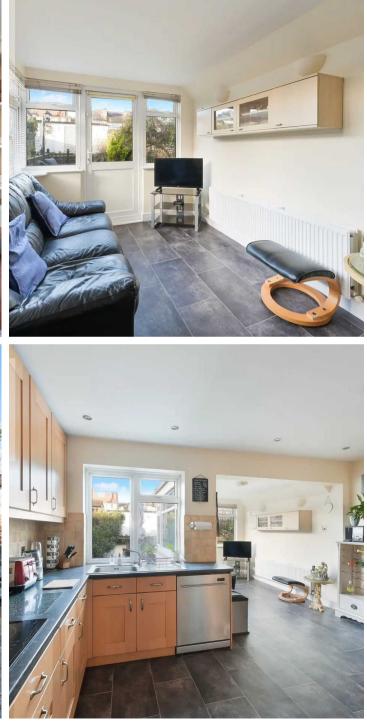

With flexible accommodation spread over three floors, this home provides plenty of space for a growing family. The ground floor features a utility room and a garage, offering convenient storage solutions. The main living area consists of a spacious open-plan kitchen and dining area, creating the perfect space for entertaining guests or enjoying family meals together. Additionally, there is a cosy snug or family room where you can relax and unwind after a long day.