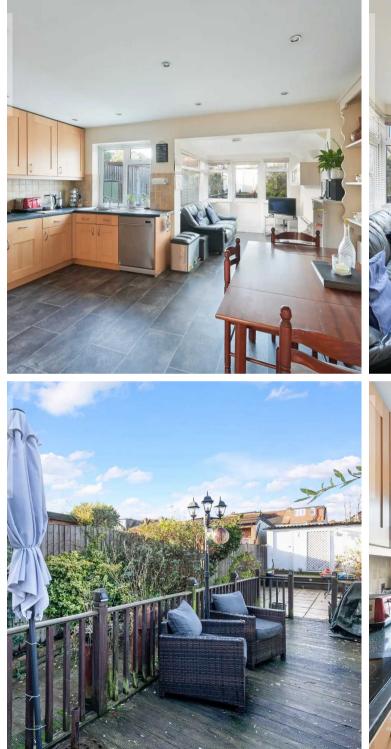

With flexible accommodation spread over three floors, this home provides plenty of space for a growing family. The ground floor features a utility room and a garage, offering convenient storage solutions. The main living area consists of a spacious open-plan kitchen and dining area, creating the perfect space for entertaining guests or enjoying family meals together. Additionally, there is a cosy snug or family room where you can relax and unwind after a long day.

One of the standout features of this property is its westerly facing landscaped garden. This outdoor space has been thoughtfully designed and offers a tranquil retreat, perfect for enjoying the sunshine and entertaining guests. Whether you want to bask in the sun or enjoy a barbeque with friends and family, this garden provides the perfect setting.