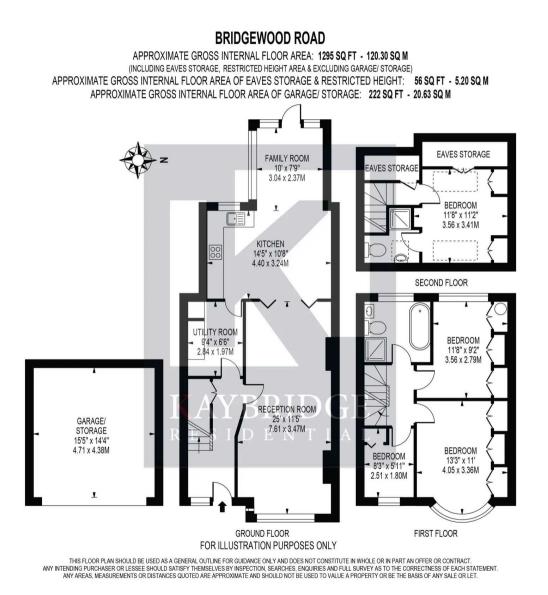

With flexible accommodation spread over three floors, this home provides plenty of space for a growing family. The ground floor features a utility room and a garage, offering convenient storage solutions. The main living area consists of a spacious open-plan kitchen and dining area, creating the perfect space for entertaining guests or enjoying family meals together. Additionally, there is a cosy snug or family room where you can relax and unwind after a long day.

### Worcester Park

Moving upstairs, you will find four generously sized bedrooms, providing ample space for everyone in the family. The master bedroom benefits from its own en-suite bathroom, while the remaining bedrooms are served by a separate family bathroom.