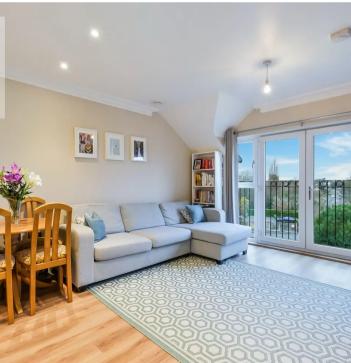

Inside, the property features two generously sized double bedrooms, perfect for growing families or those who require a guest room or home office. The master bedroom benefits from an ensuite bathroom, providing both comfort and convenience. The open-plan living area is flooded with natural light, creating a bright and airy atmosphere throughout. The stylish kitchen is equipped with high-end appliances and ample storage space, making meal preparation a breeze. The living room opens up to a Juliet balcony through double doors, adding a touch of elegance and providing the perfect spot to enjoy a morning coffee or evening glass of wine.