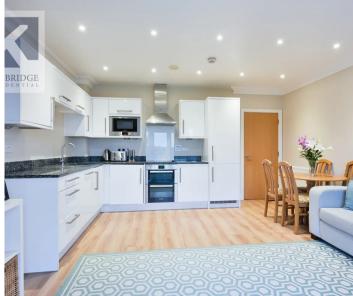

Inside, the property features two generously sized double bedrooms, perfect for growing families or those who require a guest room or home office. The master bedroom benefits from an ensuite bathroom, providing both comfort and convenience. The open-plan living area is flooded with natural light, creating a bright and airy atmosphere throughout. The stylish kitchen is equipped with high-end appliances and ample storage space, making meal preparation a breeze. The living room opens up to a Juliet balcony through double doors, adding a touch of elegance and providing the perfect spot to enjoy a morning coffee or evening glass of wine.