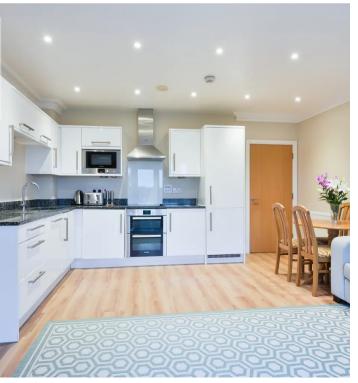

Inside, the property features two generously sized double bedrooms, perfect for growing families or those who require a guest room or home office. The master bedroom benefits from an ensuite bathroom, providing both comfort and convenience. The open-plan living area is flooded with natural light, creating a bright and airy atmosphere throughout. The stylish kitchen is equipped with high-end appliances and ample storage space, making meal preparation a breeze. The living room opens up to a Juliet balcony through double doors, adding a touch of elegance and providing the perfect spot to enjoy a morning coffee or evening glass of wine.