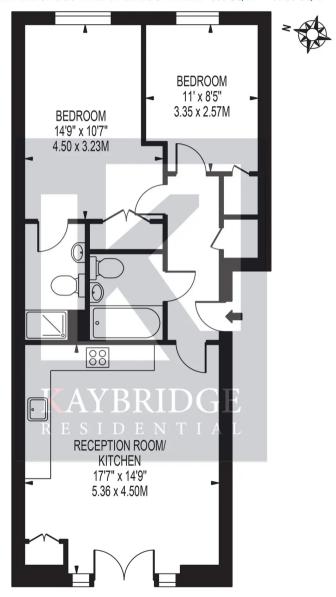

## **SWALLOW HOUSE**

APPROXIMATE GROSS INTERNAL FLOOR AREA: 663 SQ FT - 61.63 SQ M

FOR ILLUSTRATION PURPOSES ONLY

THIS FLOOR PLAN SHOULD BE USED AS A GENERAL OUTLINE FOR GUIDANCE ONLY AND DOES NOT CONSTITUTE IN WHOLE OR IN PART AN OFFER OR CONTRACT.
ANY INTENDING PURCHASERS OR LESSEE SHOULD SATISFY THEMSELVES BY INSPECTION, SEARCHES, ENQUIRIES AND FULL SURVEY AS TO THE CORRECTINESS OF EACH STATEMENT.
ANY AREAS, MEASUREMENTS OR DISTANCES QUOTED ARE APPROXIMATE AND SHOULD NOT BE USED TO VALUE A PROPERTY OR BE THE BASIS OF ANY SALE OR LET.