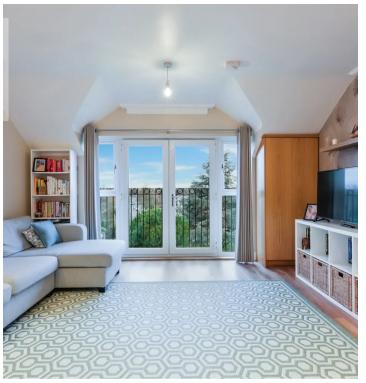

Inside, the property features two generously sized double bedrooms, perfect for growing families or those who require a guest room or home office. The master bedroom benefits from an ensuite bathroom, providing both comfort and convenience. The open-plan living area is flooded with natural light, creating a bright and airy atmosphere throughout. The stylish kitchen is equipped with high-end appliances and ample storage space, making meal preparation a breeze. The living room opens up to a Juliet balcony through double doors, adding a touch of elegance and providing the perfect spot to enjoy a morning coffee or evening glass of wine.