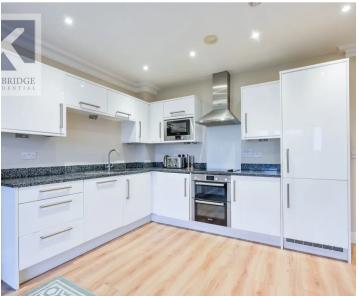

Inside, the property features two generously sized double bedrooms, perfect for growing families or those who require a guest room or home office. The master bedroom benefits from an ensuite bathroom, providing both comfort and convenience. The open-plan living area is flooded with natural light, creating a bright and airy atmosphere throughout. The stylish kitchen is equipped with high-end appliances and ample storage space, making meal preparation a breeze. The living room opens up to a Juliet balcony through double doors, adding a touch of elegance and providing the perfect spot to enjoy a morning coffee or evening glass of wine.