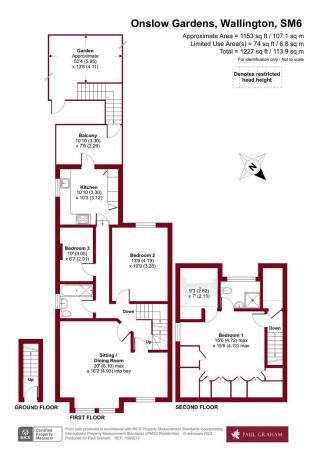

COMMUNAL ENTRANCE

FRONT DOOR

STARS TO THE FIRST FLOOR

LANDING

SITTING/DINING ROOM 20 max' x 16' 2 into bay " (6.1m x 4.93m)

KITCHEN 10' 10" x 10' 3" (3.3m x 3.12m)

BALCON Y 10' 10" x 7' 6" (3.3m x 2.29m)

BEDROOM 2 13' 9" x 10' 9" (4.19m x 3.28m)

**BEDROOM 3** 10' x 6' 7" (3.05m x 2.01m)

FAMILY BATHROOM
STAIRS TO THE TOP FLOOR

**BEDROOM 1** 15' 6" x 15' 6" (4.72m x 4.72m)

STOR AGE AREA 9' 3" x 7' (2.82m x 2.13m)

**EN SUITE SHOWER ROOM** 

PRIVATE REAR GARDEN