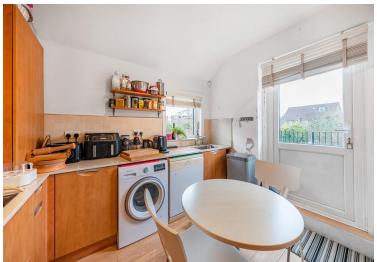

132a Onslow Gardens, South Wallington, Surrey, SM6 9QE | Share of Freehold

This well presented split level conversion apartment is offered for sale with no chain. The property which has been improved and modernised boasts a large sitting/dining room and a fitted kitchen leading out to the balcony which in turn has stairs providing direct access to the private rear garden. There are also two bedrooms and a modern family bathroom On the top floor, there is a spacious master bedroom with fitted wardrobes and ensuite shower room. Other features include gas central heating, share of freehold and x2 allocated parking spaces.

COMMUNAL ENTRANCE

FRONT DOOR

STARS TO THE FIRST FLOOR

LANDING

SITTING/DINING ROOM 20 max' x 16' 2 into bay " (6.1m x 4.93m)

KITCHEN 10' 10" x 10' 3" (3.3m x 3.12m)

BALCON Y 10' 10" x 7' 6" (3.3m x 2.29m)

BEDROOM 2 13' 9" x 10' 9" (4.19m x 3.28m)