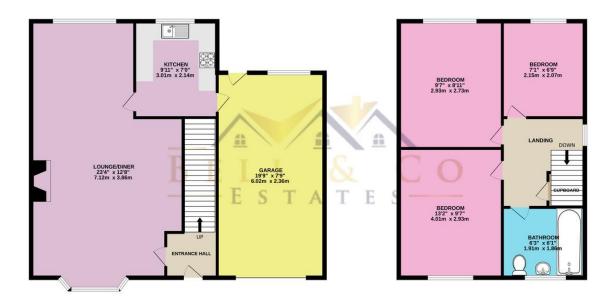

- Three Bedroom
  Detached
- Cosy Lounge
- Stunning Views from The Rear
- Good Size Bedrooms
- Enclosed Rear Garden
- Off Road Parking
- No Chain!

GROUND FLOOR 396 sq.ft. (36.8 sq.m.) approx.

1ST FLOOR 396 sq.ft. (36.8 sq.m.) approx.

TOTAL FLOOR AREA: 792 sq.ft. (73.6 sq.m.) approx.

Whilst every attempt has been made to ensure the accuracy of the floorplan contained here, measurement of doors, windows, rooms and any other items are approximate and no responsibility is taken for any error, omission or mis-statement. This plan is for illustrative purposes only and should be used as such by any prospective purchaser. The services, systems and applicances shown have not been tested and no guarantee as to the operations of efficiency can be quite.