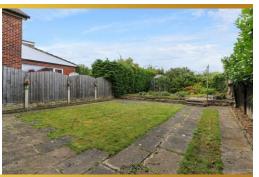

## 45 The Pastures | Todwick | Sheffield | S26 1JH Guide Price £230,000 to £240,000

Bell & Co Estates are delighted to bring to market this Three Bedroom, Link Detached home in Todwick selling with no onward chain. In brief the property comprises of Entrance Hallway providing access to a cosy Lounge with feature fire, through a double arch into the Dining Room and through a door to the Kitchen with pantry and door into the Garage. Upstairs are two double Bedrooms and a good-size single, with Family Bathroom. To the front of the property is a paved driveway providing off road parking and gives access to the Garage. To the rear is an enclosed Garden which is mainly laid to lawn with patio are and greenhouse. There are stunning field views from the rear. This property is in need of some modernisation but is packed full of potential and would make a great home. Close to local amenities, schools and transport links this home is in a great location. Viewing is highly recommended to fully appreciate what this home has to offer.