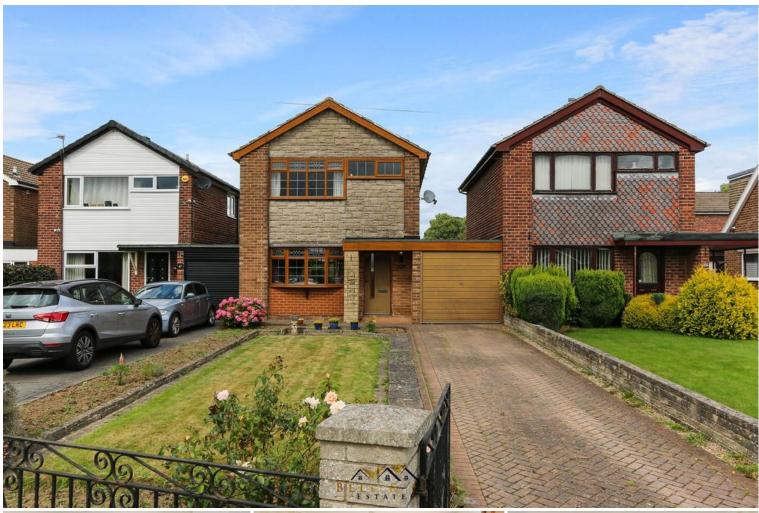

## 45 The Pastures | Todwick | Sheffield | S26 1JH Guide Price £230,000 to £240,000

Bell & Co Estates are delighted to bring to market this Three Bedroom, Link Detached home in Todwick selling with no onward chain. In brief the property comprises of Entrance Hallway providing access to a cosy Lounge with feature fire, through a double arch into the Dining Room and through a door to the Kitchen with pantry and door into the Garage. Upstairs are two double Bedrooms and a good-size single, with Family Bathroom. To the front of the property is a paved driveway providing off road parking and gives access to the Garage. To the rear is an enclosed Garden which is mainly laid to lawn with patio are and greenhouse. There are stunning field views from the rear. This property is in need of some modernisation but is packed full of potential and would make a great home. Close to local amenities, schools and transport links this home is in a great location. Viewing is highly recommended to fully appreciate what this home has to offer.