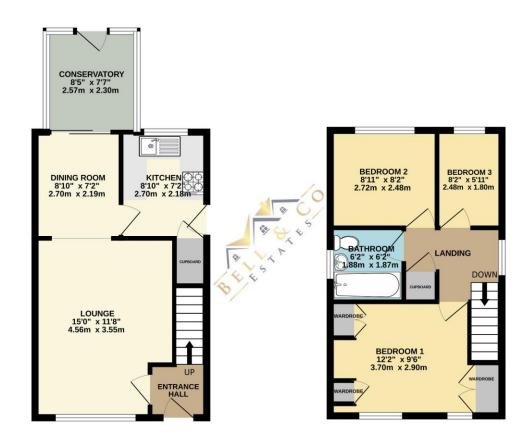

## £200,000

- Three Bedroom

  Detached Home
- Three Reception Rooms
- Modern fitted Kitchen
- Lounge with Feature
   Fireplace
- Conservatory
- Dining Room
- Gated Off Road Parking
- Detached Garage

GROUND FLOOR 405 sq.ft. (37.6 sq.m.) approx.

1ST FLOOR 341 sq.ft. (31.7 sq.m.) approx.

| North Anston<br>SHEFFIELD<br>S25 4DD | D                                              |
|--------------------------------------|------------------------------------------------|
| Valid until<br>28 November 2033      | Certificate number<br>1237-7729-7309-0011-2222 |
| Property type                        | Detached house                                 |
| Total floor area                     | 63 square metres                               |