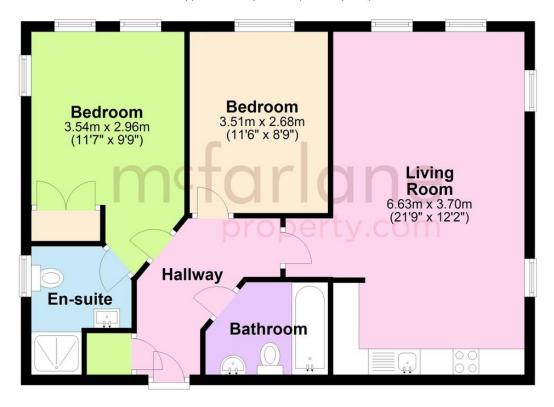

#### **First Floor**

Approx. 63.3 sq. metres (681.3 sq. feet)

Total area: approx. 63.3 sq. metres (681.3 sq. feet)

Our team are friendly, experienced and are all local. They know it better than they do their own living rooms and can help you find what you're looking for because we love where we live.