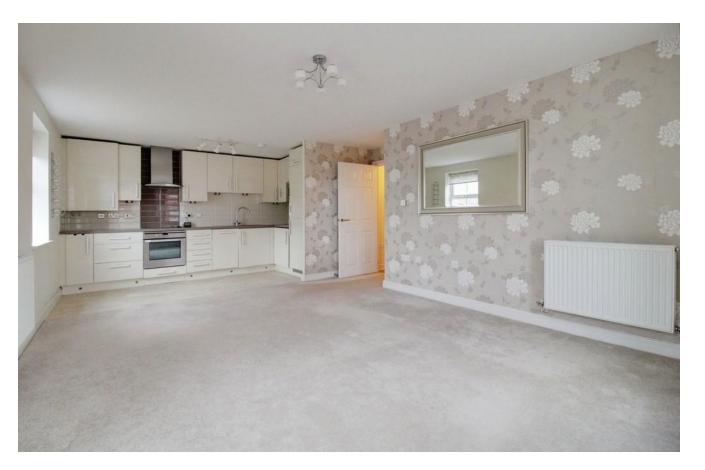

WELL PRESENTED TWO
BEDROOM FIRST FLOOR
APARTMENT - DESIRABLE
VILLAGE LOCATION CLOSE TO NEARBY
AMENITIES - GAS CENTRAL
HEATING - ALLOCATED
PARKING - NO ONWARD
CHAIN.

A desirable first floor apartment which is well located in a sought-after position of Wroughton on the outskirts of Swindon. The apartment offers communal Hallway, apartment Entrance Hall, Lounge/Dining Room, Fitted Kitchen, Two Bedrooms, modern Bathroom and En Suite. Outside there are communal gardens, visitor parking and allocated Parking. No Onward Chain.

#### **First Floor**

Approx. 63.3 sq. metres (681.3 sq. feet)

Total area: approx. 63.3 sq. metres (681.3 sq. feet)

Our team are friendly, experienced and are all local. They know it better than they do their own living rooms and can help you find what you're looking for because we love where we live.