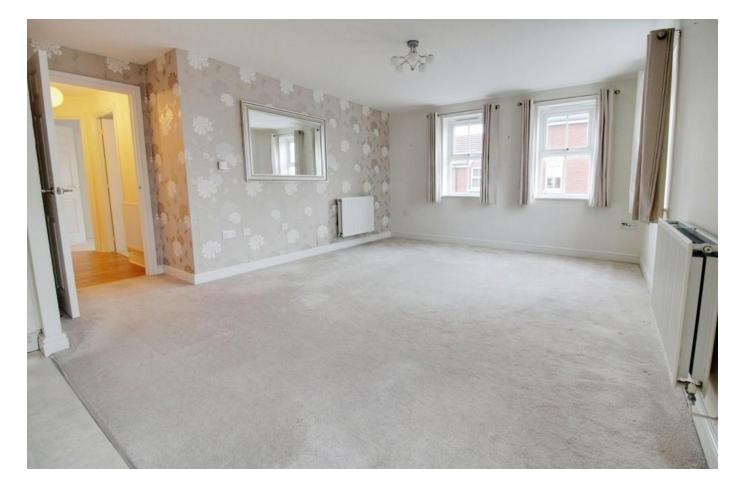

WELL PRESENTED TWO
BEDROOM FIRST FLOOR
APARTMENT - DESIRABLE
VILLAGE LOCATION CLOSE TO NEARBY
AMENITIES - GAS CENTRAL
HEATING - ALLOCATED
PARKING - NO ONWARD
CHAIN.

A desirable first floor apartment which is well located in a sought-after position of Wroughton on the outskirts of Swindon. The apartment offers communal Hallway, apartment Entrance Hall, Lounge/Dining Room, Fitted Kitchen, Two Bedrooms, modern Bathroom and En Suite. Outside there are communal gardens, visitor parking and allocated Parking. No Onward Chain.

#### **First Floor**

Approx. 63.3 sq. metres (681.3 sq. feet)

Total area: approx. 63.3 sq. metres (681.3 sq. feet)

Our team are friendly, experienced and are all local. They know it better than they do their own living rooms and can help you find what you're looking for because we love where we live.