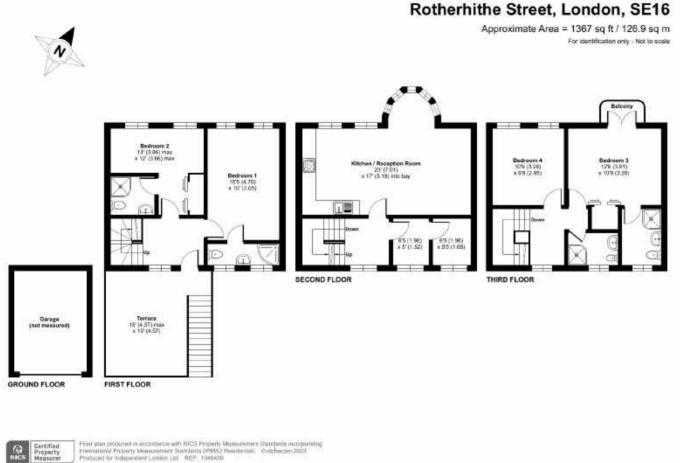

## A four-bedroom mid terraced riverside property in Rotherhithe

A spacious four-bedroom, four bathroom modernised terraced house in Rotherhithe.

The house has direct river views from all bedrooms and the reception kitchen with two riverside balconies and a large terrace over the garage on the Rotherhithe Street side.

Private Garage accessed from street.

| Bathrooms:4Tenure:Long LeaseGround Rent:\$80 paProperty Style:TerraceLocation:SE16Council Tax Band:DEPC Rating:DParking:GarageNearest Transport:SussesRotherhithe Statior:Susses,London Overgrou:Busses,C10, 381 or N381 | Bedrooms:                      | 4          |
|--------------------------------------------------------------------------------------------------------------------------------------------------------------------------------------------------------------------------|--------------------------------|------------|
| Ground Rent:£80 paProperty Style:TerraceLocation:SE16Council Tax Band:DEPC Rating:DParking:GarageNearest Transport:GarageRotherhithe Station forLondon Overground, Buses,                                                | Bathrooms:                     | 4          |
| Property Style:TerraceLocation:SE16Council Tax Band:DEPC Rating:DParking:GarageNearest Transport:GarageRotherhithe Station forLondon Overground, Buses,                                                                  | Tenure:                        | Long Lease |
| Location: SE16<br>Council Tax Band: D<br>EPC Rating: D<br>Parking: Garage<br>Nearest Transport:<br>Rotherhithe Station for<br>London Overground, Buses,                                                                  | Ground Rent:                   | £80 pa     |
| Council Tax Band: D<br>EPC Rating: D<br>Parking: Garage<br>Nearest Transport:<br>Rotherhithe Station for<br>London Overground, Buses,                                                                                    | Property Style:                | Terrace    |
| EPC Rating: D<br>Parking: Garage<br>Nearest Transport:<br>Rotherhithe Station for<br>London Overground, Buses,                                                                                                           | Location:                      | SE16       |
| Parking: Garage<br>Nearest Transport:<br>Rotherhithe Station for<br>London Overground, Buses,                                                                                                                            | <b>Council Tax Band:</b>       | D          |
| Nearest Transport:<br>Rotherhithe Station for<br>London Overground, Buses,                                                                                                                                               | EPC Rating:                    | D          |
| Rotherhithe Station for<br>London Overground, Buses,                                                                                                                                                                     | Parking:                       | Garage     |
| London Overground, Buses,                                                                                                                                                                                                | Nearest Transport:             |            |
|                                                                                                                                                                                                                          | <b>Rotherhithe Station for</b> |            |
| C10, 381 or N381                                                                                                                                                                                                         | London Overground, Buses,      |            |
|                                                                                                                                                                                                                          |                                |            |