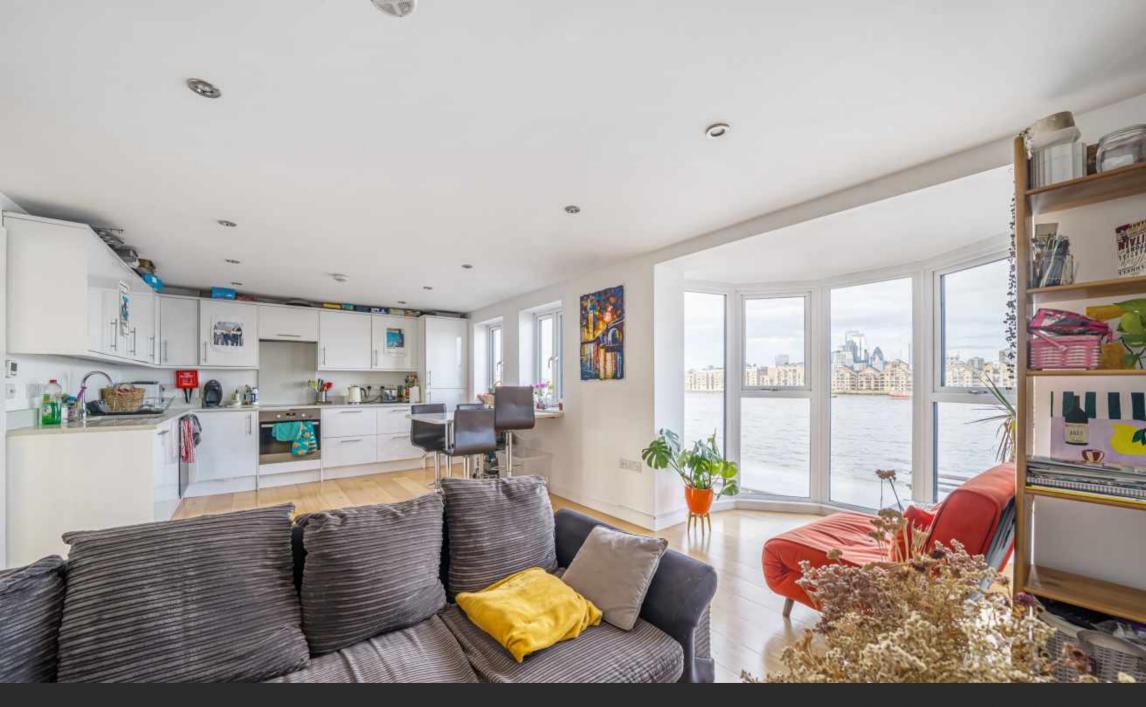

## A four-bedroom mid terraced riverside property in Rotherhithe

A spacious four-bedroom, four bathroom modernised terraced house in Rotherhithe.

The house has direct river views from all bedrooms and the reception kitchen with two riverside balconies and a large terrace over the garage on the Rotherhithe Street side.

The property is a real turnkey style property with modernised fixtures and fittings throughout.

Close to Rotherhithe Station and the shopping at Canada Water. The property has a long lease with 999 years given at build. There is no service charge, the ground rent is £80 per annum.