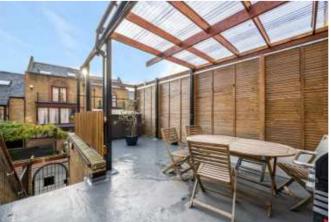

## A four-bedroom mid terraced riverside property in Rotherhithe

A spacious four-bedroom, four bathroom modernised terraced house in Rotherhithe.

The house has direct river views from all bedrooms and the reception kitchen with two riverside balconies and a large terrace over the garage on the Rotherhithe Street side.

The property is a real turnkey style property with modernised fixtures and fittings throughout.

Close to Rotherhithe Station and the shopping at Canada Water. The property has a long lease with 999 years given at build. There is no service charge, the ground rent is £80 per annum.