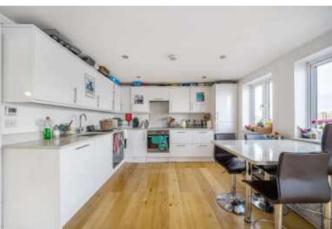

## A four-bedroom mid terraced riverside property in Rotherhithe

A spacious four-bedroom, four bathroom modernised terraced house in Rotherhithe.

The house has direct river views from all bedrooms and the reception kitchen with two riverside balconies and a large terrace over the garage on the Rotherhithe Street side.

The property is a real turnkey style property with modernised fixtures and fittings throughout.

Close to Rotherhithe Station and the shopping at Canada Water. The property has a long lease with 999 years given at build. There is no service charge, the ground rent is £80 per annum.