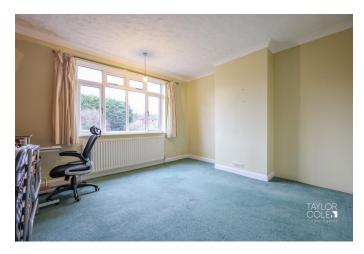

### FIRST FLOOR

Ascending to the first floor, a landing area introduces four bedrooms, each possessing unique characteristics. Bedrooms one and two boast ample floor space suitable for double beds and freestanding wardrobes. The third bedroom, also a double, features a deep built-in storage cupboard, while the fourth bedroom has been utilized as a dressing room, equipped with two double built-in wardrobes. The first floor is completed by a family bathroom adorned with modern fixtures, including both a bath and a shower.

BEDROOM ONE 14' 4" x 12' 11" (4.37m x 3.94m)

BEDROOM TWO 12' 3" x 12' 10" (3.73m x 3.91m)

BEDROOM THREE 11' 11" x 7' 11" (3.63m x 2.41m)

BEDROOM FOUR 7' 1" x 6' 8" (2.16m x 2.03m)

BATHROOM 11' 6" x 7' 0" (3.51m x 2.13m)