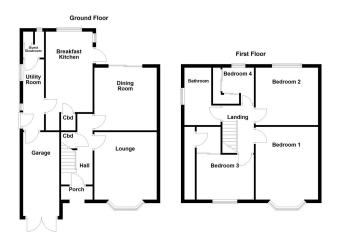

### **GROUND FLOOR**

Accessed through the recessed storm porch, this property unfolds into a seamless blend of functional spaces. The entrance leads into a hallway connecting the lounge, separate dining room, and an open-plan kitchen/dining room. A door from the kitchen provides easy access to the rear, leading to the utility & boot room, and granting entry to the guest cloakroom.

LOUNGE 12' 11" x 13' 9" (3.94m x 4.19m)

DINING ROOM 12' 8" x 12' 11" (3.86m x 3.94m)

BREAKFAST KITCHEN 19' 3" x 9' 10" (5.87m x 3m)

UTILITY ROOM 15' 8" x 4' 8" (4.78m x 1.42m)

GUEST CLOAKROOM 5' 5" x 4' 7" (1.65m x 1.4m)

### FIRST FLOOR

Ascending to the first floor, a landing area introduces four bedrooms, each possessing unique characteristics. Bedrooms one and two boast ample floor space suitable for double beds and freestanding wardrobes. The third bedroom, also a double, features a deep built-in storage cupboard, while the fourth bedroom has been utilized as a dressing room, equipped with two double built-in wardrobes. The first floor is completed by a family bathroom adorned with modern fixtures, including both a bath and a shower.

BEDROOM ONE 14' 4" x 12' 11" (4.37m x 3.94m)

BEDROOM TWO 12' 3" x 12' 10" (3.73m x 3.91m)

BEDROOM THREE 11' 11" x 7' 11" (3.63m x 2.41m)

BEDROOM FOUR 7' 1" x 6' 8" (2.16m x 2.03m)

BATHROOM 11' 6" x 7' 0" (3.51m x 2.13m)