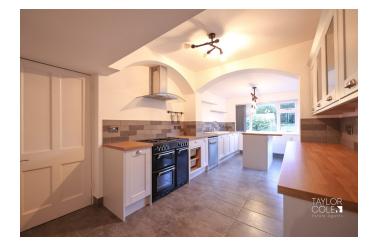

### **GROUND FLOOR**

Accessed through the recessed storm porch, this property unfolds into a seamless blend of functional spaces. The entrance leads into a hallway connecting the lounge, separate dining room, and an open-plan kitchen/dining room. A door from the kitchen provides easy access to the rear, leading to the utility & boot room, and granting entry to the guest cloakroom.

LOUNGE 12' 11" x 13' 9" (3.94m x 4.19m)

DINING ROOM 12' 8" x 12' 11" (3.86m x 3.94m)

BREAKFAST KITCHEN 19' 3" x 9' 10" (5.87m x 3m)

UTILITY ROOM 15' 8" x 4' 8" (4.78m x 1.42m)

GUEST CLOAKROOM 5' 5" x 4' 7" (1.65m x 1.4m)