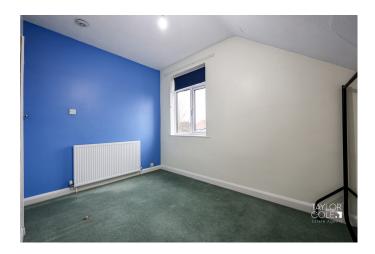

### FIRST FLOOR

Ascending to the first floor, a landing area introduces four bedrooms, each possessing unique characteristics. Bedrooms one and two boast ample floor space suitable for double beds and freestanding wardrobes. The third bedroom, also a double, features a deep built-in storage cupboard, while the fourth bedroom has been utilized as a dressing room, equipped with two double built-in wardrobes. The first floor is completed by a family bathroom adorned with modern fixtures, including both a bath and a shower.

BEDROOM ONE 14' 4" x 12' 11" (4.37m x 3.94m)

BEDROOM TWO 12' 3" x 12' 10" (3.73m x 3.91m)

BEDROOM THREE 11' 11" x 7' 11" (3.63m x 2.41m)

BEDROOM FOUR 7' 1" x 6' 8" (2.16m x 2.03m)

BATHROOM 11' 6" x 7' 0" (3.51m x 2.13m)