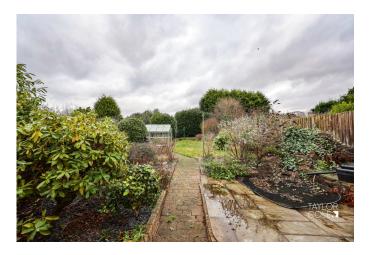

#### EXTERNALLY

Externally, the property offers a spacious driveway capable of accommodating multiple vehicles which is positioned in front of the integral garage.

The rear of the property unveils a generously sized, private, and enclosed garden. A large patio area provides an ideal setting for outdoor furniture and entertainment, leading to a lawned area and a further slabbed section at the top of the garden.