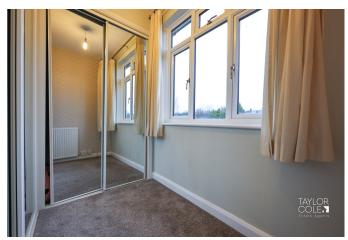

### FIRST FLOOR

Ascending to the first floor, a landing area introduces four bedrooms, each possessing unique characteristics. Bedrooms one and two boast ample floor space suitable for double beds and freestanding wardrobes. The third bedroom, also a double, features a deep built-in storage cupboard, while the fourth bedroom has been utilized as a dressing room, equipped with two double built-in wardrobes. The first floor is completed by a family bathroom adorned with modern fixtures, including both a bath and a shower.

BEDROOM ONE 14' 4" x 12' 11" (4.37m x 3.94m)

BEDROOM TWO 12' 3" x 12' 10" (3.73m x 3.91m)

BEDROOM THREE 11' 11" x 7' 11" (3.63m x 2.41m)

BEDROOM FOUR 7' 1" x 6' 8" (2.16m x 2.03m)

BATHROOM 11' 6" x 7' 0" (3.51m x 2.13m)