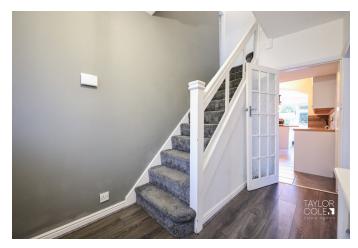

### **GROUND FLOOR**

Accessed through the recessed storm porch, this property unfolds into a seamless blend of functional spaces. The entrance leads into a hallway connecting the lounge, separate dining room, and an open-plan kitchen/dining room. A door from the kitchen provides easy access to the rear, leading to the utility & boot room, and granting entry to the guest cloakroom.

### FIRST FLOOR

Ascending to the first floor, a landing area introduces four bedrooms, each possessing unique characteristics. Bedrooms one and two boast ample floor space suitable for double beds and freestanding wardrobes. The third bedroom, also a double, features a deep built-in storage cupboard, while the fourth bedroom has been utilized as a dressing room, equipped with two double built-in wardrobes. The first floor is completed by a family bathroom adorned with modern fixtures, including both a bath and a shower.