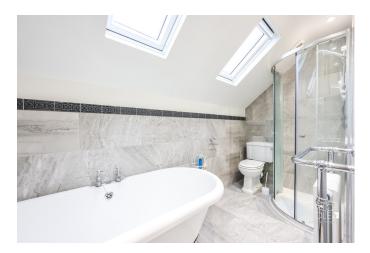

### FIRST FLOOR

Ascending to the first floor, a landing area introduces four bedrooms, each possessing unique characteristics. Bedrooms one and two boast ample floor space suitable for double beds and freestanding wardrobes. The third bedroom, also a double, features a deep built-in storage cupboard, while the fourth bedroom has been utilized as a dressing room, equipped with two double built-in wardrobes. The first floor is completed by a family bathroom adorned with modern fixtures, including both a bath and a shower.

BEDROOM ONE 14' 4" x 12' 11" (4.37m x 3.94m)

BEDROOM TWO 12' 3" x 12' 10" (3.73m x 3.91m)

BEDROOM THREE 11' 11" x 7' 11" (3.63m x 2.41m)

BEDROOM FOUR 7' 1" x 6' 8" (2.16m x 2.03m)

BATHROOM 11' 6" x 7' 0" (3.51m x 2.13m)