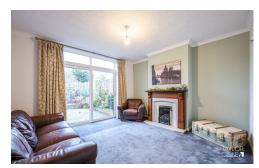

### **GROUND FLOOR**

Accessed through the recessed storm porch, this property unfolds into a seamless blend of functional spaces. The entrance leads into a hallway connecting the lounge, separate dining room, and an open-plan kitchen/dining room. A door from the kitchen provides easy access to the rear, leading to the utility & boot room, and granting entry to the guest cloakroom.

LOUNGE 12' 11" x 13' 9" (3.94m x 4.19m)

DINING ROOM 12' 8" x 12' 11" (3.86m x 3.94m)

BREAKFAST KITCHEN 19' 3" x 9' 10" (5.87m x 3m)

UTILITY ROOM 15' 8" x 4' 8" (4.78m x 1.42m)

GUEST CLOAKROOM 5' 5" x 4' 7" (1.65m x 1.4m)