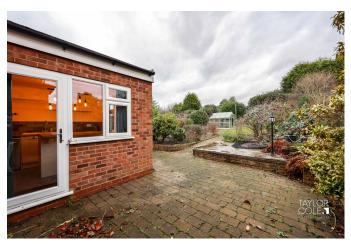

#### EXTERNALLY

Externally, the property offers a spacious driveway capable of accommodating multiple vehicles which is positioned in front of the integral garage.

The rear of the property unveils a generously sized, private, and enclosed garden. A large patio area provides an ideal setting for outdoor furniture and entertainment, leading to a lawned area and a further slabbed section at the top of the garden.