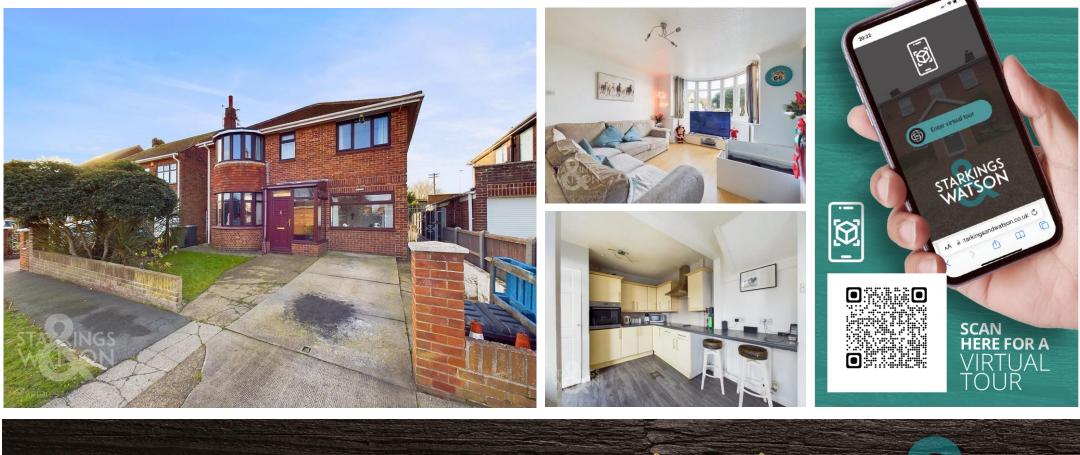

#### **IN SUMMARY**

Tucked away and with OVER 1350 Sq. ft (stms) of accommodation, this IDEAL BAY FRONTED FAMILY HOME offers a FLEXIBLE LAYOUT and distant SEA VIEWS. Set back from the road, AMPLE OFF ROAD PARKING can be found to front, whilst the rear GARDEN is laid to lawn and COMPLETE with a LARGE DECKED SEATING AREA. The accommodation includes a PORCH and HALL ENTRANCE, in turn leading to the 16' BAY FRONTED SITTING ROOM, and useful 14' STUDY/SNUG. The OPEN PLAN KITCHEN/DINING ROOM stretches across the rear, extending to over 26'. Upstairs, THREE BEDROOMS lead off the landing, with the MAIN BAY FRONTED BEDROOM offering an excellent outlook, with the other two including BUILT-IN WARDROBES. The W.C and family bathroom are separate, allowing for a SHOWER cubicle.

#### SETTING THE SCENE

Set back from the road, a spacious hard standing concrete driveway offers ample parking, with brick wall and fenced boundaries, along side a grass frontage. The garden includes various planting and mature hedging to add colour. Gated access leads to the rear garden.

#### THE GRAND TOUR

Heading in through the uPVC front door, a porch entrance leads to the hall way, with wood effect flooring under foot. Stairs lead up to the first floor, with useful storage built-in underneath. Doors lead off to the kitchen and main living spaces. Starting with the study/snug on your right, this multi-purpose room offers wood effect flooring and twin windows for excellent natural light. The bay fronted sitting room sits opposite, centred around a feature fire place and wood effect flooring. With ample space for soft furnishings, this spacious room offers a light and bright outlook. Heading into the kitchen, there is ample space for a table and soft furnishings. Ready for new flooring, a quick change could highlight the open plan space and ensure the room is family friendly. The kitchen space includes a range of storage, with a breakfast bar, built-in eye level electric oven and inset electric ceramic hob. There is ample room for general white goods, with windows and doors leading out onto the decking. Upstairs, the landing includes a window to front for natural light, whilst leading to all three bedrooms. The main bedroom is bay fronted, whilst the other two are comfortable doubles, with built-in wardrobes. Completing the property is a W.C with tiled flooring, along with a family bathroom - finished with a large double ended bath, shower cubicle and hand wash basin set within a vanity unit for extra storage.

#### **VIRTUAL TOUR**

View our virtual tour for a full 360 degree of the interior of the property.

arla | propertymark PROTECTED
PROTECTED
The Property Ombudsman

For our full list of available properties, or for a **FREE INSTANT** online valuation visit