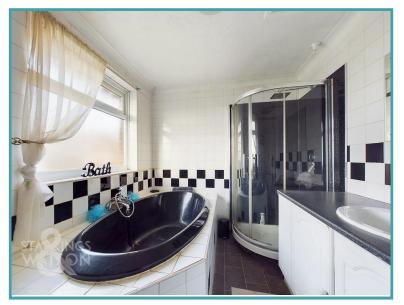

#### THE GRAND TOUR

Heading in through the uPVC front door, a porch entrance leads to the hall way, with wood effect flooring under foot. Stairs lead up to the first floor, with useful storage built-in underneath. Doors lead off to the kitchen and main living spaces. Starting with the study/snug on your right, this multi-purpose room offers wood effect flooring and twin windows for excellent natural light. The bay fronted sitting room sits opposite, centred around a feature fire place and wood effect flooring. With ample space for soft furnishings, this spacious room offers a light and bright outlook. Heading into the kitchen, there is ample space for a table and soft furnishings. Ready for new flooring, a quick change could highlight the open plan space and ensure the room is family friendly. The kitchen space includes a range of storage, with a breakfast bar, built-in eye level electric oven and inset electric ceramic hob. There is ample room for general white goods, with windows and doors leading out onto the decking. Upstairs, the landing includes a window to front for natural light, whilst leading to all three bedrooms. The main bedroom is bay fronted, whilst the other two are comfortable doubles, with built-in wardrobes. Completing the property is a W.C with tiled flooring, along with a family bathroom - finished with a large double ended bath, shower cubicle and hand wash basin set within a vanity unit for extra storage.