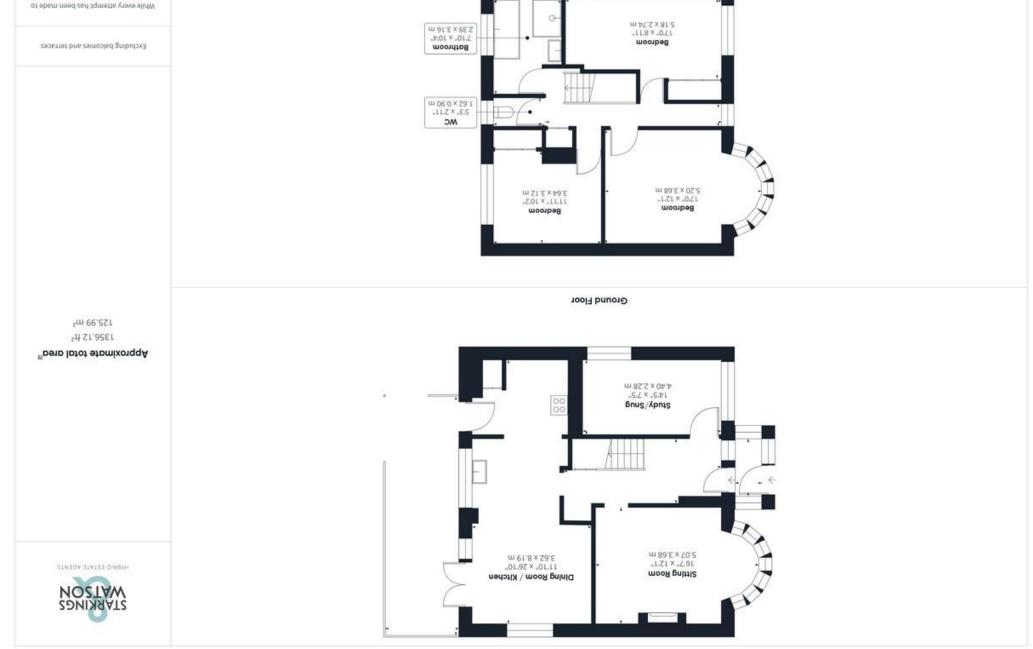

# FOR SALE PROPERTY

- Ideal Detached Family Home
- Over 1350 Sq. ft (stms)
- Bay Fronted Sitting Room
- 26' Open Plan Kitchen/Dining Space
- Separate Study/Snug
- Three Bedrooms
- Lawned Garden with Decking
- Ample Off Road Parking

#### **IN SUMMARY**

Tucked away and with OVER 1350 Sq. ft (stms) of accommodation, this IDEAL BAY FRONTED FAMILY HOME offers a FLEXIBLE LAYOUT and distant SEA VIEWS. Set back from the road, AMPLE OFF ROAD PARKING can be found to front, whilst the rear GARDEN is laid to lawn and COMPLETE with a LARGE DECKED SEATING AREA. The accommodation includes a PORCH and HALL ENTRANCE, in turn leading to the 16' BAY FRONTED SITTING ROOM, and useful 14' STUDY/SNUG. The OPEN PLAN KITCHEN/DINING ROOM stretches across the rear, extending to over 26'. Upstairs, THREE BEDROOMS lead off the landing, with the MAIN BAY FRONTED BEDROOM offering an excellent outlook, with the other two including BUILT-IN WARDROBES. The W.C and family bathroom are separate, allowing for a SHOWER cubicle.

#### THE GRAND TOUR

Heading in through the uPVC front door, a porch entrance leads to the hall way, with wood effect flooring under foot. Stairs lead up to the first floor, with useful storage built-in underneath. Doors lead off to the kitchen and main living spaces. Starting with the study/snug on your right, this multi-purpose room offers wood effect flooring and twin windows for excellent natural light. The bay fronted sitting room sits opposite, centred around a feature fire place and wood effect flooring. With ample space for soft furnishings, this spacious room offers a light and bright outlook. Heading into the kitchen, there is ample space for a table and soft furnishings. Ready for new flooring, a quick change could highlight the open plan space and ensure the room is family friendly. The kitchen space includes a range of storage, with a breakfast bar, built-in eye level electric oven and inset electric ceramic hob. There is ample room for general white goods, with windows and doors leading out onto the decking. Upstairs, the landing includes a window to front for natural light, whilst leading to all three bedrooms. The main bedroom is bay fronted, whilst the other two are comfortable doubles, with built-in wardrobes. Completing the property is a W.C with tiled flooring, along with a family bathroom - finished with a large double ended bath, shower cubicle and hand wash basin set within a vanity unit for extra storage.