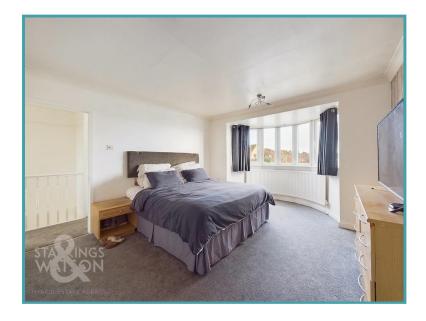

#### THE GRAND TOUR

Heading in through the uPVC front door, a porch entrance leads to the hall way, with wood effect flooring under foot. Stairs lead up to the first floor, with useful storage built-in underneath. Doors lead off to the kitchen and main living spaces. Starting with the study/snug on your right, this multi-purpose room offers wood effect flooring and twin windows for excellent natural light. The bay fronted sitting room sits opposite, centred around a feature fire place and wood effect flooring. With ample space for soft furnishings, this spacious room offers a light and bright outlook. Heading into the kitchen, there is ample space for a table and soft furnishings. Ready for new flooring, a quick change could highlight the open plan space and ensure the room is family friendly. The kitchen space includes a range of storage, with a breakfast bar, built-in eye level electric oven and inset electric ceramic hob. There is ample room for general white goods, with windows and doors leading out onto the decking. Upstairs, the landing includes a window to front for natural light, whilst leading to all three bedrooms. The main bedroom is bay fronted, whilst the other two are comfortable doubles, with built-in wardrobes. Completing the property is a W.C with tiled flooring, along with a family bathroom - finished with a large double ended bath, shower cubicle and hand wash basin set within a vanity unit for extra storage.