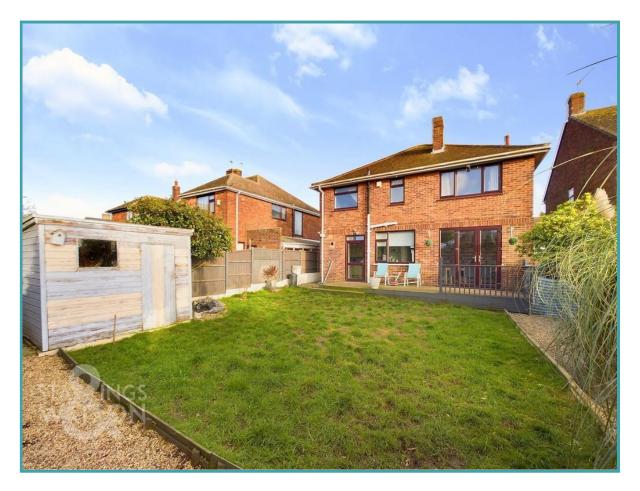

#### THE GREAT OUTDOORS

The rear garden offers a large decked seating area which runs across the rear of the house, stepping down to the grass area. Enclosed with timber panelled fencing, shingled and planted beds can be found dotted around, along with a timber shed, various trees and gated access to front.