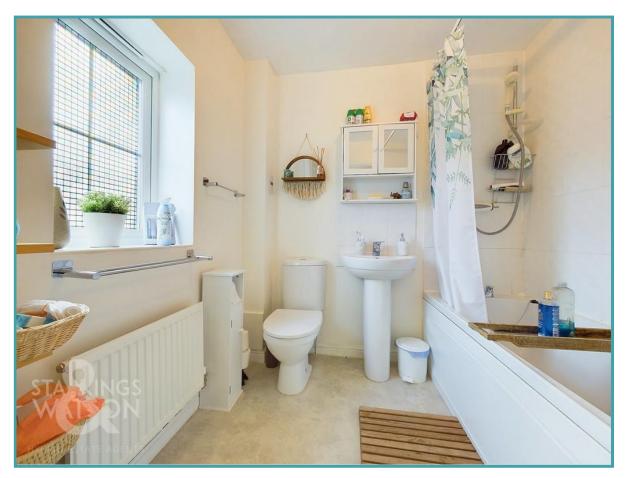

#### THE GRAND TOUR

Entering the apartment via the main entrance door to the front you will find a ground floor lobby with stairs to the first floor landing. The landing offers a built in airing cupboard and access to the loft space. To the right you will find the main bathroom with shower over bath. The main bedroom can be found adjacent to the bathroom with double built in wardrobes and alcove storage. Heading down to the other side of the hallway there is a further good sized bedroom with the main reception space found adjacent. Heading into the kitchen/reception space which is open plan there is ample space for sitting and dining. The kitchen offers plenty of built in storage with solid worktops over. There is an integrated electric oven and gas hob with extractor fan over. There is also an integrated washing machine and space for dishwasher and fridge/freezer.