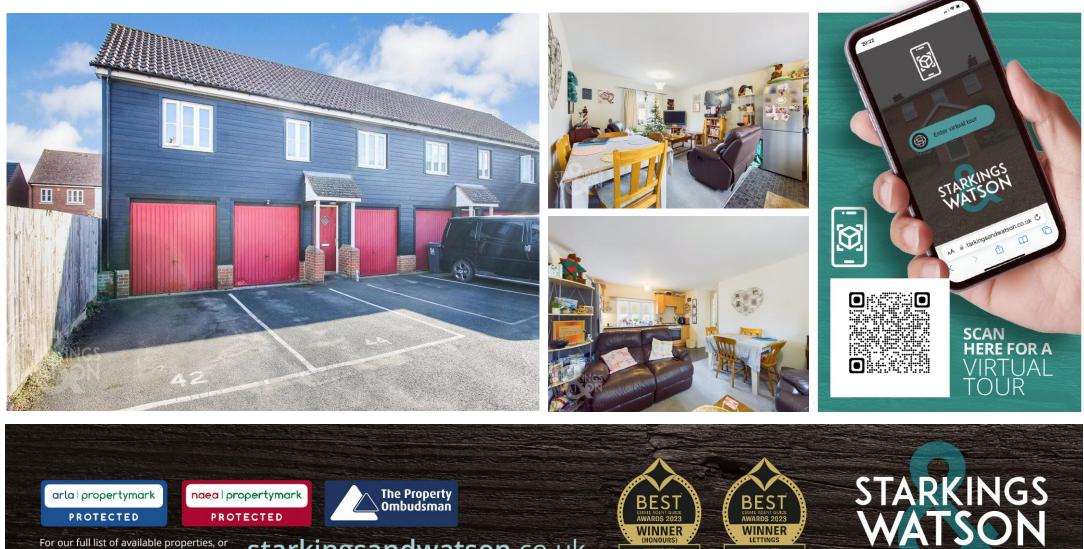

# WASHINGTON DRIVE **Carbrooke, Thetford IP25 6GY**

Freehold | Energy Efficiency Rating : C To arrange an accompanied viewing please pop in or call us on 01603 336116

#### SETTING THE SCENE

The property is approached via a shared parking area to the front which is tucked away from the roadside. To the front you will find one allocated parking space leading to the single garage with storage area to the rear. The garage has an up and over door to the front with power and light. The main self contained entrance door to the apartment is found to the front with stairs leading up to the first floor.

### **VIRTUAL TOUR**

View our virtual tour for a full 360 degree of the interior of the property.