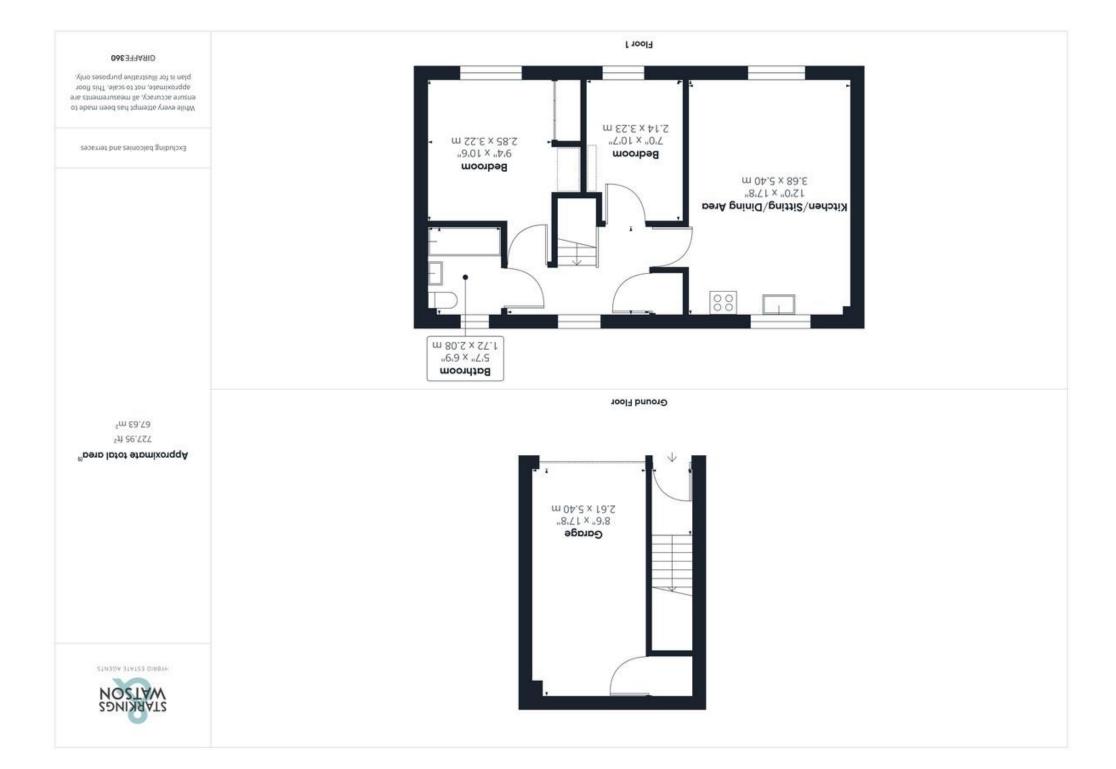

#### **IN SUMMARY**

NO CHAIN! Offered with NO ONWARD CHAIN, this SELF CONTAINED FREEHOLD COACH HOUSE APARTMENT is an ideal FIRST TIME PURCHASE or INVESTMENT. The apartment itself is found in a quiet and tucked away position away from the road and is accessed from the ground floor leading up the first floor with a BRIGHT and SPACIOUS HALLWAY. The hallway gives access to TWO GENEROUS BEDROOMS with built-in wardrobes to the main. There is also a modern family bathroom as well as the MAIN OPEN PLAN LIVING SPACE and INTEGRATED KITCHEN with plenty of space to entertain. The property benefits from uPVC DOUBLE GLAZING, GAS FIRED CENTRAL HEATING, allocated PARKING as well as a GOOD SIZED GARAGE on the ground floor.

#### SETTING THE SCENE

The property is approached via a shared parking area to the front which is tucked away from the roadside. To the front you will find one allocated parking space leading to the single garage with storage area to the rear. The garage has an up and over door to the front with power and light. The main self contained entrance door to the apartment is found to the front with stairs leading up to the first floor.

#### THE GRAND TOUR

Entering the apartment via the main entrance door to the front you will find a ground floor lobby with stairs to the first floor landing. The landing offers a built in airing cupboard and access to the loft space. To the right you will find the main bathroom with shower over bath. The main bedroom can be found adjacent to the bathroom with double built in wardrobes and alcove storage. Heading down to the other side of the hallway there is a further good sized bedroom with the main reception space found adjacent. Heading into the kitchen/reception space which is open plan there is ample space for sitting and dining. The kitchen offers plenty of built in storage with solid worktops over. There is an integrated electric oven and gas hob with extractor fan over. There is also an integrated washing machine and space for dishwasher and fridge/freezer.

#### THE GREAT OUTDOORS

The are no formal gardens available with the apartment other than the shared front parking area with parking space and the integral garage which has an extra storage cupboard and power/lighting.