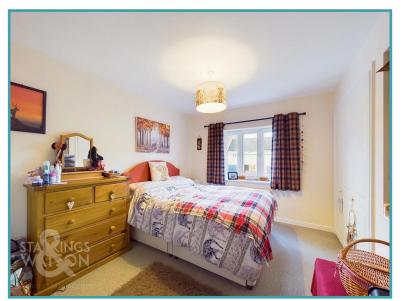

#### THE GRAND TOUR

Entering the apartment via the main entrance door to the front you will find a ground floor lobby with stairs to the first floor landing. The landing offers a built in airing cupboard and access to the loft space. To the right you will find the main bathroom with shower over bath. The main bedroom can be found adjacent to the bathroom with double built in wardrobes and alcove storage. Heading down to the other side of the hallway there is a further good sized bedroom with the main reception space found adjacent. Heading into the kitchen/reception space which is open plan there is ample space for sitting and dining. The kitchen offers plenty of built in storage with solid worktops over. There is an integrated electric oven and gas hob with extractor fan over. There is also an integrated washing machine and space for dishwasher and fridge/freezer.