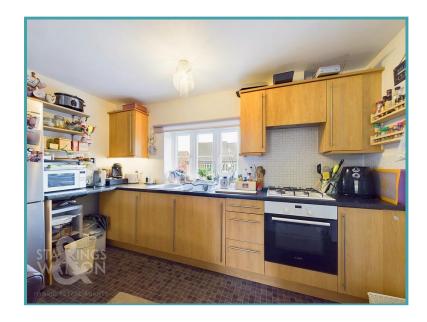

#### THE GRAND TOUR

Entering the apartment via the main entrance door to the front you will find a ground floor lobby with stairs to the first floor landing. The landing offers a built in airing cupboard and access to the loft space. To the right you will find the main bathroom with shower over bath. The main bedroom can be found adjacent to the bathroom with double built in wardrobes and alcove storage. Heading down to the other side of the hallway there is a further good sized bedroom with the main reception space found adjacent. Heading into the kitchen/reception space which is open plan there is ample space for sitting and dining. The kitchen offers plenty of built in storage with solid worktops over. There is an integrated electric oven and gas hob with extractor fan over. There is also an integrated washing machine and space for dishwasher and fridge/freezer.