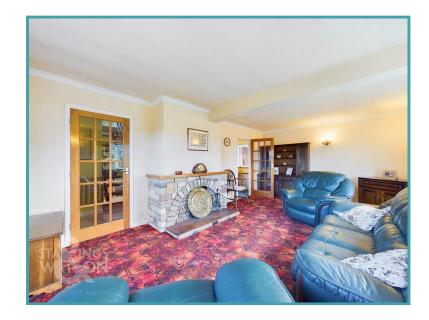

#### THE GRAND TOUR

Heading inside the hall entrance is carpeted and includes the stairs which rise to the first floor. To your right the sitting room is carpeted and finished with two large windows to front and side creating a dual aspect. Centred around a feature fireplace, a door leads to the kitchen/dining room - ideal for entertaining. With extensive built-in cupboards, there is space for white goods and an electric cooker. Vinyl flooring and fitted carpet separate the kitchen and dining spaces, with further windows to side and rear. A door leads back into the entrance hall, whilst another leads to the utility room with general storage for white goods, two built-in storage cupboards, and doors to front and rear. Also to the ground floor you can find a triple aspect carpeted double bedroom which sits next door to a shower room, ideal for creating a main bedroom suite or of course visiting guests. With built-in storage, tiled splash backs and flooring, a three piece suite is installed. Heading up the stairs, three bedrooms lead off the landing, two of which are comfortable doubles with built-in storage, with the third being a single room. Built-in storage leads off the landing, along with a W.C.