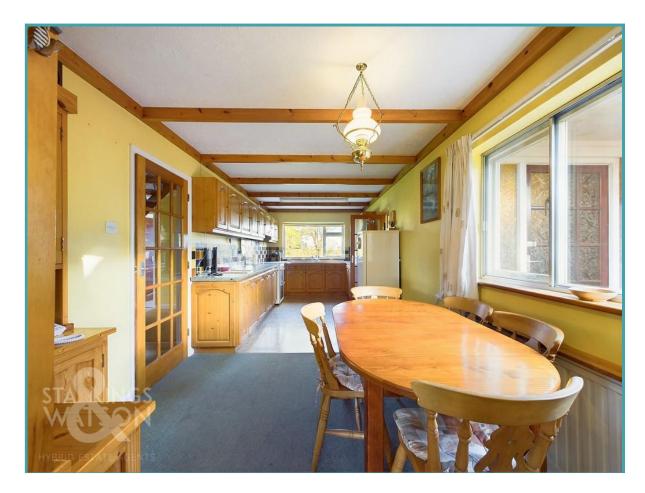

#### THE GRAND TOUR

Heading inside the hall entrance is carpeted and includes the stairs which rise to the first floor. To your right the sitting room is carpeted and finished with two large windows to front and side creating a dual aspect. Centred around a feature fireplace, a door leads to the kitchen/dining room - ideal for entertaining. With extensive built-in cupboards, there is space for white goods and an electric cooker. Vinyl flooring and fitted carpet separate the kitchen and dining spaces, with further windows to side and rear. A door leads back into the entrance hall, whilst another leads to the utility room with general storage for white goods, two built-in storage cupboards, and doors to front and rear. Also to the ground floor you can find a triple aspect carpeted double bedroom which sits next door to a shower room, ideal for creating a main bedroom suite or of course visiting guests. With built-in storage, tiled splash backs and flooring, a three piece suite is installed. Heading up the stairs, three bedrooms lead off the landing, two of which are comfortable doubles with built-in storage, with the third being a single room. Built-in storage leads off the landing, along with a W.C.