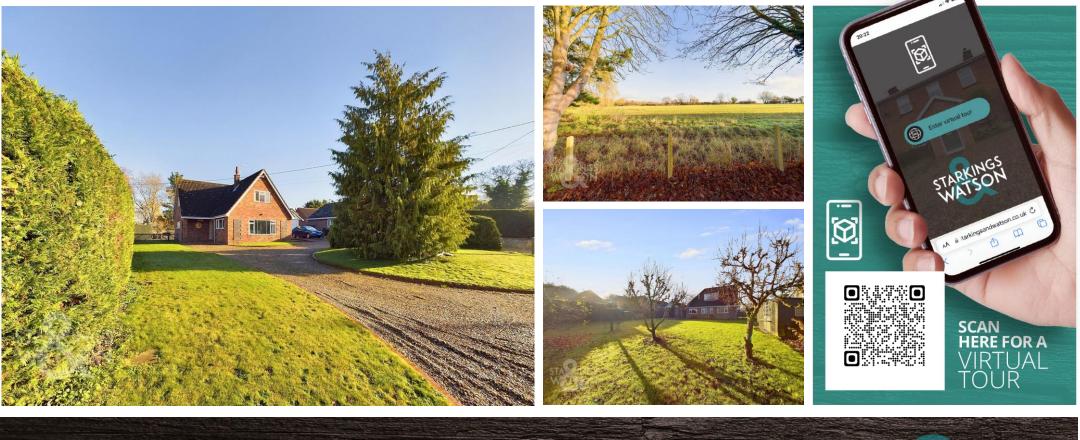

# FOR SALE PROPERTY

- Detached Family Home in Village Setting
- Close to 1600 Sq. ft (stms)
- Field Views
- Dual Aspect Sitting Room
- Kitchen/Dining Room
- Separate Utility Room
- Up to Four Bedrooms
- Enclosed Gardens & Oversized Garage

#### **IN SUMMARY**

NO CHAIN. This SIZEABLE detached FAMILY HOME occupies a 0.29 ACRE PLOT (stms), BACKING ONTO FIELDS, with over 1600 Sq. ft (stms) of accommodation. With a HUGELY FLEXIBLE LAYOUT the property is ideal for a growing family, or a buyer who is looking to put their own stamp on a property. Ready to MOVE-IN, but with POTENTIAL, large windows flood the property with excellent natural light, whilst oil fired CENTRAL HEATING and DOUBLE GLAZING installed. The accommodation comprises a hall entrance, 20' DUAL ASPECT SITTING ROOM, open plan KITCHEN/DINING ROOM of over 21', utility room, GROUND FLOOR BEDROOM and shower room. Upstairs, THREE BEDROOMS lead off the landing, with a useful W.C and built-in STORAGE. The GARDENS are enclosed and mainly lawned, whilst the GARAGE is an IDEAL WORKSHOP with double doors into the rear garden.

#### SETTING THE SCENE

Set back from the road with an 'in and out' driveway, a turning circle of lawn and hedging creates an ideal private setting. The driveway is shingled, with lawns to front and side. Low level picket fencing encloses the rear garden, with access leading to the front entrance and adjoining garage.

#### VIRTUAL TOUR

View our virtual tour for a full 360 degree of the interior of the property.

Protected Indee I propertymark PROTECTED PROTECTED Indee I propertymark PROTECTED PROTECTED INDEX

For our full list of available properties, or for a **FREE INSTANT** online valuation visit