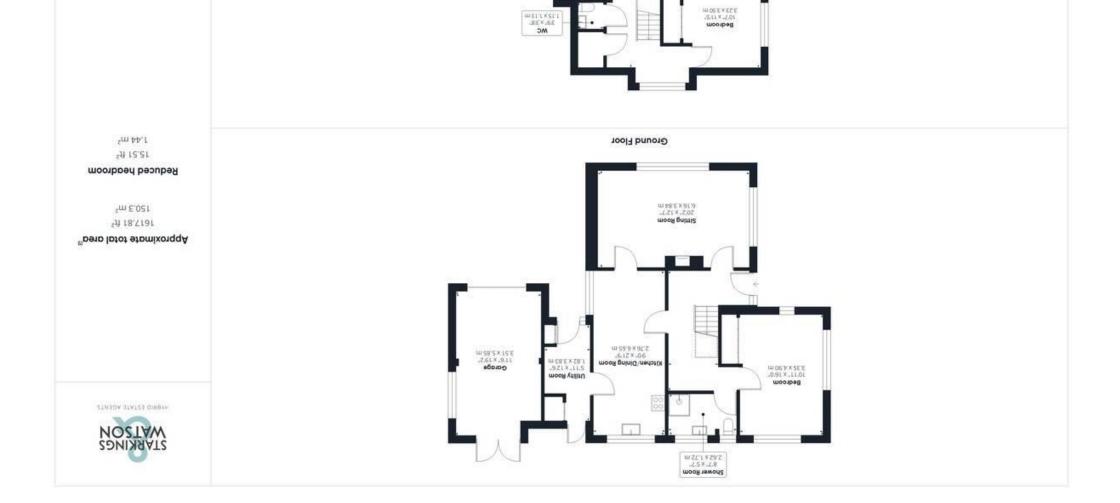

#### **IN SUMMARY**

NO CHAIN. This SIZEABLE detached FAMILY HOME occupies a 0.29 ACRE PLOT (stms), BACKING ONTO FIELDS, with over 1600 Sq. ft (stms) of accommodation. With a HUGELY FLEXIBLE LAYOUT the property is ideal for a growing family, or a buyer who is looking to put their own stamp on a property. Ready to MOVE-IN, but with POTENTIAL, large windows flood the property with excellent natural light, whilst oil fired CENTRAL HEATING and DOUBLE GLAZING installed. The accommodation comprises a hall entrance, 20' DUAL ASPECT SITTING ROOM, open plan KITCHEN/DINING ROOM of over 21', utility room, GROUND FLOOR BEDROOM and shower room. Upstairs, THREE BEDROOMS lead off the landing, with a useful W.C and built-in STORAGE. The GARDENS are enclosed and mainly lawned, whilst the GARAGE is an IDEAL WORKSHOP with double doors into the rear garden.

#### THE GRAND TOUR

Heading inside the hall entrance is carpeted and includes the stairs which rise to the first floor. To your right the sitting room is carpeted and finished with two large windows to front and side creating a dual aspect. Centred around a feature fireplace, a door leads to the kitchen/dining room - ideal for entertaining. With extensive built-in cupboards, there is space for white goods and an electric cooker. Vinyl flooring and fitted carpet separate the kitchen and dining spaces, with further windows to side and rear. A door leads back into the entrance hall, whilst another leads to the utility room with general storage for white goods, two built-in storage cupboards, and doors to front and rear. Also to the ground floor you can find a triple aspect carpeted double bedroom which sits next door to a shower room, ideal for creating a main bedroom suite or of course visiting guests. With built-in storage, tiled splash backs and flooring, a three piece suite is installed. Heading up the stairs, three bedrooms lead off the landing, two of which are comfortable doubles with built-in storage, with the third being a single room. Built-in storage leads off the landing, along with a W.C.

starkingsandwatson.co.uk

001×201×201 08,×82, 0940000

sectoring balconies and terraces

moorbead bacubañ (.) (fiSe.a\m2.1 wolad)

While every attempt has been made to ensure accuracy, all measurements are approximate, not to scale. This floor plan is for illustrative purposes only.