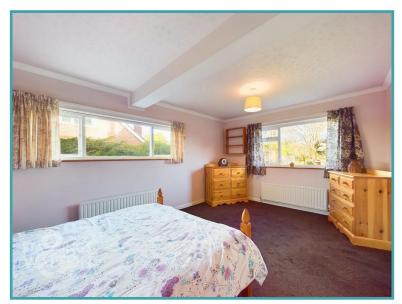

#### THE GRAND TOUR

Heading inside the hall entrance is carpeted and includes the stairs which rise to the first floor. To your right the sitting room is carpeted and finished with two large windows to front and side creating a dual aspect. Centred around a feature fireplace, a door leads to the kitchen/dining room - ideal for entertaining. With extensive built-in cupboards, there is space for white goods and an electric cooker. Vinyl flooring and fitted carpet separate the kitchen and dining spaces, with further windows to side and rear. A door leads back into the entrance hall, whilst another leads to the utility room with general storage for white goods, two built-in storage cupboards, and doors to front and rear. Also to the ground floor you can find a triple aspect carpeted double bedroom which sits next door to a shower room, ideal for creating a main bedroom suite or of course visiting guests. With built-in storage, tiled splash backs and flooring, a three piece suite is installed. Heading up the stairs, three bedrooms lead off the landing, two of which are comfortable doubles with built-in storage, with the third being a single room. Built-in storage leads off the landing, along with a W.C.