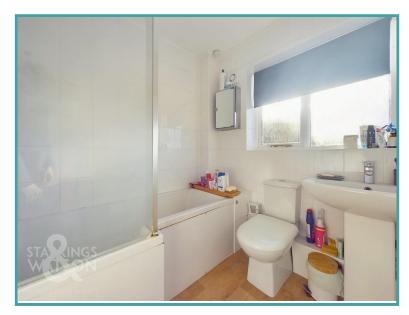

## THE GRAND TOUR

Heading inside, the hall entrance includes the stairs and useful storage below, with a door into the main living space and into the W.C - ideal for guests with half tiled walls. The sitting room is carpeted and filled with excellent natural light, with sliding patio doors into the conservatory and glazed double doors into the kitchen, ideal for open plan living. The conservatory extends the living space, with uPVC double glazed windows and French doors onto the garden, and wood effect flooring under foot. The extended kitchen space offers an excellent array of built-in storage, with wood effect work surfaces, cupboards fitted both high and low, and ample space for general white goods and an electric cooker. Wood effect flooring runs through the kitchen with ample space for a dining table. Upstairs, the landing leads to the three bedrooms, two are comfortable doubles, and the third a single with a built-in cupboard over the stairs. The family bathroom completes the property with a shower over the bath and tiled splash backs.