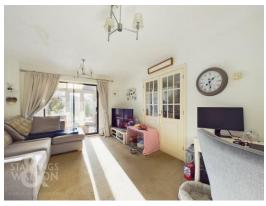

## THE GRAND TOUR

Heading inside, the hall entrance includes the stairs and useful storage below, with a door into the main living space and into the W.C - ideal for guests with half tiled walls. The sitting room is carpeted and filled with excellent natural light, with sliding patio doors into the conservatory and glazed double doors into the kitchen, ideal for open plan living. The conservatory extends the living space, with uPVC double glazed windows and French doors onto the garden, and wood effect flooring under foot. The extended kitchen space offers an excellent array of built-in storage, with wood effect work surfaces, cupboards fitted both high and low, and ample space for general white goods and an electric cooker. Wood effect flooring runs through the kitchen with ample space for a dining table. Upstairs, the landing leads to the three bedrooms, two are comfortable doubles, and the third a single with a built-in cupboard over the stairs. The family bathroom completes the property with a shower over the bath and tiled splash backs.

## **IN SUMMARY**

NO CHAIN. With some 995 Sq. ft (stms) of accommodation, this SEMI-DETACHED family home offers a PERFECT BLEND of OPEN PLAN LIVING, parking and TUCKED AWAY GARDENS. Finished with uPVC double glazing and gas fired CENTRAL HEATING, the accommodation comprises a HALL ENTRANCE with W.C, 15' SITTING ROOM with patio doors into the 15' CONSERVATORY - ideal for EXTENDING the LIVING SPACE, with the KITCHEN OPEN PLAN via double doors - extending to 21'. Upstairs, THREE BEDROOMS lead off the landing with a family bathroom complete with a SHOWER over the bath. The GARDENS are low maintenance and mainly laid to shingle, with enclosed borders and a PATIO.