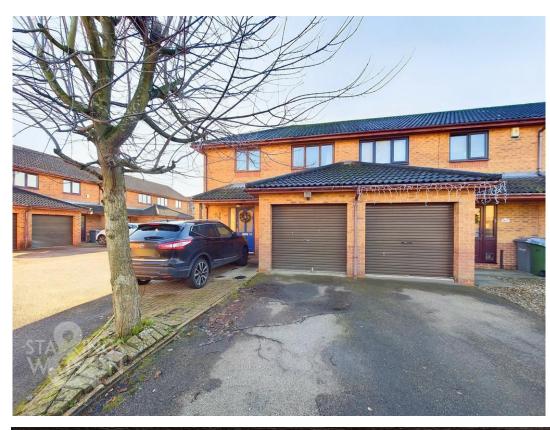

## **SETTING THE SCENE**

Located at the end of a cul-de-sac and with an open front aspect, a hard standing driveway with an adjacent section of brick weave allows for ample parking. The garage is integral, having been partially converted to extend the kitchen, and now offering a storage space with a roller door to front and the gas

# FOR SALE PROPERTY

- No Chain
- Semi-Detached Family Home
- Approx. 995 Sq.ft (stms)
- Integral Storage Garage
- Hall Entrance with W.C
- Sitting Room & Conservatory
- 21' Kitchen/Dining Room
- Three Bedrooms

## **IN SUMMARY**

NO CHAIN. With some 995 Sq. ft (stms) of accommodation, this SEMI-DETACHED family home offers a PERFECT BLEND of OPEN PLAN LIVING, parking and TUCKED AWAY GARDENS. Finished with uPVC double glazing and gas fired CENTRAL HEATING, the accommodation comprises a HALL ENTRANCE with W.C, 15' SITTING ROOM with patio doors into the 15' CONSERVATORY - ideal for EXTENDING the LIVING SPACE, with the KITCHEN OPEN PLAN via double doors - extending to 21'. Upstairs, THREE BEDROOMS lead off the landing with a family bathroom complete with a SHOWER over the bath. The GARDENS are low maintenance and mainly laid to shingle, with enclosed borders and a PATIO.