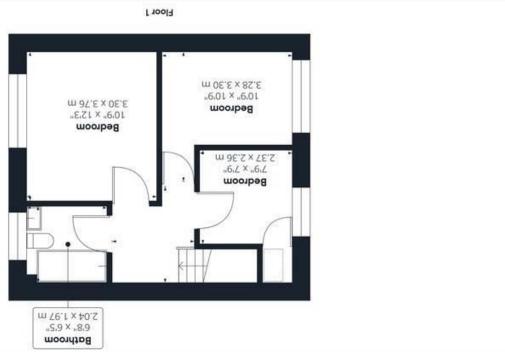

# FOR SALE PROPERTY

- No Chain
- Semi-Detached Family Home
- Approx. 995 Sq.ft (stms)
- Integral Storage Garage
- Hall Entrance with W.C
- Sitting Room & Conservatory
- 21' Kitchen/Dining Room
- Three Bedrooms

## **IN SUMMARY**

NO CHAIN. With some 995 Sq. ft (stms) of accommodation, this SEMI-DETACHED family home offers a PERFECT BLEND of OPEN PLAN LIVING, parking and TUCKED AWAY GARDENS. Finished with uPVC double glazing and gas fired CENTRAL HEATING, the accommodation comprises a HALL ENTRANCE with W.C, 15' SITTING ROOM with patio doors into the 15' CONSERVATORY - ideal for EXTENDING the LIVING SPACE, with the KITCHEN OPEN PLAN via double doors - extending to 21'. Upstairs, THREE BEDROOMS lead off the landing with a family bathroom complete with a SHOWER over the bath. The GARDENS are low maintenance and mainly laid to shingle, with enclosed borders and a PATIO.

## THE GRAND TOUR

Heading inside, the hall entrance includes the stairs and useful storage below, with a door into the main living space and into the W.C - ideal for guests with half tiled walls. The sitting room is carpeted and filled with excellent natural light, with sliding patio doors into the conservatory and glazed double doors into the kitchen, ideal for open plan living. The conservatory extends the living space, with uPVC double glazed windows and French doors onto the garden, and wood effect flooring under foot. The extended kitchen space offers an excellent array of built-in storage, with wood effect work surfaces, cupboards fitted both high and low, and ample space for general white goods and an electric cooker. Wood effect flooring runs through the kitchen with ample space for a dining table. Upstairs, the landing leads to the three bedrooms, two are comfortable doubles, and the third a single with a built-in cupboard over the stairs. The family bathroom completes the property with a shower over the bath and tiled splash backs.