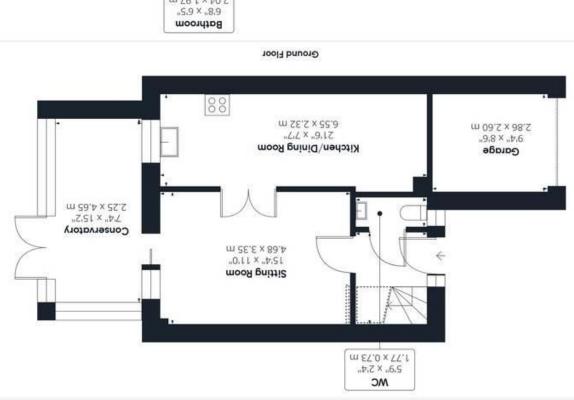

# FOR SALE PROPERTY

- No Chain
- Semi-Detached Family Home
- Approx. 995 Sq.ft (stms)
- Integral Storage Garage
- Hall Entrance with W.C
- Sitting Room & Conservatory
- 21' Kitchen/Dining Room
- Three Bedrooms

## **IN SUMMARY**

NO CHAIN. With some 995 Sq. ft (stms) of accommodation, this SEMI-DETACHED family home offers a PERFECT BLEND of OPEN PLAN LIVING, parking and TUCKED AWAY GARDENS. Finished with uPVC double glazing and gas fired CENTRAL HEATING, the accommodation comprises a HALL ENTRANCE with W.C, 15' SITTING ROOM with patio doors into the 15' CONSERVATORY - ideal for EXTENDING the LIVING SPACE, with the KITCHEN OPEN PLAN via double doors - extending to 21'. Upstairs, THREE BEDROOMS lead off the landing with a family bathroom complete with a SHOWER over the bath. The GARDENS are low maintenance and mainly laid to shingle, with enclosed borders and a PATIO.

## **SETTING THE SCENE**

Located at the end of a cul-de-sac and with an open front aspect, a hard standing driveway with an adjacent section of brick weave allows for ample parking. The garage is integral, having been partially converted to extend the kitchen, and now offering a storage space with a roller door to front and the gas

## THE GRAND TOUR

Heading inside, the hall entrance includes the stairs and useful storage below, with a door into the main living space and into the W.C - ideal for guests with half tiled walls. The sitting room is carpeted and filled with excellent natural light, with sliding patio doors into the conservatory and glazed double doors into the kitchen, ideal for open plan living. The conservatory extends the living space, with uPVC double glazed windows and French doors onto the garden, and wood effect flooring under foot. The extended kitchen space offers an excellent array of built-in storage, with wood effect work surfaces, cupboards fitted both high and low, and ample space for general white goods and an electric cooker. Wood effect flooring runs through the kitchen with ample space for a dining table. Upstairs, the landing leads to the three bedrooms, two are comfortable doubles, and the third a single with a built-in cupboard over the stairs. The family bathroom completes the property with a shower over the bath and tiled splash backs.