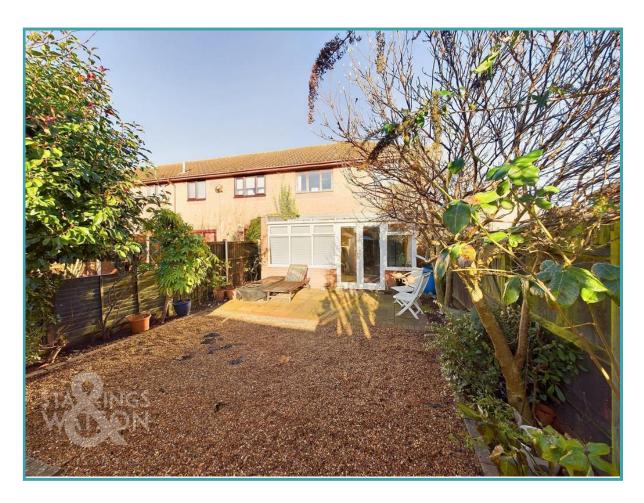

#### THE GREAT OUTDOORS

Laid to shingle the garden is enclosed with a mixture of high and low level timber fencing, with planted borders and a useful timber built storage shed. The patio extends across the back of the conservatory, with a useful side access gate.