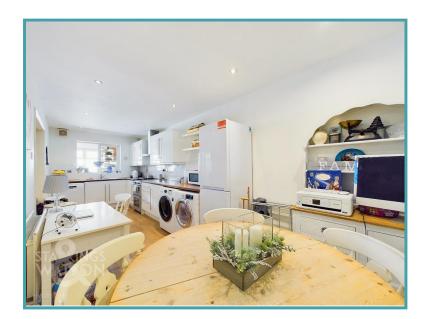

## THE GRAND TOUR

Heading inside, the hall entrance includes the stairs and useful storage below, with a door into the main living space and into the W.C - ideal for guests with half tiled walls. The sitting room is carpeted and filled with excellent natural light, with sliding patio doors into the conservatory and glazed double doors into the kitchen, ideal for open plan living. The conservatory extends the living space, with uPVC double glazed windows and French doors onto the garden, and wood effect flooring under foot. The extended kitchen space offers an excellent array of built-in storage, with wood effect work surfaces, cupboards fitted both high and low, and ample space for general white goods and an electric cooker. Wood effect flooring runs through the kitchen with ample space for a dining table. Upstairs, the landing leads to the three bedrooms, two are comfortable doubles, and the third a single with a built-in cupboard over the stairs. The family bathroom completes the property with a shower over the bath and tiled splash backs.