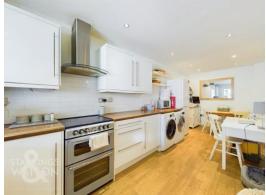

## THE GRAND TOUR

Heading inside, the hall entrance includes the stairs and useful storage below, with a door into the main living space and into the W.C - ideal for guests with half tiled walls. The sitting room is carpeted and filled with excellent natural light, with sliding patio doors into the conservatory and glazed double doors into the kitchen, ideal for open plan living. The conservatory extends the living space, with uPVC double glazed windows and French doors onto the garden, and wood effect flooring under foot. The extended kitchen space offers an excellent array of built-in storage, with wood effect work surfaces, cupboards fitted both high and low, and ample space for general white goods and an electric cooker. Wood effect flooring runs through the kitchen with ample space for a dining table. Upstairs, the landing leads to the three bedrooms, two are comfortable doubles, and the third a single with a built-in cupboard over the stairs. The family bathroom completes the property with a shower over the bath and tiled splash backs.