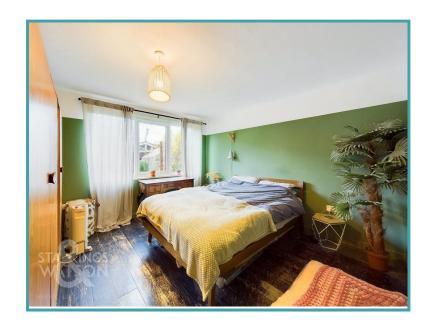

#### THE GRAND TOUR

Entering via the main access door from the driveway you will find access to the kitchen. The kitchen is a modern re-fitted space for ample storage, solid and wooden worktops over and space for all white goods freestanding. There is an electric integrated oven with ceramic electric induction hob and extractor fan over as well as tiled flooring. The kitchen leads to the central hallway which provides access to all further rooms as well as loft access and built in storage. The hallway also provides the traditional front door to the other side of the property. To the front of the bungalow you will find the main reception room with large window to front as well as woodburner with tiled hearth. The rear of the bungalow offers three ample bedrooms which could be configured in a number of ways depending on your requirements. The main bedroom overlooks the rear garden and offers plenty of space for soft furnishings as well as wooden flooring and the adjacent bedroom offers double doors to the rear garden so would make a lovely dining room possibly. Also accessed from the hallway is the bathroom with bath and electric shower over.