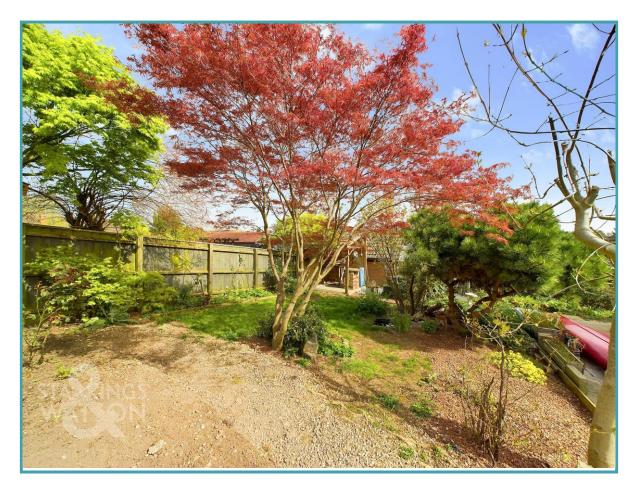

#### THE GREAT OUTDOORS

The rear garden is accessed via the double doors in the rear bedroom. The garden is mostly landscaped with a large paved patio ideal for outside entraining.

To arrange an accompanied viewing please call our Costessey Office on **01603 336446** 

Price:

starkingsandwatson.co.uk

There are further lawned and planting areas as well as outbuildings including a timber built outside bar/seating area and greenhouse. The garden is enclosed with fencing and also offers further storage and mature trees.