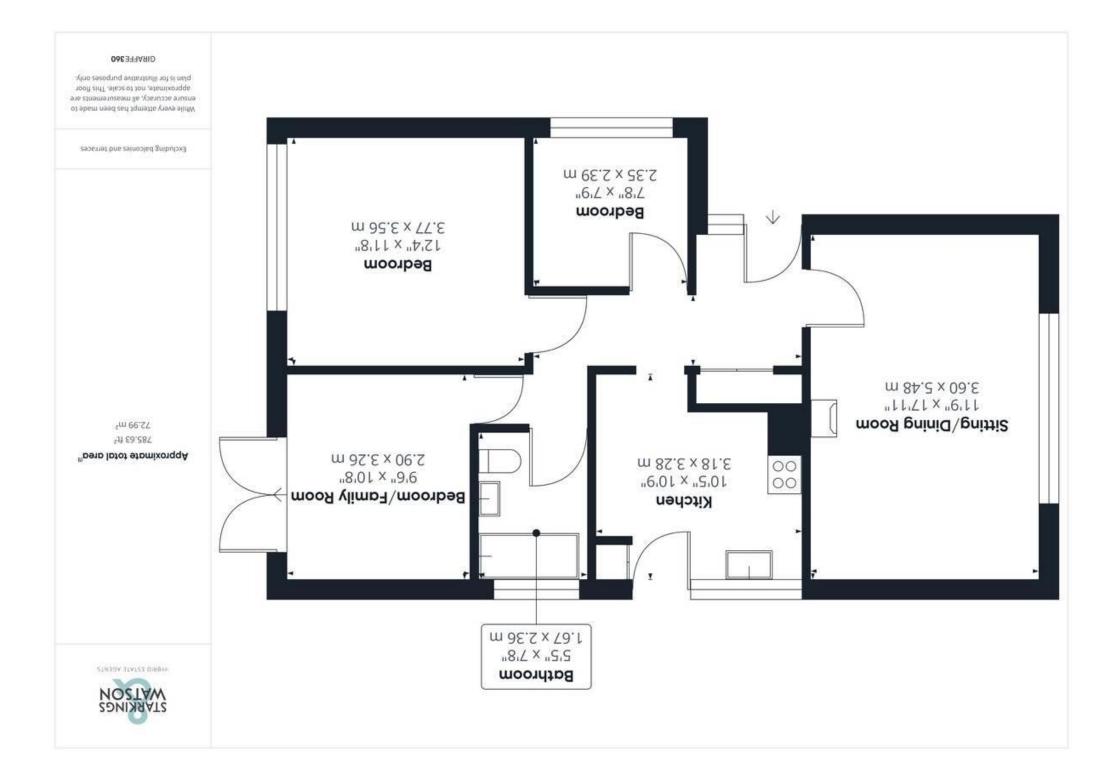

#### **IN SUMMARY**

This UNIQUE DETACHED BUNGALOW offers buyers with a chance to purchase a comfortable home which has been renovated and improved in part with final finishing touches to be done and the opportunity to make the home your own! The accommodation arranged over the same floor offers FLEXIBLE LAYOUT with a central hallway, main RECEPTION ROOM with WOODBURNER to the front, RE-FITTED KITCHEN with modern units, family bathroom and then THREE AMPLE BEDROOMS to the rear of the bungalow. The bungalow offers massive POTENTIAL to EXTEND to the rear or into the loft if desired and subject to planning. The property externally also offers a private and enclosed REAR GARDEN with large patio and a range of outbuildings. To the front there is a LARGE SHINGLED DRIVEWAY with ample off road parking and a single garage.

#### THE GRAND TOUR

Entering via the main access door from the driveway you will find access to the kitchen. The kitchen is a modern re-fitted space for ample storage, solid and wooden worktops over and space for all white goods freestanding. There is an electric integrated oven with ceramic electric induction hob and extractor fan over as well as tiled flooring. The kitchen leads to the central hallway which provides access to all further rooms as well as loft access and built in storage. The hallway also provides the traditional front door to the other side of the property. To the front of the bungalow you will find the main reception room with large window to front as well as woodburner with tiled hearth. The rear of the bungalow offers three ample bedrooms which could be configured in a number of ways depending on your requirements. The main bedroom overlooks the rear garden and offers plenty of space for soft furnishings as well as wooden flooring and the adjacent bedroom offers double doors to the rear garden so would make a lovely dining room possibly. Also accessed from the hallway is the bathroom with bath and electric shower over.