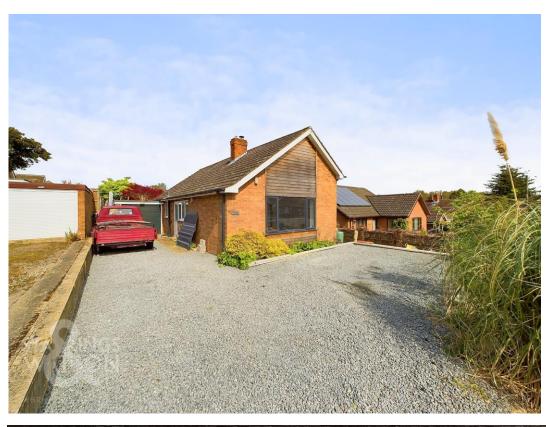

#### **IN SUMMARY**

This UNIQUE DETACHED BUNGALOW offers buyers with a chance to purchase a comfortable home which has been renovated and improved in part with final finishing touches to be done and the opportunity to make the home your own! The accommodation arranged over the same floor offers FLEXIBLE LAYOUT with a central hallway, main RECEPTION ROOM with WOODBURNER to the front, RE-FITTED KITCHEN with modern units, family bathroom and then THREE AMPLE BEDROOMS to the rear of the bungalow. The bungalow offers massive POTENTIAL to EXTEND to the rear or into the loft if desired and subject to planning. The property externally also offers a private and enclosed REAR GARDEN with large patio and a range of outbuildings. To the front there is a LARGE SHINGLED DRIVEWAY with ample off road parking and a single garage.

#### **SETTING THE SCENE**

Approached via Tower Hill, there is a large shingled driveway to the front and side offering extensive off road parking. The driveway leads to the single garage

beyond and the main entrance door to the side. On the other side of the property there is another access door access via a paved pathway.