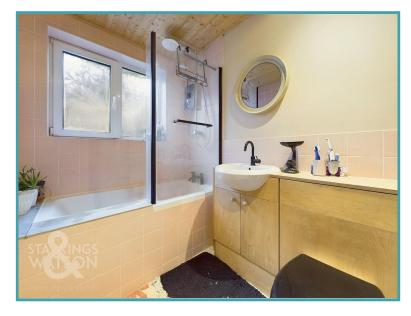

#### THE GRAND TOUR

Entering via the main access door from the driveway you will find access to the kitchen. The kitchen is a modern re-fitted space for ample storage, solid and wooden worktops over and space for all white goods freestanding. There is an electric integrated oven with ceramic electric induction hob and extractor fan over as well as tiled flooring. The kitchen leads to the central hallway which provides access to all further rooms as well as loft access and built in storage. The hallway also provides the traditional front door to the other side of the property. To the front of the bungalow you will find the main reception room with large window to front as well as woodburner with tiled hearth. The rear of the bungalow offers three ample bedrooms which could be configured in a number of ways depending on your requirements. The main bedroom overlooks the rear garden and offers plenty of space for soft furnishings as well as wooden flooring and the adjacent bedroom offers double doors to the rear garden so would make a lovely dining room possibly. Also accessed from the hallway is the bathroom with bath and electric shower over.