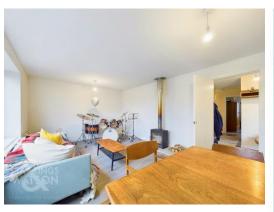

#### THE GRAND TOUR

Entering via the main access door from the driveway you will find access to the kitchen. The kitchen is a modern re-fitted space for ample storage, solid and wooden worktops over and space for all white goods freestanding. There is an electric integrated oven with ceramic electric induction hob and extractor fan over as well as tiled flooring. The kitchen leads to the central hallway which provides access to all further rooms as well as loft access and built in storage. The hallway also provides the traditional front door to the other side of the property. To the front of the bungalow you will find the main reception room with large window to front as well as woodburner with tiled hearth. The rear of the bungalow offers three ample bedrooms which could be configured in a number of ways depending on your requirements. The main bedroom overlooks the rear garden and offers plenty of space for soft furnishings as well as wooden flooring and the adjacent bedroom offers double doors to the rear garden so would make a lovely dining room possibly. Also accessed from the hallway is the bathroom with bath and electric shower over.