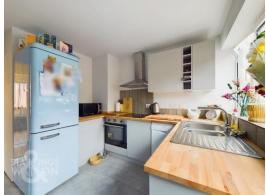

#### THE GRAND TOUR

Entering via the main access door from the driveway you will find access to the kitchen. The kitchen is a modern re-fitted space for ample storage, solid and wooden worktops over and space for all white goods freestanding. There is an electric integrated oven with ceramic electric induction hob and extractor fan over as well as tiled flooring. The kitchen leads to the central hallway which provides access to all further rooms as well as loft access and built in storage. The hallway also provides the traditional front door to the other side of the property. To the front of the bungalow you will find the main reception room with large window to front as well as woodburner with tiled hearth. The rear of the bungalow offers three ample bedrooms which could be configured in a number of ways depending on your requirements. The main bedroom overlooks the rear garden and offers plenty of space for soft furnishings as well as wooden flooring and the adjacent bedroom offers double doors to the rear garden so would make a lovely dining room possibly. Also accessed from the hallway is the bathroom with bath and electric shower over.