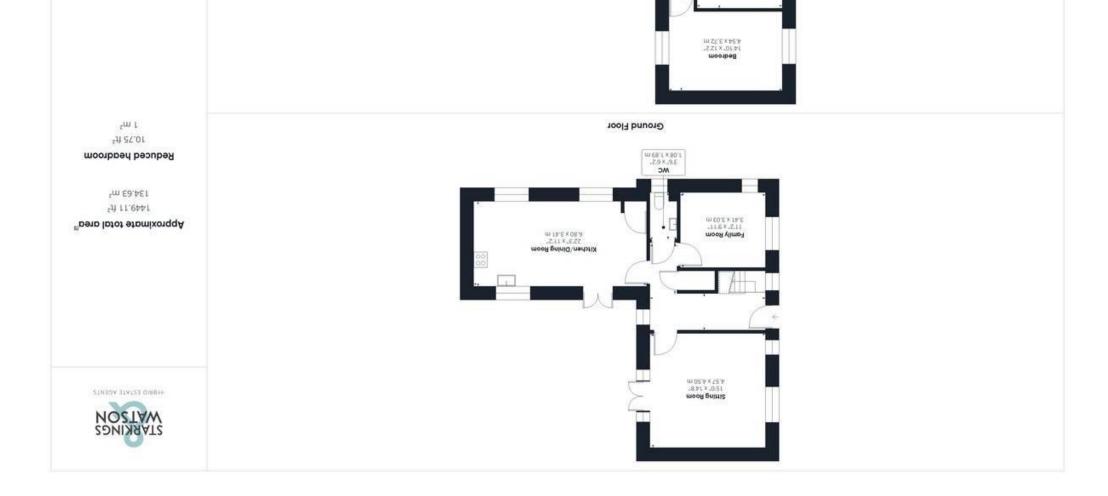

### starkingsandwatson.co.uk

Floor 1

1.5×.2.1

W 39'E X 50'9 .5.11 X .01.61

Bedroom

egins-ug

moontrog m 07.1 x 55.5 m 07.1 x 55.5

> W 66 7 X 25 6 .6.6 X .01.01

Bedroom

3:44 x 2:63 m 8edroom/\$tudy

sected in the selection of the sector of the

moorbead bacubañ (.) (fiSe.a\m2.1 wolad)

While every attempt has been made to ensure accuracy, all measurements are approximate, not to scale. This floor plan is for illustrative purposes only.