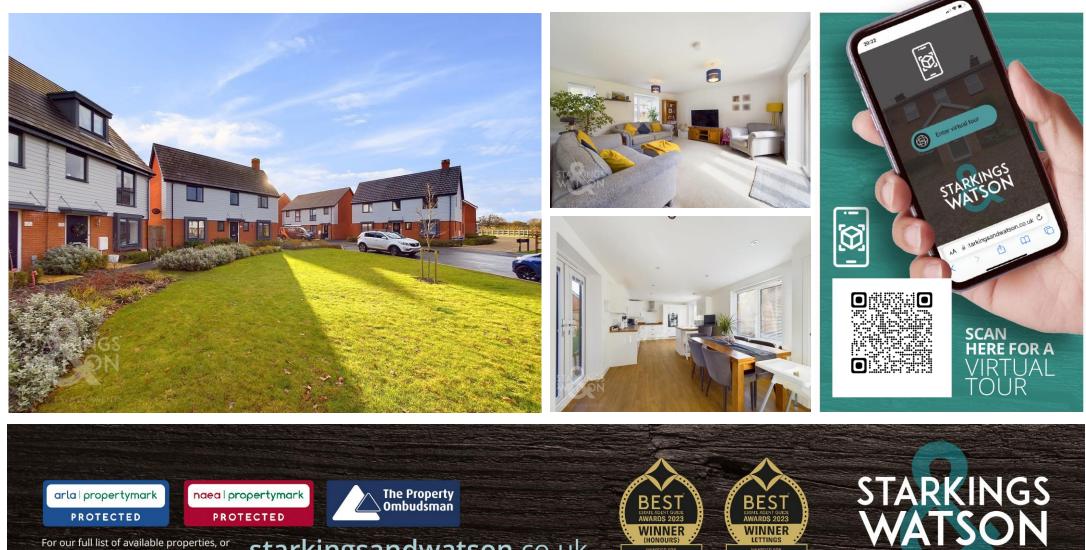

## SAFFRON AVENUE

- Detached Family Home
- Recently Built With NHBC Remaining
- Two Receptions With Kitchen/Dining Room
- Four Generous Bedrooms With Wardrobes
- Two Bathrooms & W/C
- Impressive Plot & Gardens
- Driveway Parking & Garage
- Sought After Development Opposite Green Space

#### IN SUMMARY

This MODERN FOUR BEDROOM DETACHED FAMILY HOME in a popular position on the edge of town is conveniently located for the town, local amenities, good schools and great ROAD AND RAIL LINKS. The house is only a few years old and benefits from remaining NHBC as well as offering almost 1,500 sq/ft. of WELL PRESENTED ACCOMMODATION. Internally you will find an entrance hallway with w/c, IMPRESSIVE SITTING ROOM opening onto the rear garden, separate FAMILY/DINING ROOM and modern KITCHEN/DINER measuring over 22ft with integrated appliances. On the first floor there are FOUR AMPLE BEDROOMS some of which have built in wardrobes as well as family bathroom and en-suite shower room. Externally there is an impressive LARGER THAN EXPECTED rear garden laid to lawn as well as plenty of DRIVEWAY PARKING and GARAGE to the rear.

#### SETTING THE SCENE

The property is approached from the front opposite green space with a pathway leading to main entrance

door with front planting borders and hedging. To the rear of the house is the driveway providing ample off road parking which leads to the garage. Accessed from the driveway there is gated access into the rear garden.

#### THE GRAND TOUR

Entering via the main entrance door to the front you will find stairs to the first floor landing, a built in cupboard and the w/c as well as wood effect flooring. The sitting room can be found on the left of the hallway with bay window to the front and double doors opening onto the rear garden. The other side of the hallway is the family room currently used as a play room with dual aspect. The impressive 22ft kitchen/diner can be found to the rear of the house with built in storage cupboard and plenty of space for the dining table initially and door to the rear garden. The modern and sleek kitchen offers plenty of fitted storage with wood effect worktops over. The kitchen benefits from integrated double electric oven, fridge/freezer, dishwasher, gas hob and extractor fan, as well as washing machine. Heading up to the first floor landing you will find built in storage and loft hatch access. To the left of the landing there are two bedrooms one of which has a built in wardrobe. The other side of the landing there is a further double bedroom and the family bathroom with shower over the bath. The main bedroom is found to the rear with an area housing a range of built in wardrobes as well as the en-suite shower room. The stylish bedroom offers dual aspect to side and rear also.

#### **VIRTUAL TOUR**

View our virtual tour for a full 360 degree of the interior of the property.