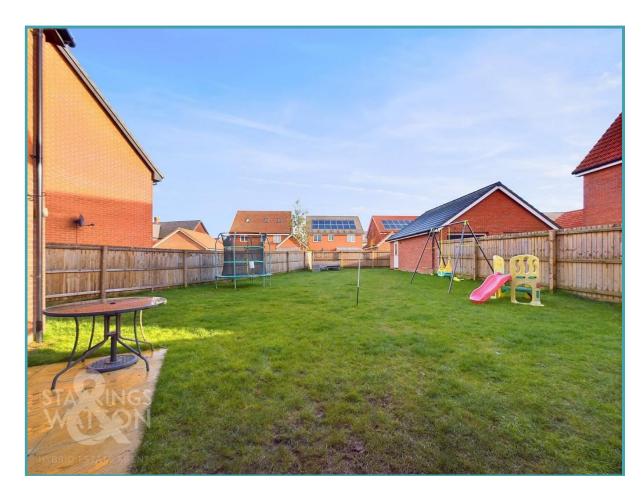

#### THE GREAT OUTDOORS

The impressive rear garden is certainly larger than you would expect to find on a development. The garden is mainly laid to lawn with plenty of space for all the family to enjoy. There is a paved patio as well as paved pathway leading to the back gate. From the garden there is access to the garage as well which benefits from storage over, power and light with an up and over door to the front also.