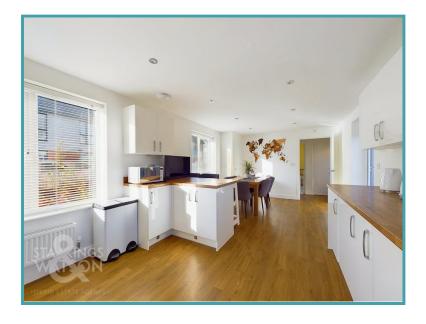

#### IN SUMMARY

This MODERN FOUR BEDROOM DETACHED FAMILY HOME in a popular position on the edge of town is conveniently located for the town, local amenities, good schools and great ROAD AND RAIL LINKS. The house is only a few years old and benefits from remaining NHBC as well as offering almost 1,500 sq/ft. of WELL PRESENTED ACCOMMODATION. Internally you will find an entrance hallway with w/c, IMPRESSIVE SITTING ROOM opening onto the rear garden, separate FAMILY/DINING ROOM and modern KITCHEN/DINER measuring over 22ft with integrated appliances. On the first floor there are FOUR AMPLE BEDROOMS some of which have built in wardrobes as well as family bathroom and en-suite shower room. Externally there is an impressive LARGER THAN EXPECTED rear garden laid to lawn as well as plenty of DRIVEWAY PARKING and GARAGE to the rear.

#### THE GRAND TOUR

Entering via the main entrance door to the front you will find stairs to the first floor landing, a built in cupboard and the w/c as well as wood effect flooring. The sitting room can be found on the left of the hallway with bay window to the front and double doors opening onto the rear garden. The other side of the hallway is the family room currently used as a play room with dual aspect. The impressive 22ft kitchen/diner can be found to the rear of the house with built in storage cupboard and plenty of space for the dining table initially and door to the rear garden. The modern and sleek kitchen offers plenty of fitted storage with wood effect worktops over. The kitchen benefits from integrated double electric oven, fridge/freezer, dishwasher, gas hob and extractor fan, as well as washing machine. Heading up to the first floor landing you will find built in storage and loft hatch access. To the left of the landing there are two bedrooms one of which has a built in wardrobe. The other side of the landing there is a further double bedroom and the family bathroom with shower over the bath. The main bedroom is found to the rear with an area housing a range of built in wardrobes as well as the en-suite shower room. The stylish bedroom offers dual aspect to side and rear also.