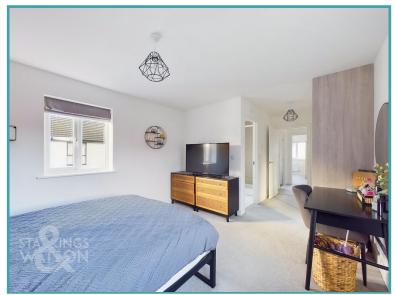

#### THE GRAND TOUR

Entering via the main entrance door to the front you will find stairs to the first floor landing, a built in cupboard and the w/c as well as wood effect flooring. The sitting room can be found on the left of the hallway with bay window to the front and double doors opening onto the rear garden. The other side of the hallway is the family room currently used as a play room with dual aspect. The impressive 22ft kitchen/diner can be found to the rear of the house with built in storage cupboard and plenty of space for the dining table initially and door to the rear garden. The modern and sleek kitchen offers plenty of fitted storage with wood effect worktops over. The kitchen benefits from integrated double electric oven, fridge/freezer, dishwasher, gas hob and extractor fan, as well as washing machine. Heading up to the first floor landing you will find built in storage and loft hatch access. To the left of the landing there are two bedrooms one of which has a built in wardrobe. The other side of the landing there is a further double bedroom and the family bathroom with shower over the bath. The main bedroom is found to the rear with an area housing a range of built in wardrobes as well as the en-suite shower room. The stylish bedroom offers dual aspect to side and rear also.