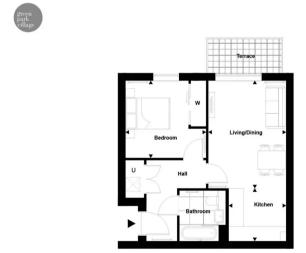

## Green Park Village, The Longwater Collection - Property 363, Ground Floor

| Kitchen       | 2.50m x 2.30m | 8' 2" x 7' 7"   |  |
|---------------|---------------|-----------------|--|
| Living/Dining | 4.68m x 3.51m | 15' 4" x 11' 6" |  |
| Bedroom       | 3.38m x 3.36m | 11' 1" x 11' 0" |  |
| Total Area    | 47 sq.m       | 507 sq.ft       |  |