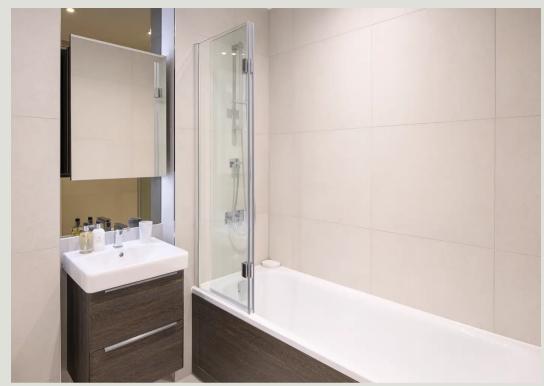

#### Bathroom

Low level dark timber-effect vanity unit with surface mounted Geberit porcelain basin. Feature geometric basin mounted chrome VADO tap set, Geberit back-to-wall WC with soft-close seat and cover, chrome dual flush plate and concealed cistern. Single-ended bath with dark timber-effect bath panel. Chrome bath filler and waste overflow, VADO handheld shower on rail with fixed bath screen. High level mirror cabinet with integrated shaver socket, feature niche. Chrome heated towel radiator.