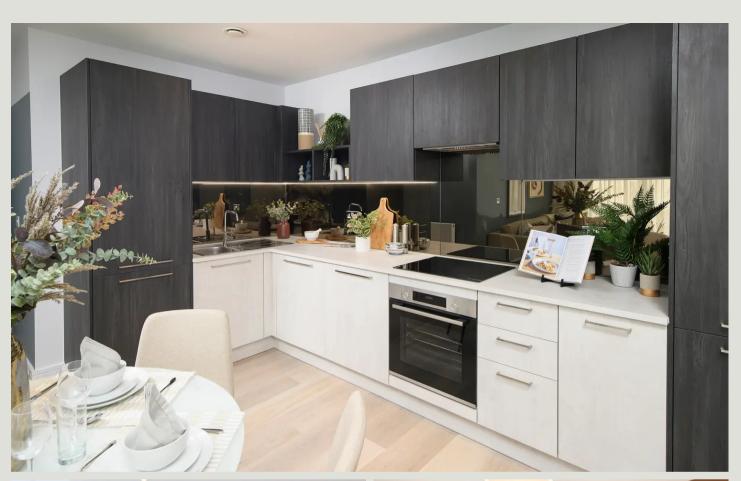

#### Kitchen

8' 2" x 7' 7" (2.50m x 2.30m)

Contemporary kitchen with palette options on contrasting timber and concrete-effect finishes (subject to cut off dates). Slimline concrete-effect laminate worktops with full height bronze mirror splashbacks to selected walls. Contemporary stainless steel sink with polished chrome mixer tap, Bosch built-in single oven, Bosch built-in 4-zone induction hob with Re-circulating canopy extractor over. Integrated fridge/freezer, Integrated dishwasher. Feature LED lighting to underside of wall cabinets, Integrated compartmental recycling bins.