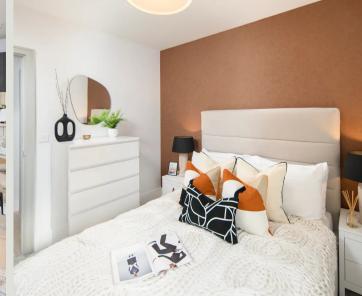

#### Bedroom

11' 1" x 11' 0" (3.38m x 3.36m)

The perfect escape for calm and comfort. Contemporary stone-colour painted internal doors with chrome ironmongery, fitted carpets. Sliding wardrobe doors with interior shelf and chrome hanging rail to bedroom one.