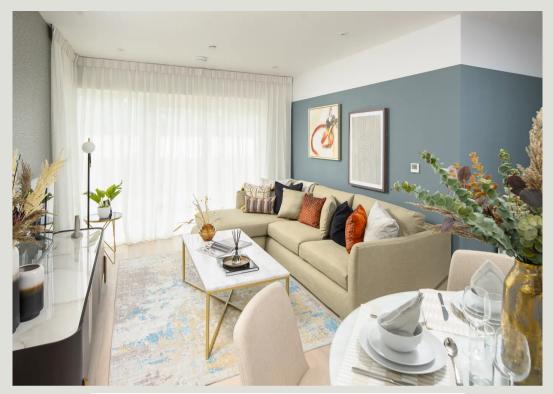

### Living Room

15' 4" × 11' 6" (4.68m × 3.51m)

Thoughtfully designed, contemporary spaces to relax, with large windows to maximise light and create the ideal space to unwind and entertain. Direct access to private garden terrace, open plan to kitchen.