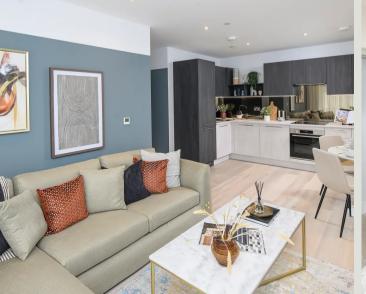

### Living Room

15' 4" × 11' 6" (4.68m × 3.51m)

Thoughtfully designed, contemporary spaces to relax, with large windows to maximise light and create the ideal space to unwind and entertain. Direct access to private garden terrace, open plan to kitchen.