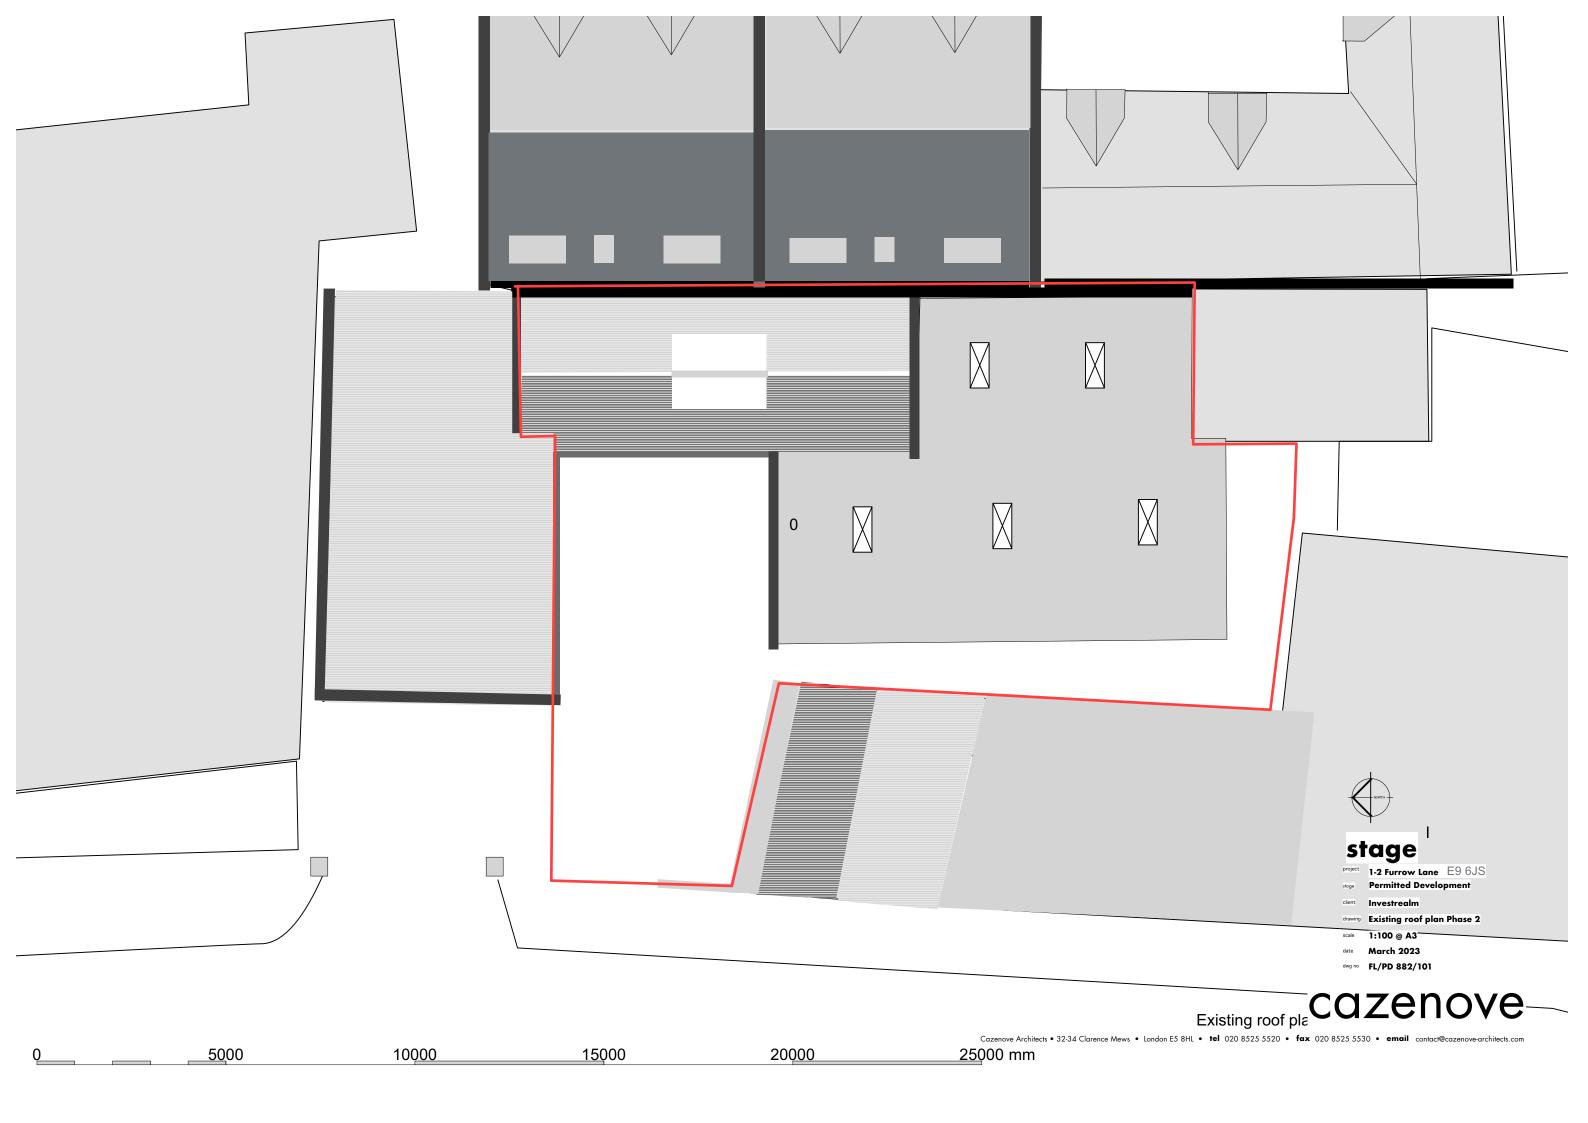

#### Description

A unique and architecturally interesting site comprising an extended former Mill sharing a large courtyard which provides vehicular and pedestrian access from Furrow Lane and secluded private amenity space. The property was formally in Class E (B1) use and comprises ground and first-floor spaces.

#### Accommodation

The accommodation comprises the following areas:

| Name                                  | sq ft | Rent             | Rates Payable     | Availability |
|---------------------------------------|-------|------------------|-------------------|--------------|
| Building - Old Mill<br>House & Studio | 1,754 | £1,500<br>/month | £13,722.50 /annum | Available    |
| Total                                 | 1,754 |                  |                   |              |