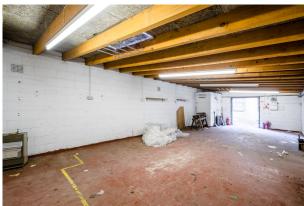

#### Description

A unique and architecturally interesting site comprising an extended former Mill sharing a large courtyard which provides vehicular and pedestrian access from Furrow Lane and secluded private amenity space. The property was formally in Class E (B1) use and comprises ground and first-floor spaces.

#### Accommodation

The accommodation comprises the following areas:

| Name                                  | sq ft | Rent             | Rates Payable     | Availability |
|---------------------------------------|-------|------------------|-------------------|--------------|
| Building - Old Mill<br>House & Studio | 1,754 | £1,500<br>/month | £13,722.50 /annum | Available    |
| Total                                 | 1,754 |                  |                   |              |