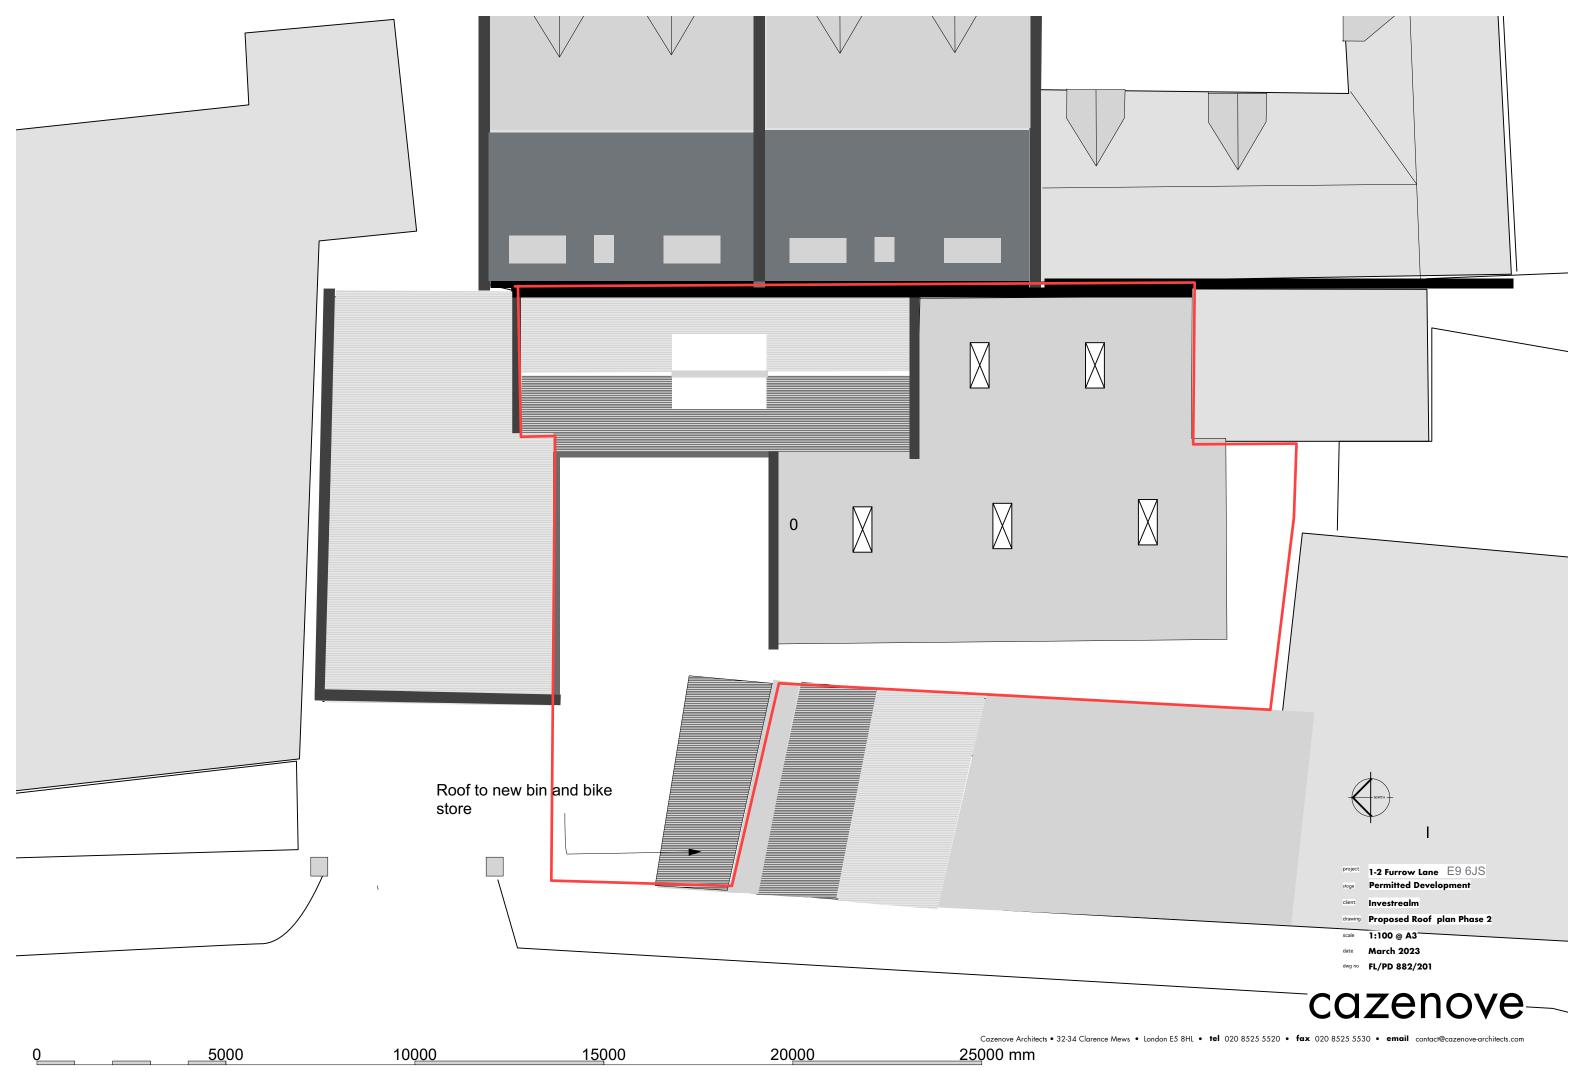

#### Description

A unique and architecturally interesting site comprising an extended former Mill sharing a large courtyard which provides vehicular and pedestrian access from Furrow Lane and secluded private amenity space. The property was formally in Class E (B1) use and comprises ground and first-floor spaces.