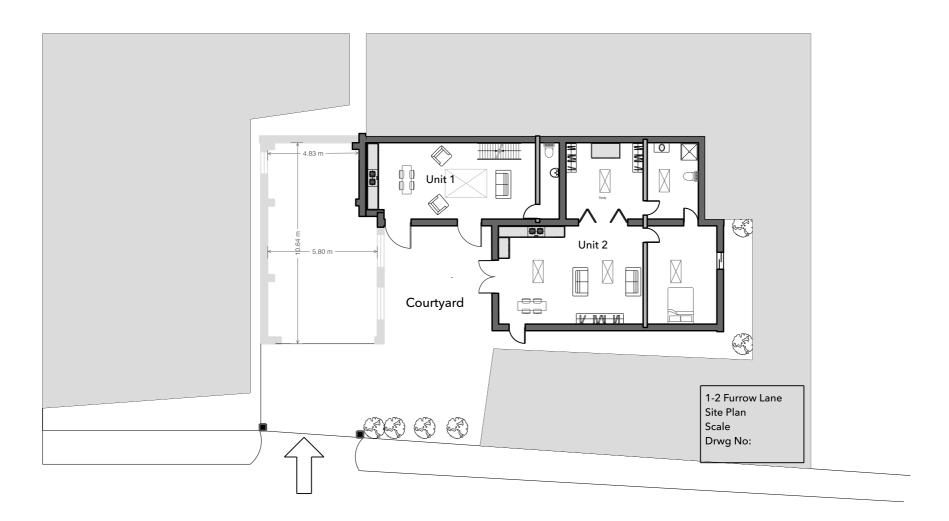

#### Description

A unique and architecturally interesting site comprising an extended former Mill sharing a large courtyard which provides vehicular and pedestrian access from Furrow Lane and secluded private amenity space. The property was formally in Class E (B1) use and comprises ground and first-floor spaces.

#### Accommodation

The accommodation comprises the following areas:

| Name                                  | sq ft | Rent             | Rates Payable     | Availability |
|---------------------------------------|-------|------------------|-------------------|--------------|
| Building - Old Mill<br>House & Studio | 1,754 | £1,500<br>/month | £13,722.50 /annum | Available    |
| Total                                 | 1,754 |                  |                   |              |