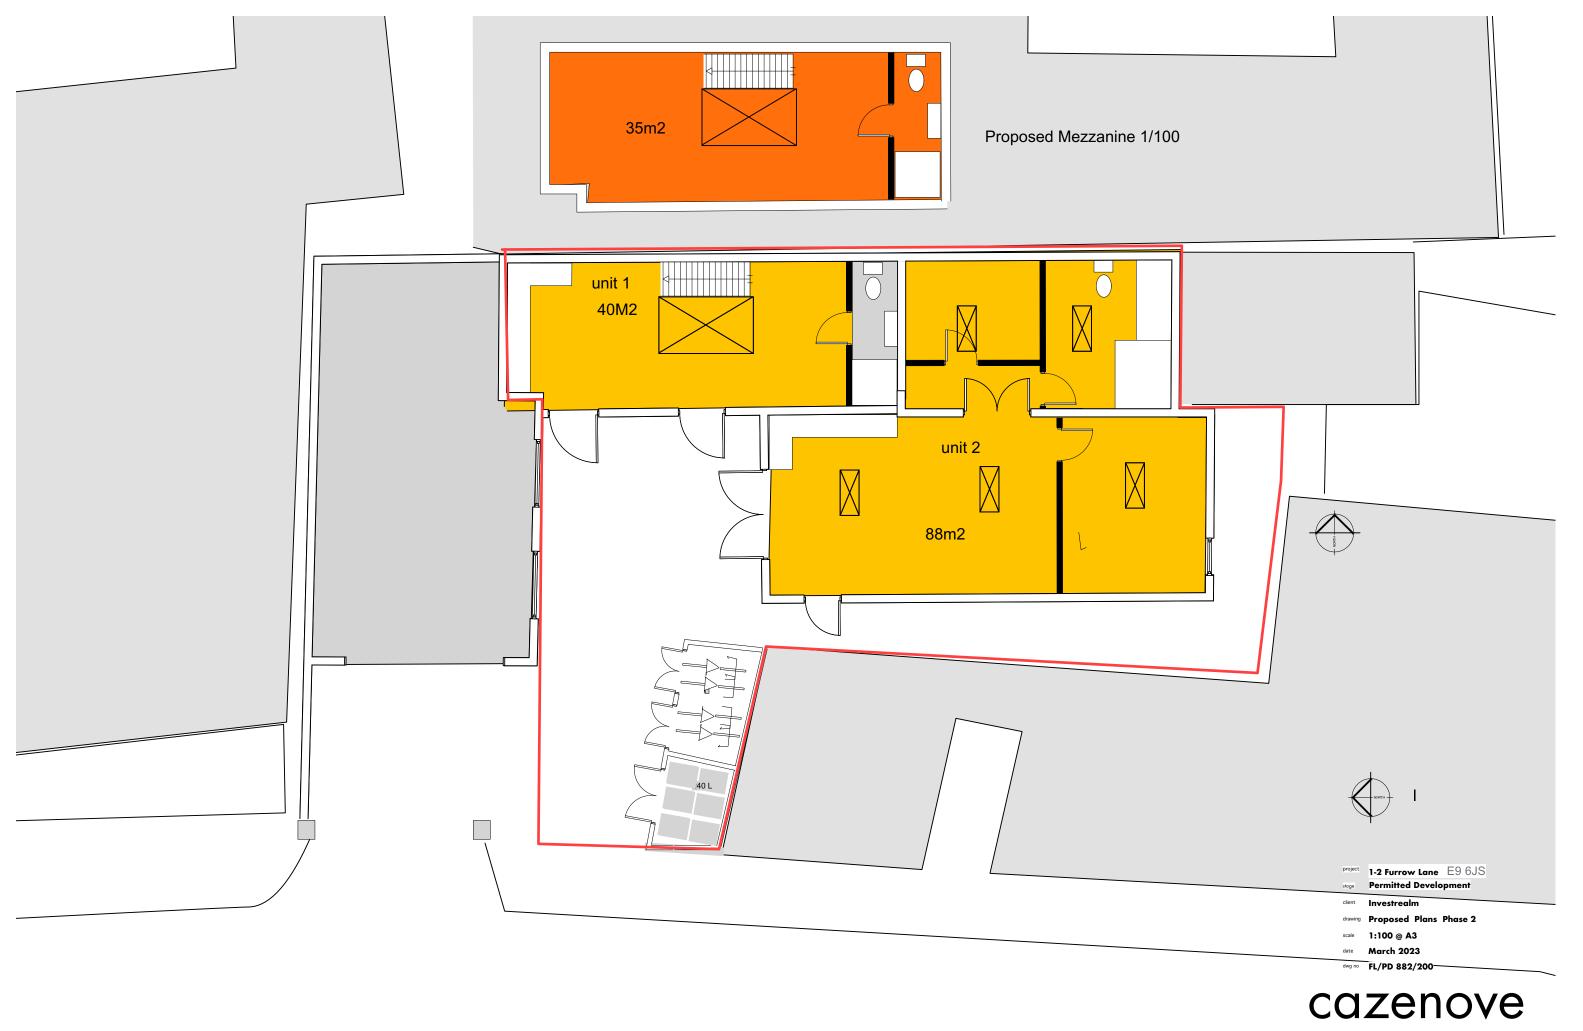

#### Description

A unique and architecturally interesting site comprising an extended former Mill sharing a large courtyard which provides vehicular and pedestrian access from Furrow Lane and secluded private amenity space. The property was formally in Class E (B1) use and comprises ground and first-floor spaces.

#### Accommodation

The accommodation comprises the following areas:

| Name                                  | sq ft | Rent             | Rates Payable     | Availability |
|---------------------------------------|-------|------------------|-------------------|--------------|
| Building - Old Mill<br>House & Studio | 1,754 | £1,500<br>/month | £13,722.50 /annum | Available    |
| Total                                 | 1,754 |                  |                   |              |