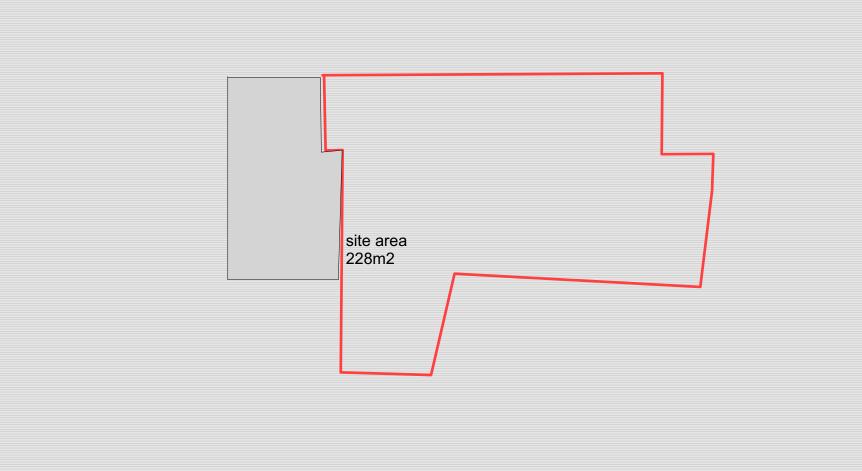

#### Description

A unique and architecturally interesting site comprising an extended former Mill sharing a large courtyard which provides vehicular and pedestrian access from Furrow Lane and secluded private amenity space. The property was formally in Class E (B1) use and comprises ground and first-floor spaces.