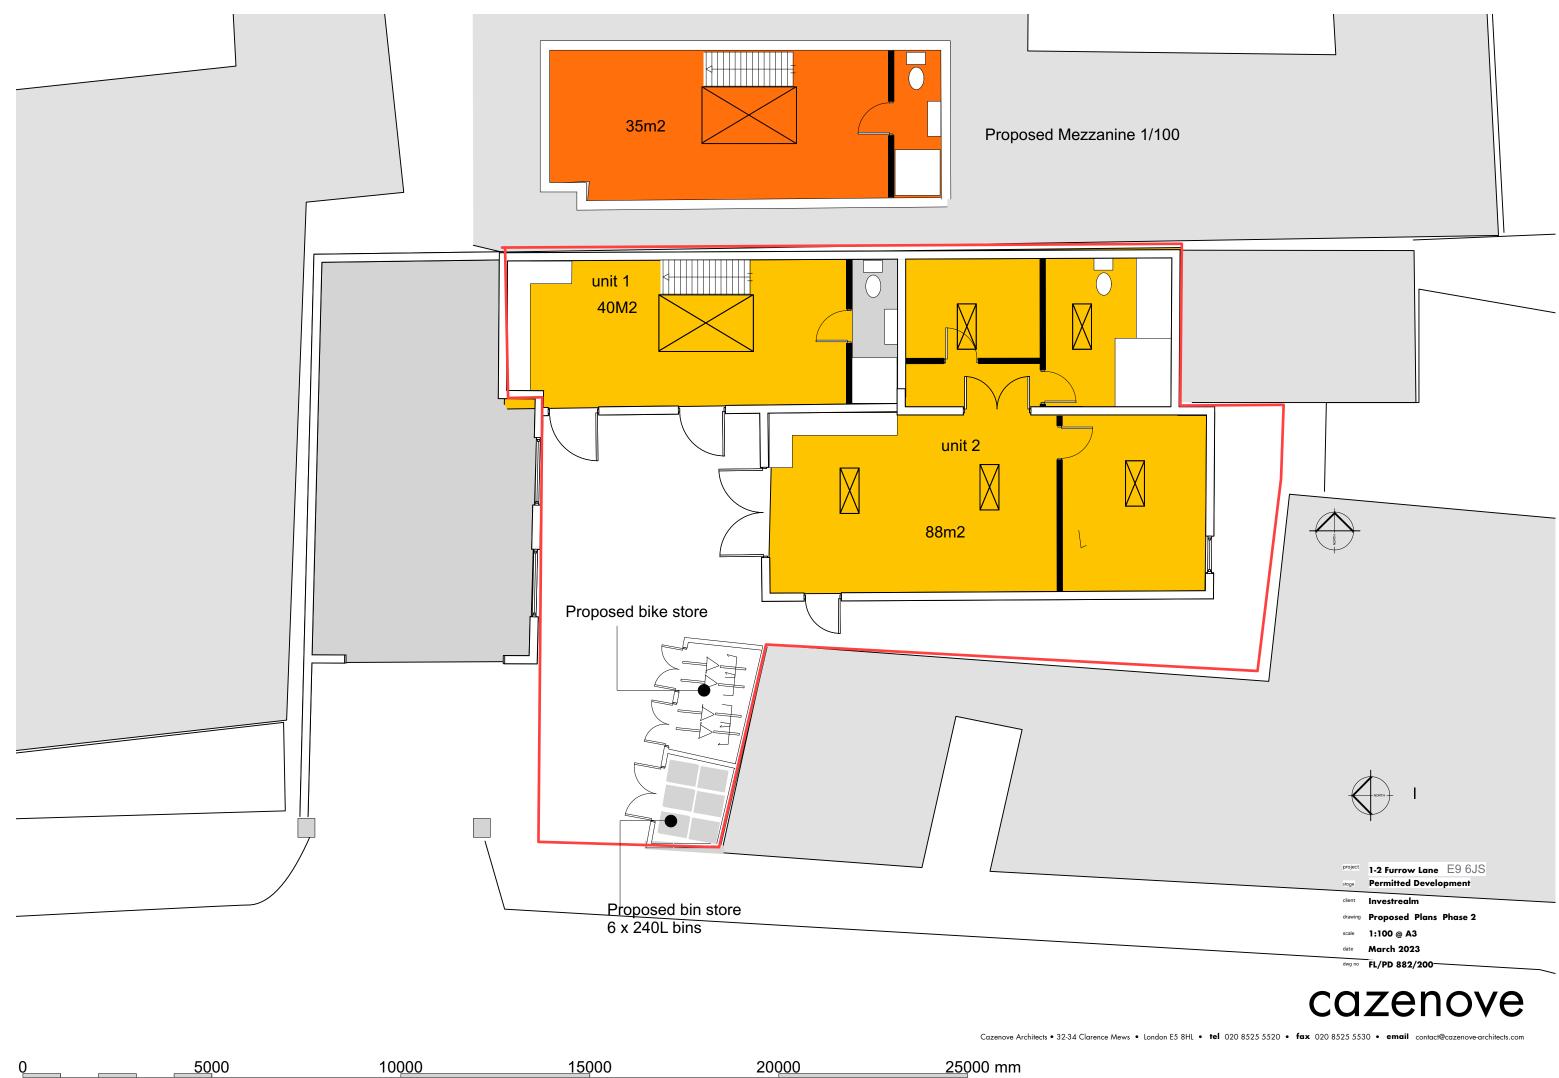

#### Description

A unique and architecturally interesting site comprising an extended former Mill sharing a large courtyard which provides vehicular and pedestrian access from Furrow Lane and secluded private amenity space. The property was formally in Class E (B1) use and comprises ground and first-floor spaces.

#### Accommodation

The accommodation comprises the following areas:

| Name                                  | sq ft | Rent             | Rates Payable     | Availability |
|---------------------------------------|-------|------------------|-------------------|--------------|
| Building - Old Mill<br>House & Studio | 1,754 | £1,500<br>/month | £13,722.50 /annum | Available    |
| Total                                 | 1,754 |                  |                   |              |