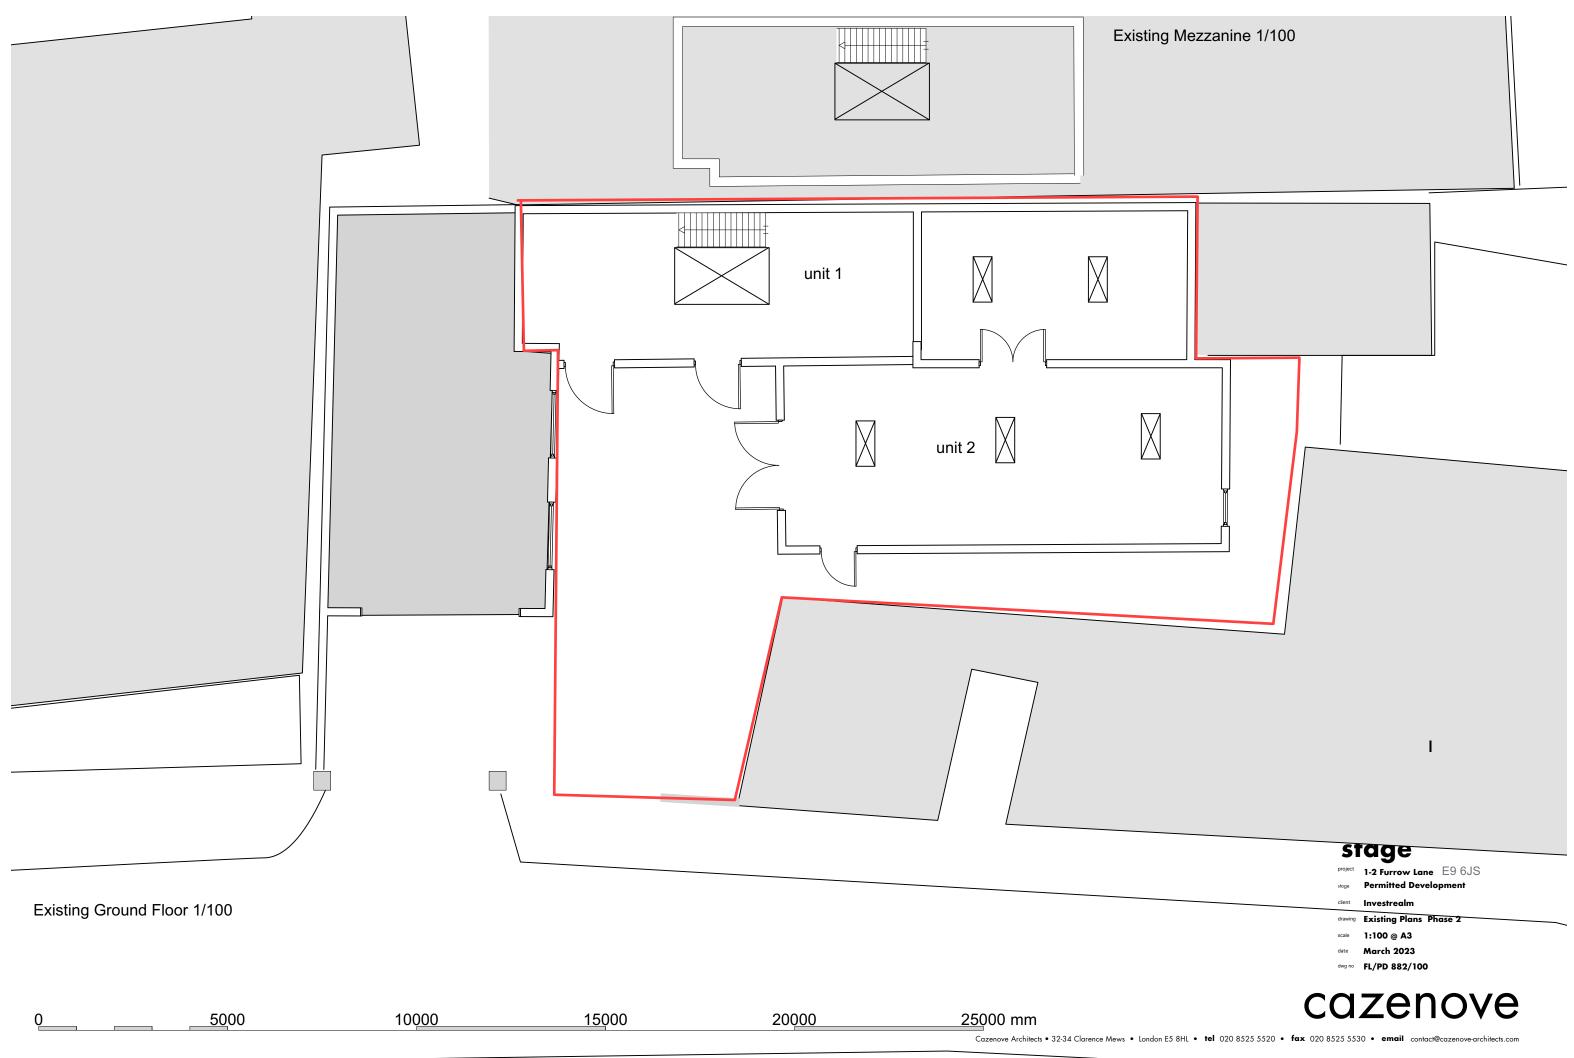

#### Description

A unique and architecturally interesting site comprising an extended former Mill sharing a large courtyard which provides vehicular and pedestrian access from Furrow Lane and secluded private amenity space. The property was formally in Class E (B1) use and comprises ground and first-floor spaces.

#### Accommodation

The accommodation comprises the following areas:

| Name                                  | sq ft | Rent             | Rates Payable     | Availability |
|---------------------------------------|-------|------------------|-------------------|--------------|
| Building - Old Mill<br>House & Studio | 1,754 | £1,500<br>/month | £13,722.50 /annum | Available    |
| Total                                 | 1,754 |                  |                   |              |

# cazenove

Cazenove Architects • 32-34 Clarence Mews • London E5 8HL • tel 020 8525 5520 • Mob 07949247920 • email lgoodison@cazenove-architects.com

| project | 1-2 Furrow Lane E9 6JS |
|---------|------------------------|
| stage   | Permitted Development  |
| client  | Investrealm            |
| drawing | Existing Plans Phase 2 |
| scale   | 1:100 @ A3             |