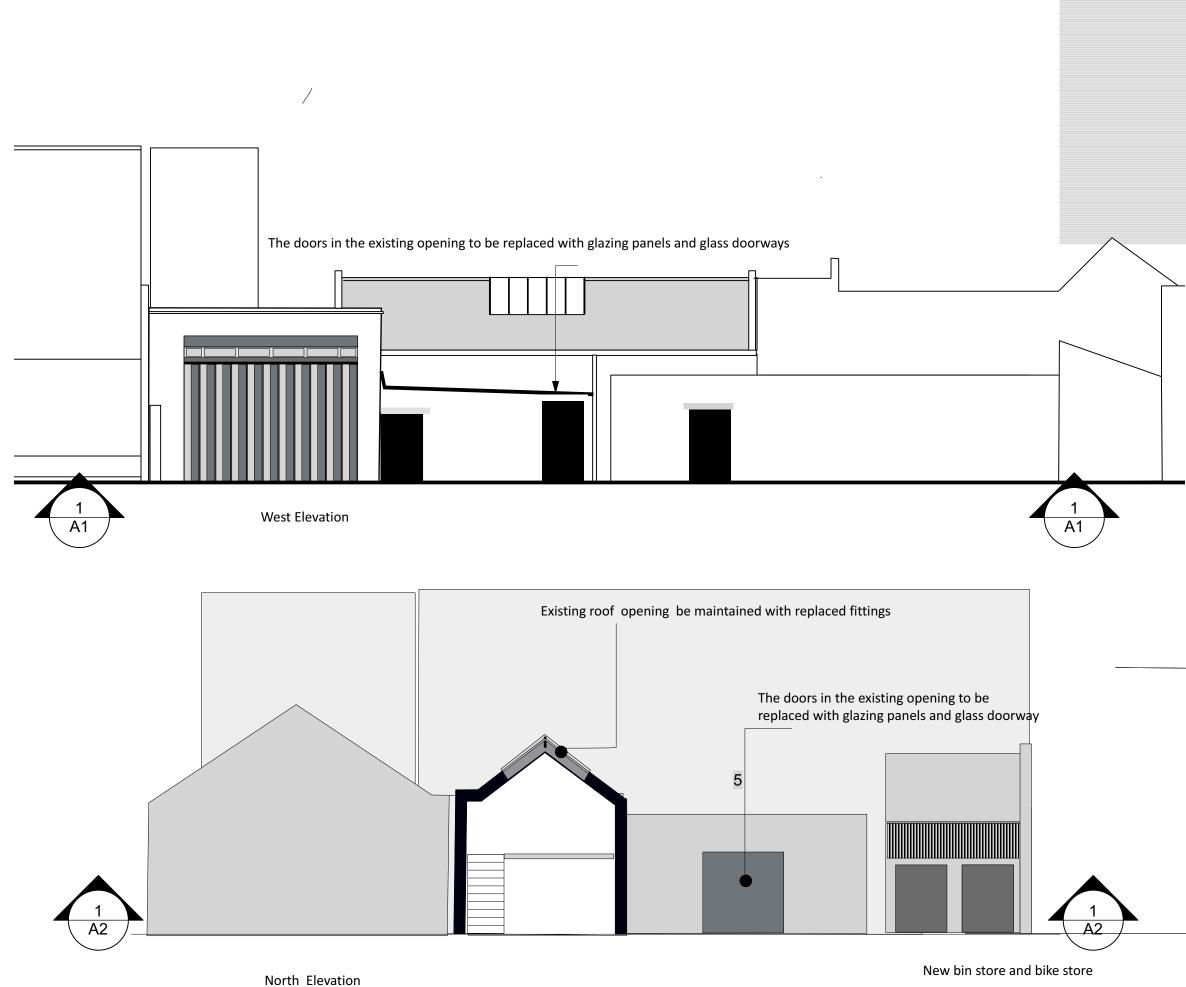

Cazenove Architects • 32-34 Clarence Mews • London E5 8HL • tel 020 8525 5520 • Mob 07949247920 • email lgoodison@cazenove-architects.com

| project | 1-2 Furrow Lane E9 6JS                     |
|---------|--------------------------------------------|
| stage   | Permitted Development                      |
| client  | Investrealm                                |
| drawing | Proposed West and North Elevations Phase 2 |
| scale   | 1:100 A3                                   |
| date    | March 2023                                 |
| dwg no  | FL/PD 882/202                              |
|         |                                            |