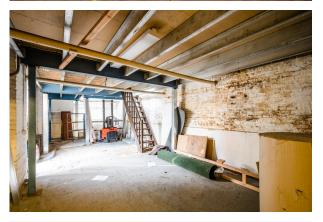

#### Description

A unique and architecturally interesting site comprising an extended former Mill sharing a large courtyard which provides vehicular and pedestrian access from Furrow Lane and secluded private amenity space. The property was formally in Class E (B1) use and comprises ground and first-floor spaces.

#### Accommodation

The accommodation comprises the following areas:

| Name                                  | sq ft | Rent             | Rates Payable     | Availability |
|---------------------------------------|-------|------------------|-------------------|--------------|
| Building - Old Mill<br>House & Studio | 1,754 | £1,500<br>/month | £13,722.50 /annum | Available    |
| Total                                 | 1,754 |                  |                   |              |