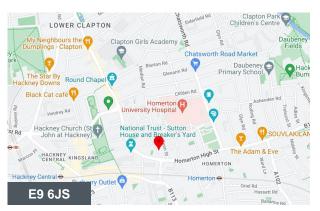

#### Location

Homerton is an increasingly popular East London neighbourhood, just a short walk from Homerton Station and the fashionable Chatsworth Road which has a mix of cafes, bars and boutiques and a popular Sunday market. Victoria Park and the Hackney Marshes are both within a 10 minute walk and an increasing number of gastropubs and upmarket chains have seen the area attract a young and affluent demographic of residential buyers.