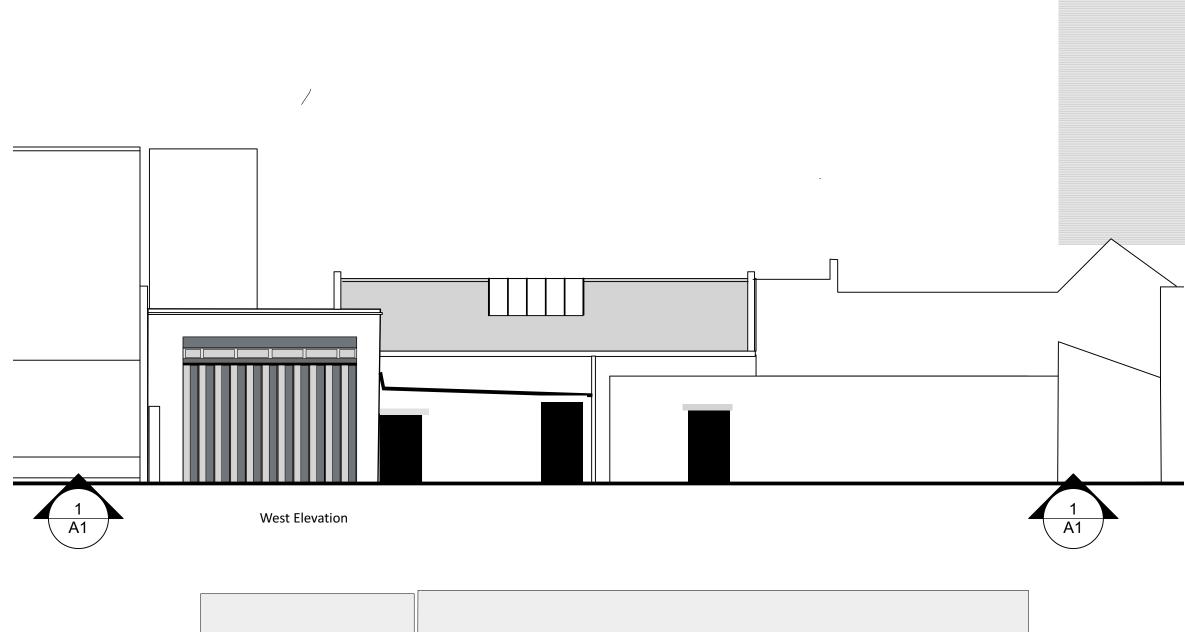

South levation

| project | 1-2 Furrow Lane E9 6JS                     |
|---------|--------------------------------------------|
| stage   | Permitted Development                      |
| client  | Investrealm                                |
| drawing | Existing West and North Elevations Phase 2 |
| scale   | 1:100 A3                                   |
| date    | March 2023                                 |
| dwg no  | FL/PD 882/102                              |
|         |                                            |