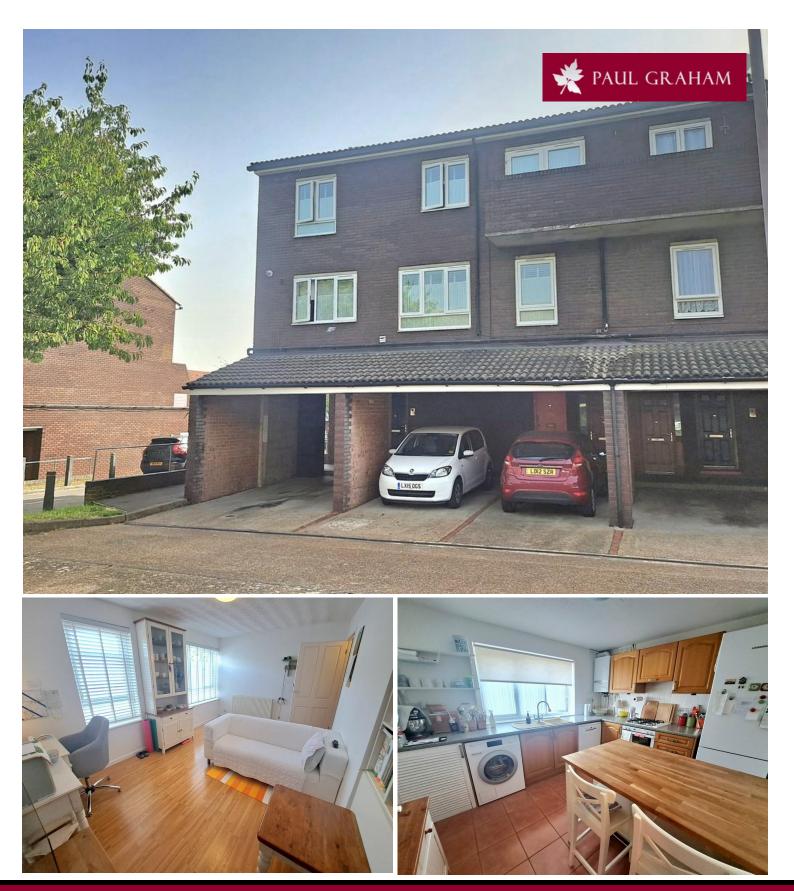

2 Brackley Close, Wallington, Surrey, SM6 9JR | £320,000 Leasehold

Spacious split level apartment benefiting from a long lease, gas central heating, and a balcony. The accommodation comprises: entrance hall, 15'5 lounge, 12' kitchen/diner, Wc and 6'1 storage room. Upstairs there are three good size bedrooms (one of which has a balcony) and bathroom.

Offered for sale with no chain.

15T FLOOR 397 so 8 (76 8 so m) annow.

2ND FLOOR 399 sq.ft. (37.1 sq.rt.) approx

TOTAL FLOOR AREA: 848 sq.ft. (78.7 sq.m.) approx.

White every attempt has been made to ensure the accuracy of the floorpian contained here, measurements of doors, windows, receive and any other tensor are approximent and no reoperativity is taken for any error, more on the statement. This plan is for flavorance purposes only and should be used as such by any prospective perchases. The sea to be their operability or efficiency cause the way.