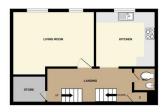

Offered for sale with no chain.

15T FLOOR 397 so 8 (76 8 so m) annow.

2ND FLOOR 399 sq.ft. (37.1 sq.rt.) approx

TOTAL FLOOR AREA: 848 sq.ft. (78.7 sq.m.) approx.

White every attempt has been made to ensure the accuracy of the floorpian contained here, measurements of doors, windows, receive and any other tensor are approximent and no reoperativity is taken for any error, more on the statement. This plan is for flavorance purposes only and should be used as such by any prospective perchases. The sea to be their operability or efficiency cause the way.

### **ENTRANCE HALL**

## **STAIRS TO 1ST FLOOR**

LOUNGE 15' 5" x 11' 11" (4.7m x 3.63m)

**KITCHEN/DINER** 12' x 10' (3.66m x 3.05m)

**STORAGE ROOM** 6' 1" x 4' 4" (1.85m x 1.32m)

wc

STAIRS TO THE FIRST FLOOR

LANDING

**BEDROOM 1** 16' 8" x 8' 3" (5.08m x 2.51m)