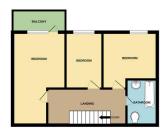

Offered for sale with no chain.

15T FLOOR 397 so 8 (76 8 so m) annow.

2ND FLOOR 399 sq.ft. (37.1 sq.rt.) approx

TOTAL FLOOR AREA: 848 sq.ft. (78.7 sq.m.) approx.

White every attempt has been made to ensure the accuracy of the floorpian contained here, measurements of doors, windows, receive and any other tensor are approximent and no reoperativity is taken for any error, more on the statement. This plan is for flavorance purposes only and should be used as such by any prospective perchases. The sea to be their operability or efficiency cause the way.

**BEDROOM 2** 12' 2" x 10' 4" (3.71m x 3.15m)

BEDROOM 3 10' 4" x 6' 9" (3.15m x 2.06m)

**BATHROOM** 

LOFT ACCESS

**BALCONY** 

**RESIDENTS PARKING** 

LONG LEASE

IMP ORTANT NOTE: Paul Graham have not tested any services, heating system, appliances, fixtures or fittings. References to the tenure of a property are based on information supplied by the seller as Paul Graham have not had sight of the title documents. Neither has Paul Graham checked any existing or necessary planning consents, building regul ations or rights of way. Prospective purchasers are advised to obtain verification from their solicitor or surveyor. PLEASE NOTE: All measurements are approximate and represent the maximum dimensions of any room (into bays and alcoves) and a margin of error should be allowed.