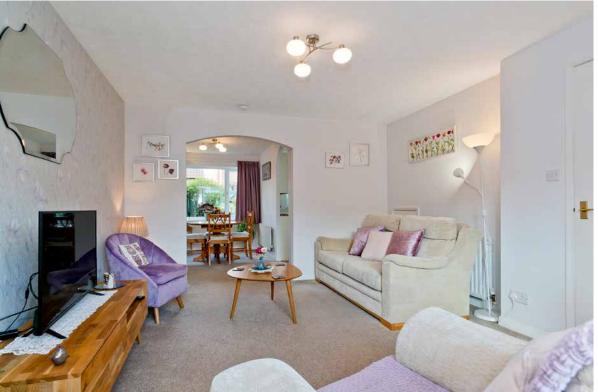

#### **Property Summary**

This three-bedroom semi-detached house forms part of a familyfriendly development in Haddington. It offers bright and spacious rooms that are lightly decorated with modern interior design. Furthermore, the ground level benefits from an open flow of accommodation, incorporating two reception rooms and a modern kitchen. The attractive home also features private parking for two cars and a fully-enclosed rear garden, which is beautifully landscaped with a patio and lawn framed by mature planting.

#### Features

- Spacious semi-detached house
- Quiet location in Haddington
- Bright and airy interiors
- Welcoming entrance hall
- Living room with a bay window
- Garden-facing dining room
- Well-appointed kitchen
- Two double bedrooms with wardrobes
- Single bedroom/office with storage
- Bathroom with over-bath shower
- Landscaped front and rear gardens
- Private driveway and integrated garage
- Gas central heating and double glazing
- EPC Rating C

"Spacious semi-detached house, garden-facing dining room and a well-appointed kitchen"

"Bright and airy interiors, two double bedrooms with wardrobes and a single bedroom/office with storage"