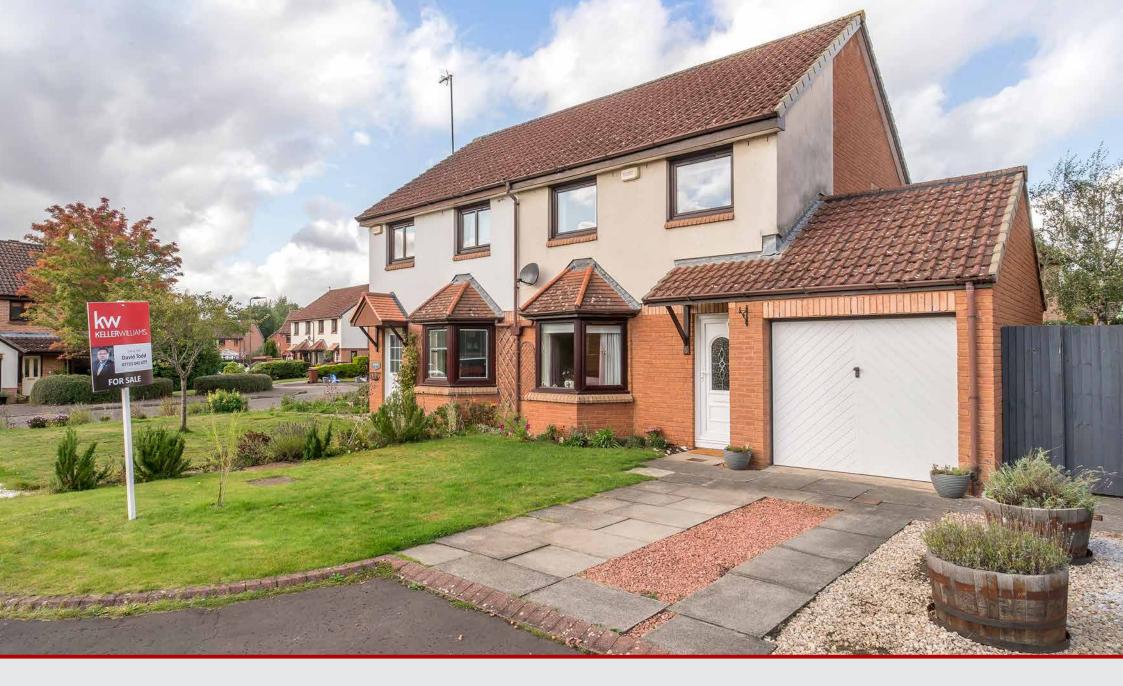

## 5 Gateside Avenue

Haddington, East Lothian, EH41 3SE

#### **Property Summary**

This three-bedroom semi-detached house forms part of a familyfriendly development in Haddington. It offers bright and spacious rooms that are lightly decorated with modern interior design. Furthermore, the ground level benefits from an open flow of accommodation, incorporating two reception rooms and a modern kitchen. The attractive home also features private parking for two cars and a fully-enclosed rear garden, which is beautifully landscaped with a patio and lawn framed by mature planting.

#### Features

- Spacious semi-detached house
- Quiet location in Haddington
- Bright and airy interiors
- Welcoming entrance hall
- Living room with a bay window
- Garden-facing dining room
- Well-appointed kitchen
- Two double bedrooms with wardrobes
- Single bedroom/office with storage
- Bathroom with over-bath shower
- Landscaped front and rear gardens
- Private driveway and integrated garage
- Gas central heating and double glazing
- EPC Rating C