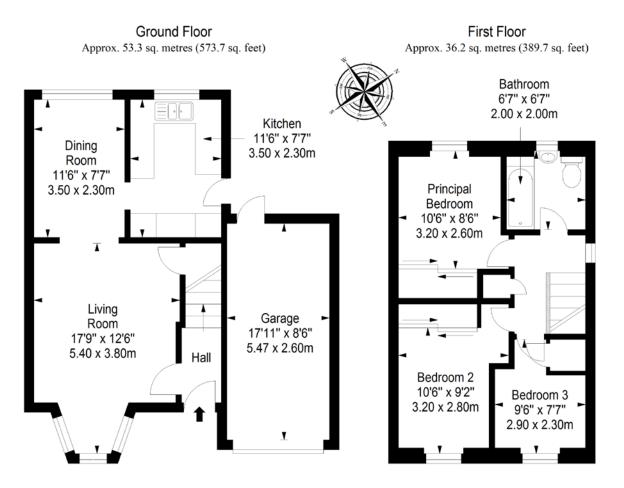

### Floorplan

Total area: approx. 89.5 sq. metres (963.4 sq. feet)

DISCLAIMER: These particulars are intended to give a fair description of the property but their accuracy cannot be guaranteed, and they do not constitute or form part of an offer of contract. Intending purchasers must rely on their own inspection of the property. None of the above appliances/services have been tested by ourselves. We recommend purchasers arrange for a qualified person to check all appliances/services before legal commitment. Whilst every attempt has been made to ensure the accuracy of the floorplan contained here, measurements of doors, windows, rooms and any other items are approximate and no responsibility is taken for any error, omission, or misstatement. This plan is for illustrative purposes only and should be used as such by any prospective purchaser.