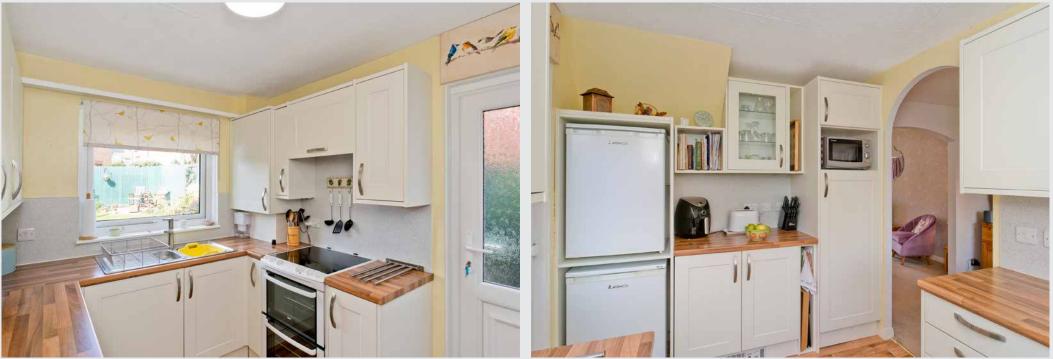

#### **Property Summary**

This three-bedroom semi-detached house forms part of a familyfriendly development in Haddington. It offers bright and spacious rooms that are lightly decorated with modern interior design. Furthermore, the ground level benefits from an open flow of accommodation, incorporating two reception rooms and a modern kitchen. The attractive home also features private parking for two cars and a fully-enclosed rear garden, which is beautifully landscaped with a patio and lawn framed by mature planting.

#### Features

- Spacious semi-detached house
- Quiet location in Haddington
- Bright and airy interiors
- Welcoming entrance hall
- Living room with a bay window
- Garden-facing dining room
- Well-appointed kitchen
- Two double bedrooms with wardrobes
- Single bedroom/office with storage
- Bathroom with over-bath shower
- Landscaped front and rear gardens
- Private driveway and integrated garage
- Gas central heating and double glazing
- EPC Rating C

"Spacious semi-detached house, garden-facing dining room and a well-appointed kitchen"

"Bright and airy interiors, two double bedrooms with wardrobes and a single bedroom/office with storage"