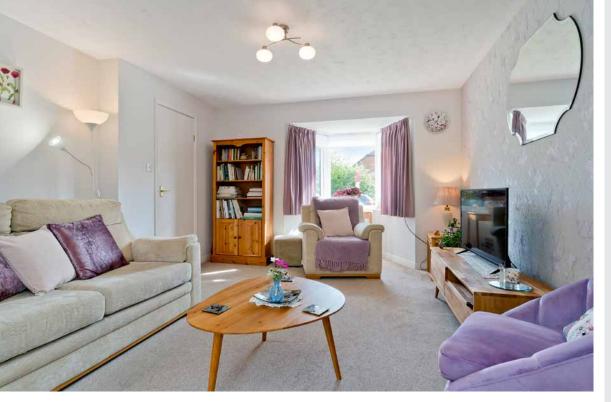

#### **Property Summary**

This three-bedroom semi-detached house forms part of a familyfriendly development in Haddington. It offers bright and spacious rooms that are lightly decorated with modern interior design. Furthermore, the ground level benefits from an open flow of accommodation, incorporating two reception rooms and a modern kitchen. The attractive home also features private parking for two cars and a fully-enclosed rear garden, which is beautifully landscaped with a patio and lawn framed by mature planting.

#### Features

- Spacious semi-detached house
- Quiet location in Haddington
- Bright and airy interiors
- Welcoming entrance hall
- Living room with a bay window
- Garden-facing dining room
- Well-appointed kitchen
- Two double bedrooms with wardrobes
- Single bedroom/office with storage
- Bathroom with over-bath shower
- Landscaped front and rear gardens
- Private driveway and integrated garage
- Gas central heating and double glazing
- EPC Rating C

"Spacious semi-detached house, garden-facing dining room and a well-appointed kitchen"

"Bright and airy interiors, two double bedrooms with wardrobes and a single bedroom/office with storage"