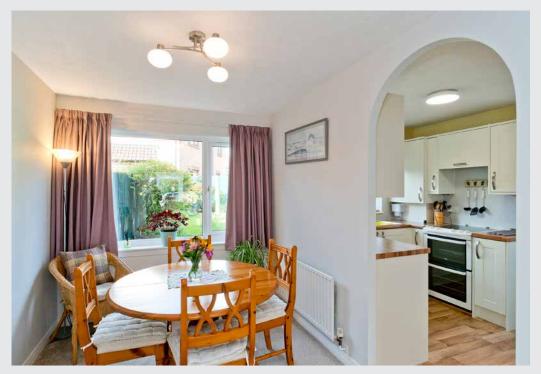

#### **Property Summary**

This three-bedroom semi-detached house forms part of a familyfriendly development in Haddington. It offers bright and spacious rooms that are lightly decorated with modern interior design. Furthermore, the ground level benefits from an open flow of accommodation, incorporating two reception rooms and a modern kitchen. The attractive home also features private parking for two cars and a fully-enclosed rear garden, which is beautifully landscaped with a patio and lawn framed by mature planting.

#### Features

- Spacious semi-detached house
- Quiet location in Haddington
- Bright and airy interiors
- Welcoming entrance hall
- Living room with a bay window
- Garden-facing dining room
- Well-appointed kitchen
- Two double bedrooms with wardrobes
- Single bedroom/office with storage
- Bathroom with over-bath shower
- Landscaped front and rear gardens
- Private driveway and integrated garage
- Gas central heating and double glazing
- EPC Rating C