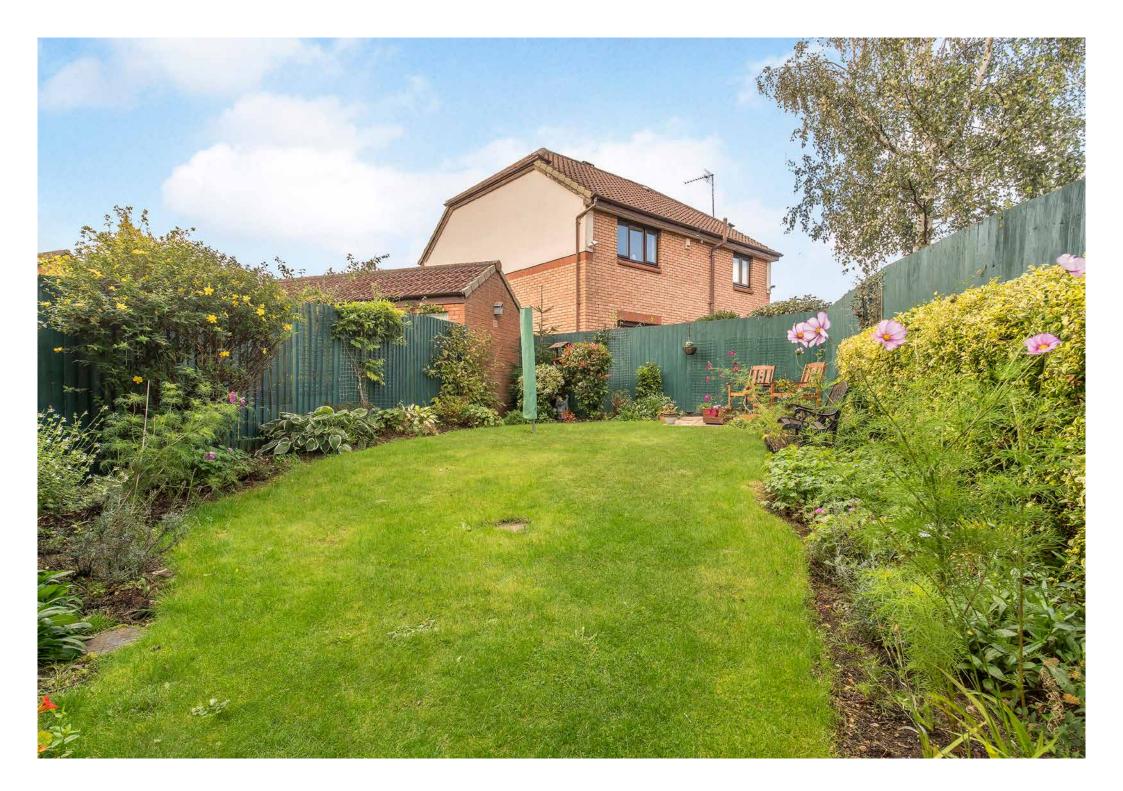

#### **Property Summary**

This three-bedroom semi-detached house forms part of a familyfriendly development in Haddington. It offers bright and spacious rooms that are lightly decorated with modern interior design. Furthermore, the ground level benefits from an open flow of accommodation, incorporating two reception rooms and a modern kitchen. The attractive home also features private parking for two cars and a fully-enclosed rear garden, which is beautifully landscaped with a patio and lawn framed by mature planting.

#### Features

- Spacious semi-detached house
- Quiet location in Haddington
- Bright and airy interiors
- Welcoming entrance hall
- Living room with a bay window
- Garden-facing dining room
- Well-appointed kitchen
- Two double bedrooms with wardrobes
- Single bedroom/office with storage
- Bathroom with over-bath shower
- Landscaped front and rear gardens
- Private driveway and integrated garage
- Gas central heating and double glazing
- EPC Rating C