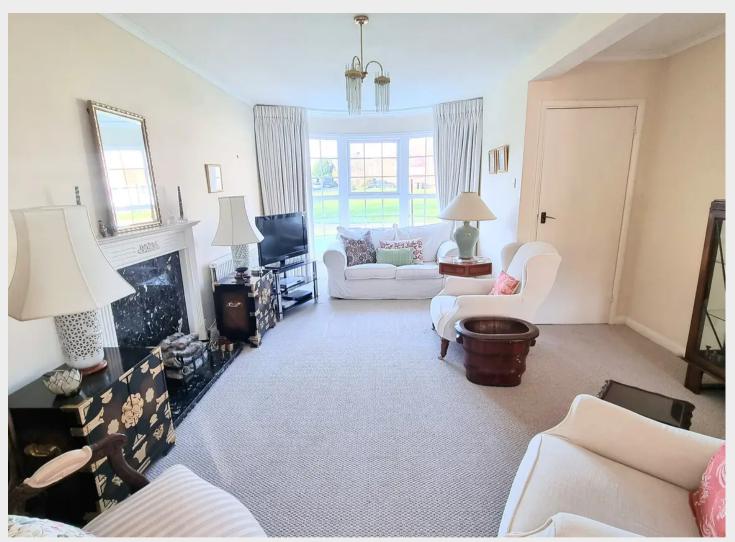

#### \*A TUCKED AWAY 3 BEDROOM VILLAGE HOME\*

- 3 Bedroom terrace house situated in a popular village location overlooking an area of open green
- Walking distance of the picturesque village
  High Street and bus stop + NO CHAIN
- Entrance Hall with stairs to first floor
- Bay fronted Sitting Room
- Squared archway into the <u>Dining Room</u> with door onto the rear garden
- <u>Kitchen</u> fitted with a range of units at eye and base level, space for domestic appliances, deep understairs storage cupboard + door to garden
- <u>First Floor</u> landing with loft hatch and airing cupboard housing lagged hot water cylinder and shelving.
- 3 Bedrooms (2 doubles + 1 single)
- Re-fitted white **Family Bathroom**
- Gas fired central heating to radiators + double glazed windows
- Single **Garage** in nearby block
- Lawned Front Garden
- Enclosed 40' x 17' <u>South East Rear Garden</u> laid to patio and lawn with gated rear access