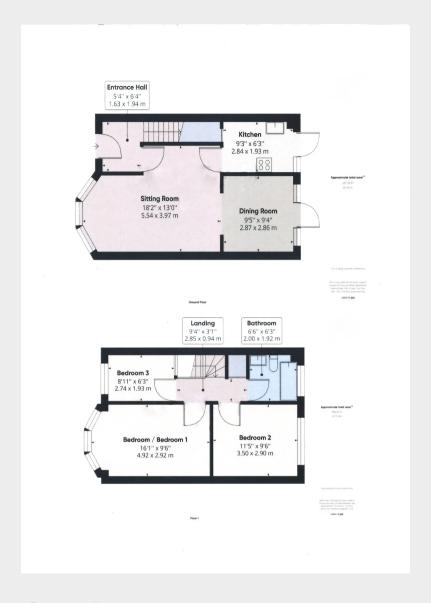

#### \*A TUCKED AWAY 3 BEDROOM VILLAGE HOME\*

- 3 Bedroom terrace house situated in a popular village location overlooking an area of open green
- Walking distance of the picturesque village
  High Street and bus stop + NO CHAIN
- Entrance Hall with stairs to first floor
- Bay fronted Sitting Room
- Squared archway into the <u>Dining Room</u> with door onto the rear garden
- <u>Kitchen</u> fitted with a range of units at eye and base level, space for domestic appliances, deep understairs storage cupboard + door to garden
- <u>First Floor</u> landing with loft hatch and airing cupboard housing lagged hot water cylinder and shelving.
- 3 Bedrooms (2 doubles + 1 single)
- Re-fitted white **Family Bathroom**
- Gas fired central heating to radiators + double glazed windows
- Single **Garage** in nearby block
- Lawned Front Garden
- Enclosed 40' x 17' <u>South East Rear Garden</u> laid to patio and lawn with gated rear access