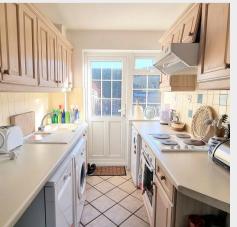

#### \*A TUCKED AWAY 3 BEDROOM VILLAGE HOME\*

- 3 Bedroom terrace house situated in a popular village location overlooking an area of open green
- Walking distance of the picturesque village
  High Street and bus stop + NO CHAIN
- Entrance Hall with stairs to first floor
- Bay fronted Sitting Room
- Squared archway into the <u>Dining Room</u> with door onto the rear garden
- <u>Kitchen</u> fitted with a range of units at eye and base level, space for domestic appliances, deep understairs storage cupboard + door to garden
- <u>First Floor</u> landing with loft hatch and airing cupboard housing lagged hot water cylinder and shelving.
- 3 Bedrooms (2 doubles + 1 single)
- Re-fitted white **Family Bathroom**
- Gas fired central heating to radiators + double glazed windows
- Single **Garage** in nearby block
- Lawned Front Garden
- Enclosed 40' x 17' <u>South East Rear Garden</u> laid to patio and lawn with gated rear access