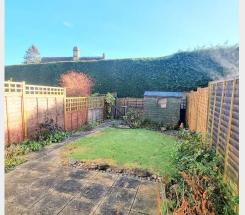

#### \*A TUCKED AWAY 3 BEDROOM VILLAGE HOME\*

- 3 Bedroom terrace house situated in a popular village location overlooking an area of open green
- Walking distance of the picturesque village
  High Street and bus stop + NO CHAIN
- Entrance Hall with stairs to first floor
- Bay fronted Sitting Room
- Squared archway into the <u>Dining Room</u> with door onto the rear garden
- <u>Kitchen</u> fitted with a range of units at eye and base level, space for domestic appliances, deep understairs storage cupboard + door to garden
- <u>First Floor</u> landing with loft hatch and airing cupboard housing lagged hot water cylinder and shelving.
- 3 Bedrooms (2 doubles + 1 single)
- Re-fitted white **Family Bathroom**
- Gas fired central heating to radiators + double glazed windows
- Single **Garage** in nearby block
- Lawned Front Garden
- Enclosed 40' x 17' <u>South East Rear Garden</u> laid to patio and lawn with gated rear access