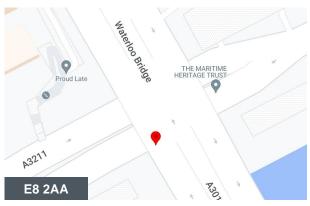

#### Location

Andre Street is just moments from the station and green space at Hackney Downs Station, close to all amenities and further Overground station at Hackney Central and the social hotspots of London Fields and Dalston.