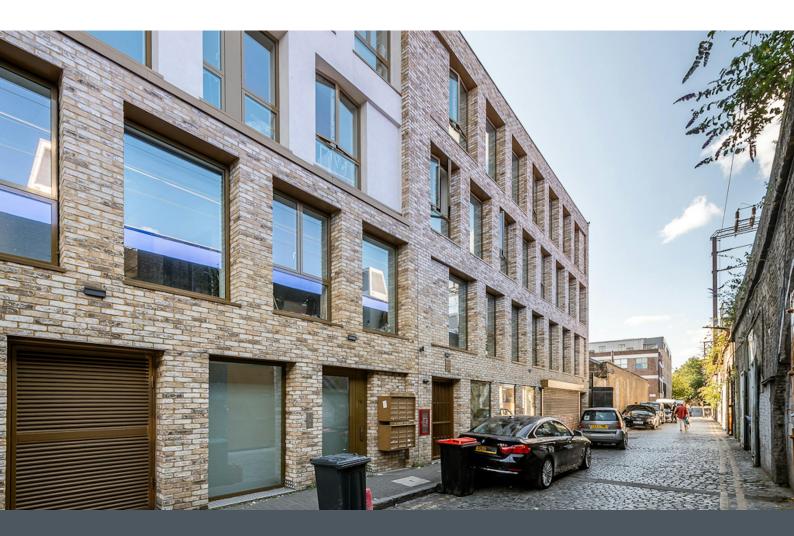

#### Description

This modernist block, constructed approximately 5 years ago, is not only architecturally impressive but also boasts significant dimensions. The property spans a total size of 15,375.65 square feet, providing a spacious and well-designed environment for its occupants. The block is comprised of 17 residential units, each with a lease term of five years into 125 years. The residential units are thoughtfully integrated into the block, offering a variety of living spaces within the overall square footage. In addition to the residential aspect, the property includes 6 occupied commercial units. These spaces, contributing to the total size of the property, add a dynamic and versatile element to the block. The combination of residential and commercial units enhances the overall functionality and appeal of the property, catering to a diverse range of occupants and businesses.