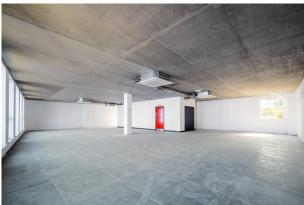

## Description

This modernist block, constructed approximately 5 years ago, is not only architecturally impressive but also boasts significant dimensions. The property spans a total size of 15,375.65 square feet, providing a spacious and well-designed environment for its occupants. The block is comprised of 17 residential units, each with a lease term of five years into 125 years. The residential units are thoughtfully integrated into the block, offering a variety of living spaces within the overall square footage. In addition to the residential aspect, the property includes 6 occupied commercial units. These spaces, contributing to the total size of the property, add a dynamic and versatile element to the block. The combination of residential and commercial units enhances the overall functionality and appeal of the property, catering to a diverse range of occupants and businesses.