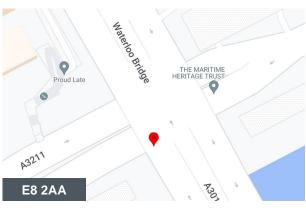

### Location

Andre Street is just moments from the station and green space at Hackney Downs Station, close to all amenities and further Overground station at Hackney Central and the social hotspots of London Fields and Dalston.