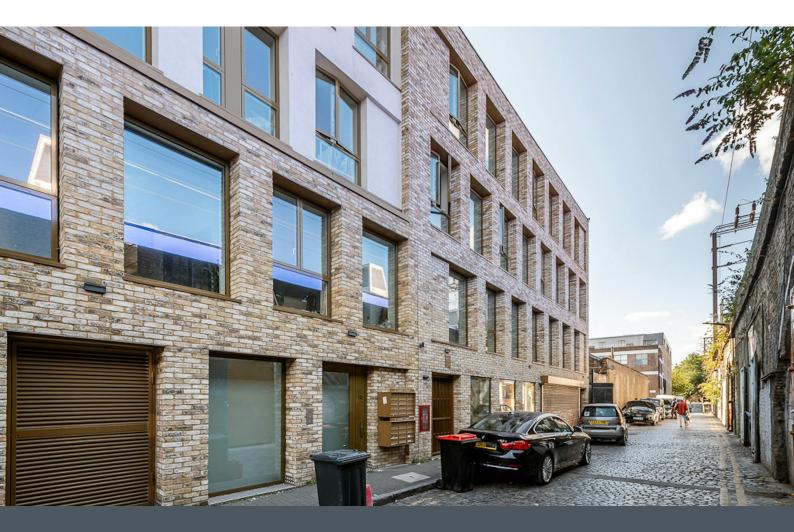

## Description

This modernist block, constructed approximately 5 years ago, is not only architecturally impressive but also boasts significant dimensions. The property spans a total size of 15,375.65 square feet, providing a spacious and well-designed environment for its occupants. The block is comprised of 17 residential units, each with a lease term of five years into 125 years. The residential units are thoughtfully integrated into the block, offering a variety of living spaces within the overall square footage. In addition to the residential aspect, the property includes 6 occupied commercial units. These spaces, contributing to the total size of the property, add a dynamic and versatile element to the block. The combination of residential and commercial units enhances the overall functionality and appeal of the property, catering to a diverse range of occupants and businesses.

### Location

Andre Street is just moments from the station and green space at Hackney Downs Station, close to all amenities and further Overground station at Hackney Central and the social hotspots of London Fields and Dalston.