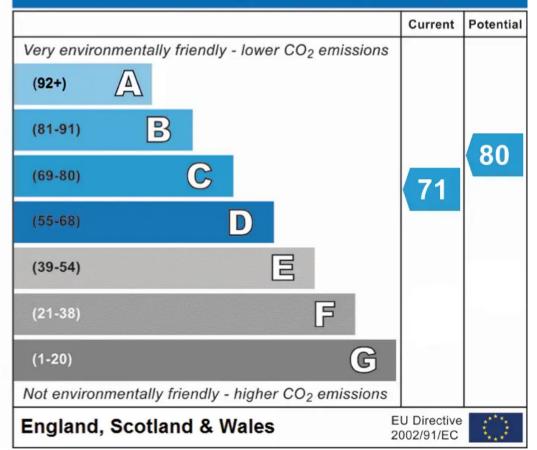

ity area and then into the garden Upstairs you'll find three bedrooms off a large landing. Two good sized double rooms and a further large single room to the rear. All the bedrooms are neutrally decorated so ready to move straight into. The Shower Room has a modern suite, with corner shower, WC and a wash hand basin with contemporary tiling.

Outside, the east facing garden is a great size and a safe place for little ones to play in. You'll also find a garage/workshop at the end of the garden which has access via an electric roller door to a side road.

All in all we think this is a wonderful family home and good value compared to others locally.

Council Tax band: C Tenure: Freehold





GIRAFFE360

### **Energy Efficiency Rating**



### **Environmental Impact (CO<sub>2</sub>) Rating**



## **Chinneck Shaw**

Bridge House, Milton Road, Portsmouth - PO3 6AN

023 9282 6731

hello@chinneckshaw.co.uk

www.chinneckshaw.co.uk/

Chinneck Shaw, Bridge House, Milton Road, PO3 6AN Consumer Protection from Unfair Trading Regulations 2008: These details are for guidance only and complete accuracy cannot be guaranteed. If there is any point which is of particular importance, verification should be obtained. The do not constitute a contract or part of a contract. All measurements are approximate. No guarantee can be given with regard to planning permissions or fitness for purpose. No apparatus, equipment, fixture or fitting has been tested. Items shown in the photographs are NOT necessarily included. Interested Parties are advised to check availability and make an appointment to view