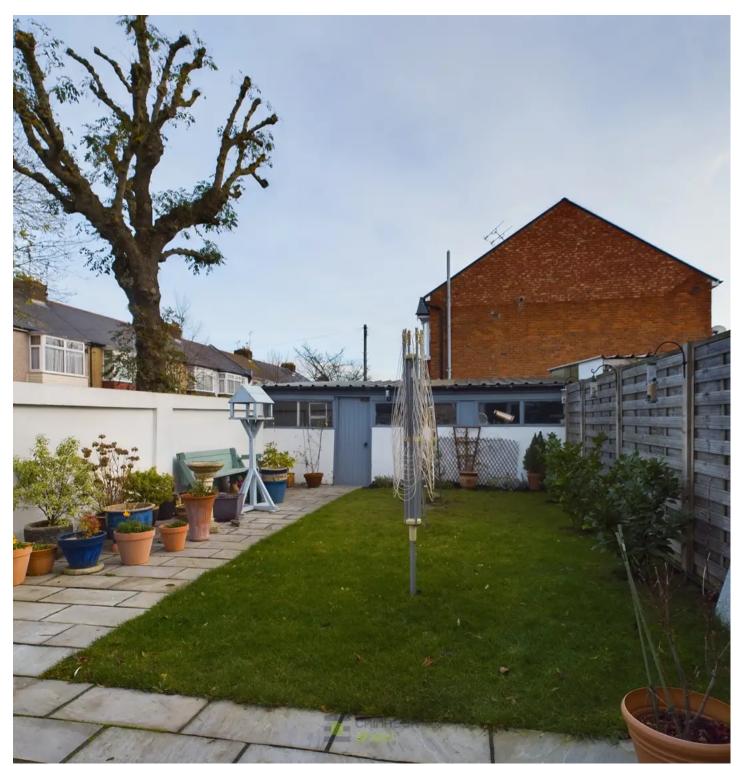

Outside, the east facing garden is a great size and a safe place for little ones to play in. You'll also find a garage/workshop at the end of the garden which has access via an electric roller door to a side road.