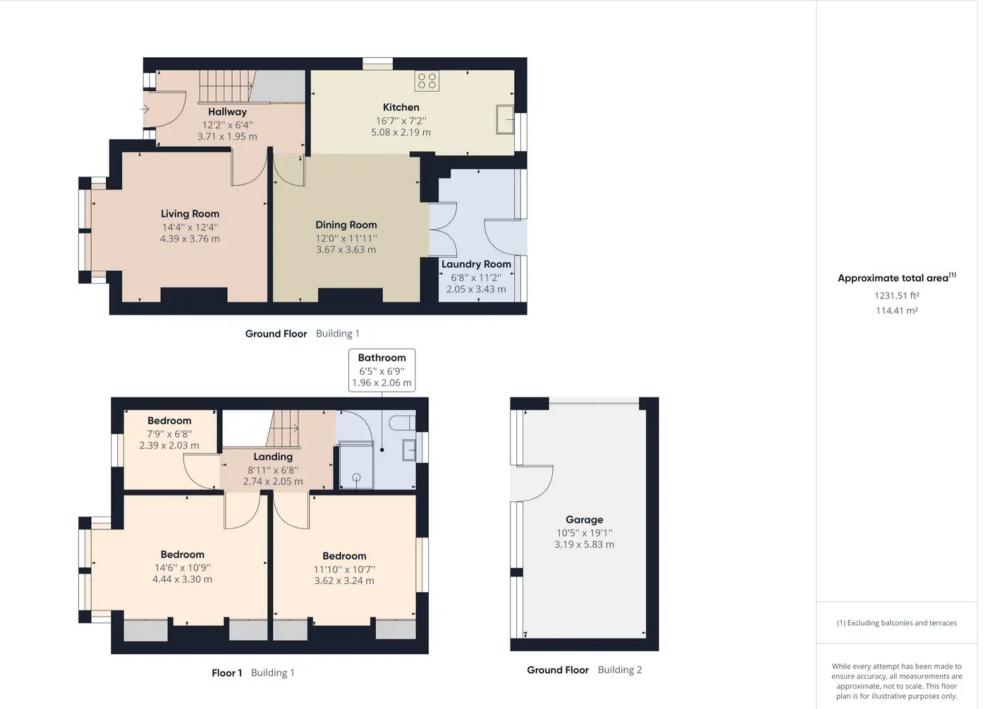

The entrance hall feels light and airy with plenty of storage space and leads to the Lounge. This room has a great feel to it and with it's imposing bay window will easily accommodate modern furniture.

Next you'll find a lovely open plan Kitchen Dining Area which happens to be our favourite part of this lovely home! It's a great space for entertaining and families alike. The Kitchen area has been designed and executed very well with a comprehensive range of fitted wall and base cabinets which includes fitted appliances. From the Dining Area you have access into the conservatory/utility area and then into the garden Upstairs you'll find three bedrooms off a large landing. Two good sized double rooms and a further large single room to the rear. All the bedrooms are neutrally decorated so ready to move straight into. The Shower Room has a modern suite, with corner shower, WC and a wash hand basin with contemporary tiling.

Outside, the east facing garden is a great size and a safe place for little ones to play in. You'll also find a garage/workshop at the end of the garden which has access via an electric roller door to a side road.