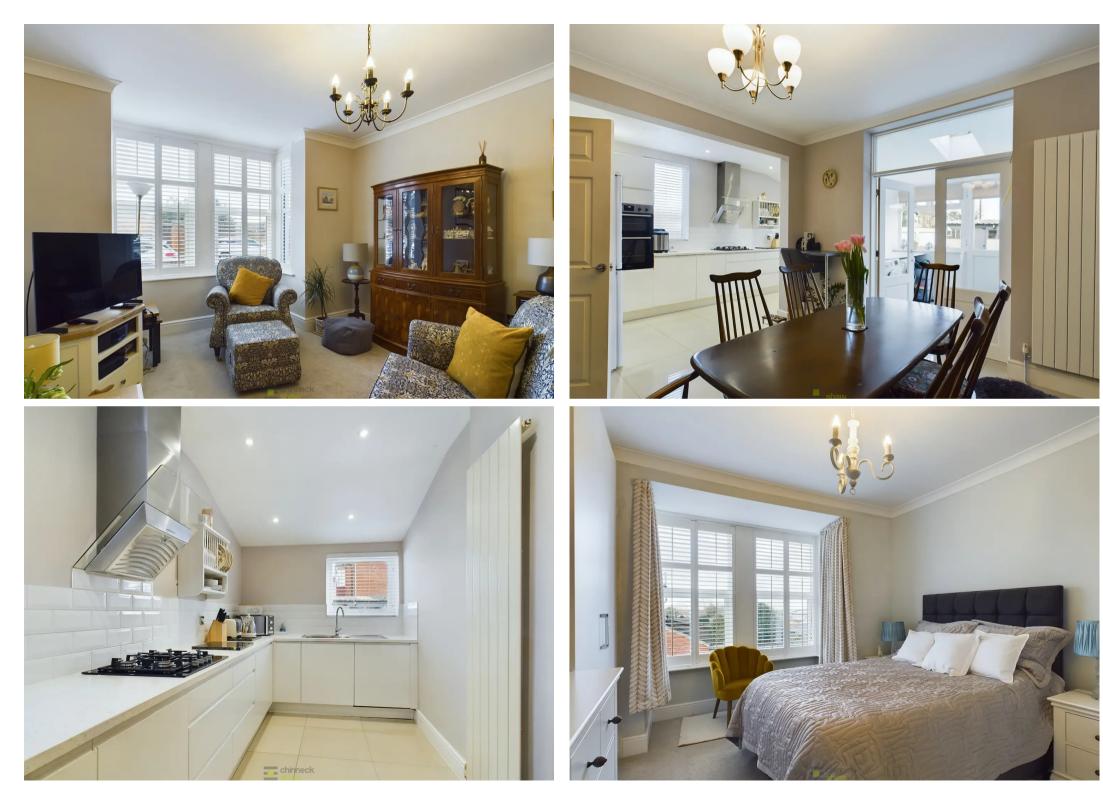

The entrance hall feels light and airy with plenty of storage space and leads to the Lounge. This room has a great feel to it and with it's imposing bay window will easily accommodate modern furniture.

Next you'll find a lovely open plan Kitchen Dining Area which happens to be our favourite part of this lovely home! It's a great space for entertaining and families alike. The Kitchen area has been designed and executed very well with a comprehensive range of fitted wall and base cabinets which includes fitted appliances. From the Dining Area you have access into the conservatory/utility area and then into the garden Upstairs you'll find three bedrooms off a large landing. Two good sized double rooms and a further large single room to the rear. All the bedrooms are neutrally decorated so ready to move straight into. The Shower Room has a modern suite, with corner shower, WC and a wash hand basin with contemporary tiling.