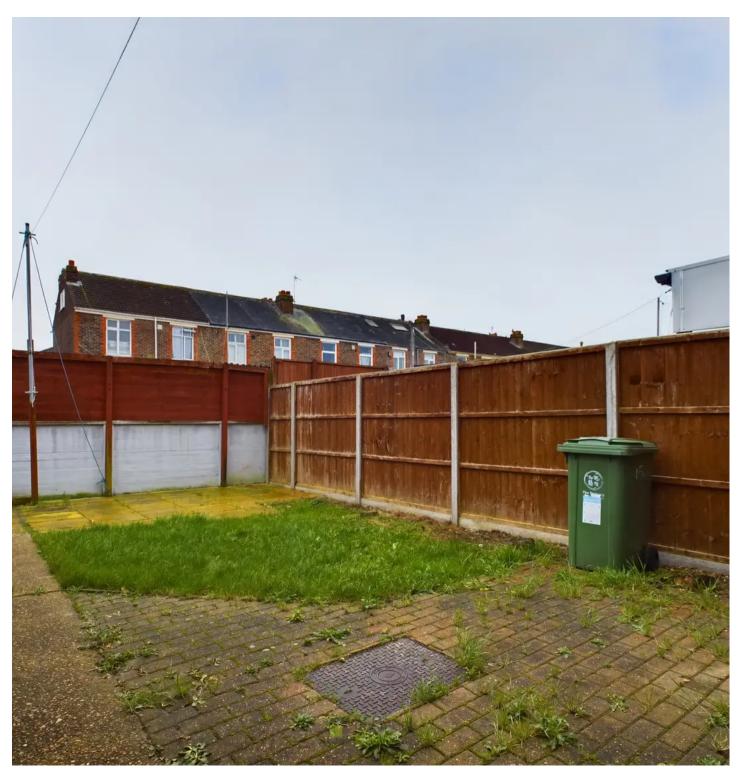

On the first floor are three bedrooms off a large landing. Two good sized double rooms and a further large single room all of which have fitted wardrobes giving you that much needed extra storage space. The bathroom and separate WC are white and modern but still provide you with scope to design your own. Outside is where this property really shines! You have off road parking for two vehicles and then side pedestrian access to the side of the house which leads into the rear garden. The garden itself is South facing and a great size and a safe place for little ones to play in. You'll also find two brick built storage sheds here, one of which we think could be turning be quite easily turned into a home/office space?