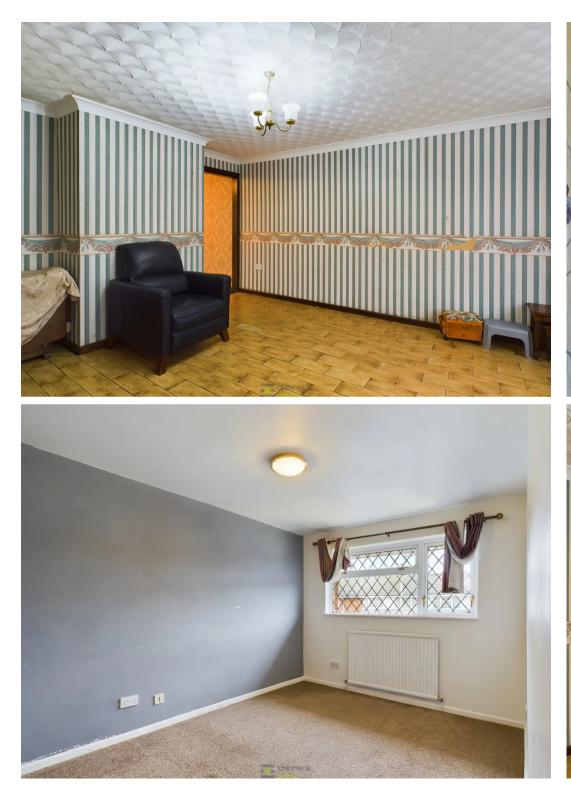

On the first floor are three bedrooms off a large landing. Two good sized double rooms and a further large single room all of which have fitted wardrobes giving you that much needed extra storage space. The bathroom and separate WC are white and modern but still provide you with scope to design your own. Outside is where this property really shines! You have off road parking for two vehicles and then side pedestrian access to the side of the house which leads into the rear garden. The garden itself is South facing and a great size and a safe place for little ones to play in. You'll also find two brick built storage sheds here, one of which we think could be turning be quite easily turned into a home/office space?