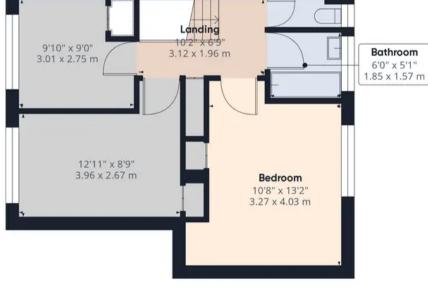

On the first floor are three bedrooms off a large landing. Two good sized double rooms and a further large single room all of which have fitted wardrobes giving you that much needed extra storage space. The bathroom and separate WC are white and modern but still provide you with scope to design your own. Outside is where this property really shines! You have off road parking for two vehicles and then side pedestrian access to the side of the house which leads into the rear garden. The garden itself is South facing and a great size and a safe place for little ones to play in. You'll also find two brick built storage sheds here, one of which we think could be turning be quite easily turned into a home/office space?

#### **Reduced headroom**

3.51 ft<sup>2</sup> 0.33 m<sup>2</sup>

**Ground Floor** 

Floor 1

approximate, not to scale. This floor plan is for illustrative purposes only.

While every attempt has been made to ensure accuracy, all measurements are