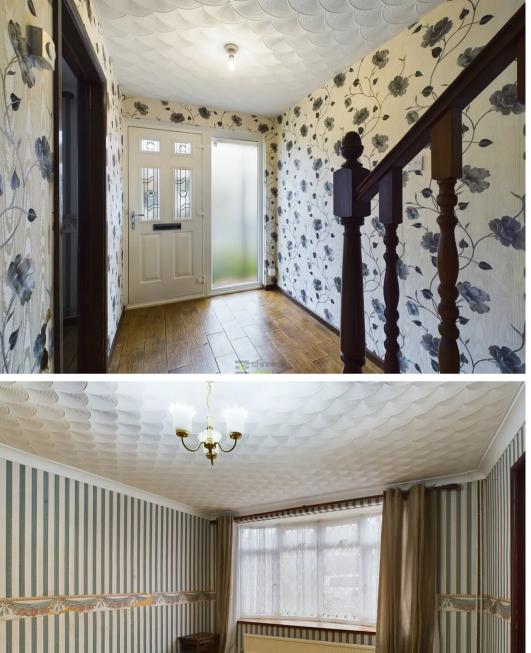

The entrance hall is light and bright and leads through to a good size Lounge which then has access through to a Dining Room so has space a plenty for you to create your own design ideas.

Next comes the Kitchen. Fitted with a range of wall and base cabinets this has been thought out very well with a door giving you access into the rear South facing garden.