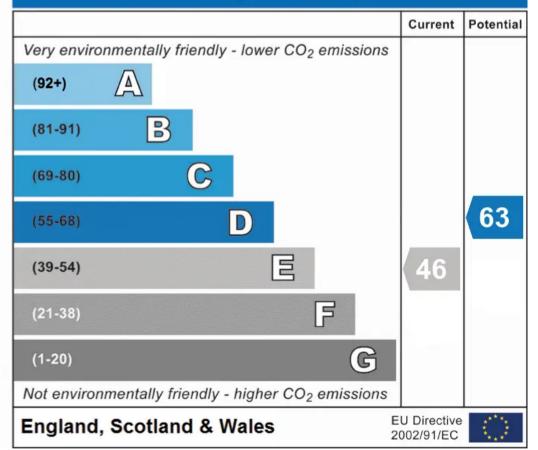

play in. You'll also find two brick built storage sheds here, one of which we think could be turning be quite easily turned into a home/office space?

With no forward chain we think this is a wonderful family home, and once decorated to your own taste would be ready for you to enjoy.

Council Tax band: C Tenure: Freehold





946.8 ft<sup>2</sup> 87.96 m<sup>2</sup>

#### **Reduced headroom**

3.51 ft<sup>2</sup> 0.33 m<sup>2</sup>



**Ground Floor** 



Floor 1

approximate, not to scale. This floor plan is for illustrative purposes only.

While every attempt has been made to ensure accuracy, all measurements are

Excluding balconies and terraces

()) Reduced headroom (below 1.5m/4.92ft)

GIRAFFE360

## **Energy Efficiency Rating**



## **Environmental Impact (CO<sub>2</sub>) Rating**



## **Chinneck Shaw**

Bridge House, Milton Road, Portsmouth - PO3 6AN

023 9282 6731

hello@chinneckshaw.co.uk

www.chinneckshaw.co.uk/

Chinneck Shaw, Bridge House, Milton Road, PO3 6AN Consumer Protection from Unfair Trading Regulations 2008: These details are for guidance only and complete accuracy cannot be guaranteed. If there is any point which is of particular importance, verification should be obtained. The do not constitute a contract or part of a contract. All measurements are approximate. No guarantee can be given with regard to planning permissions or fitness for purpose. No apparatus, equipment, fixture or fitting has been tested. Items shown in the photographs are NOT necessarily included. Interested Parties are advised to check availability and make an appointment to view