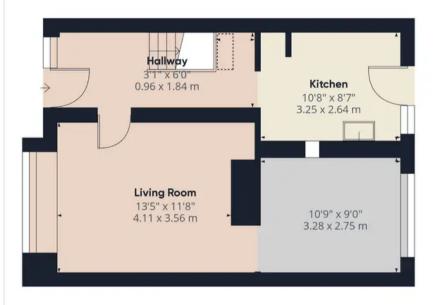

The entrance hall is light and bright and leads through to a good size Lounge which then has access through to a Dining Room so has space a plenty for you to create your own design ideas.

Next comes the Kitchen. Fitted with a range of wall and base cabinets this has been thought out very well with a door giving you access into the rear South facing garden.

#### **Reduced headroom**

3.51 ft<sup>2</sup> 0.33 m<sup>2</sup>

**Ground Floor** 

Floor 1

approximate, not to scale. This floor plan is for illustrative purposes only.

While every attempt has been made to ensure accuracy, all measurements are