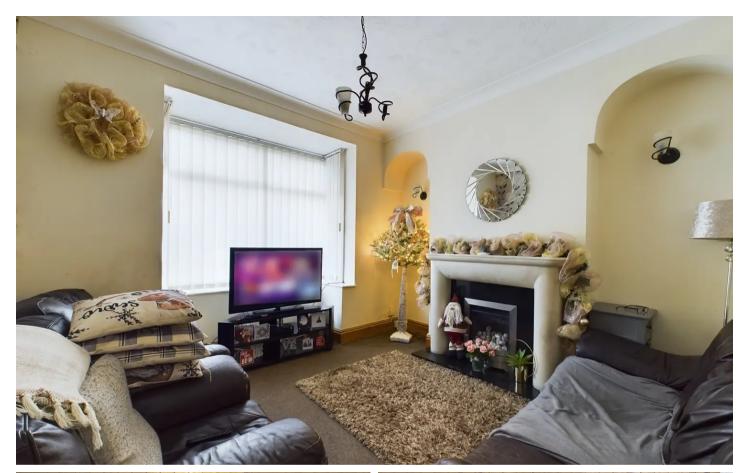

## Lounge

12' 2" x 11' 9" (3.71m x 3.59m) UPVC double glazed box window to the front elevation, radiator, gas fire with surround.