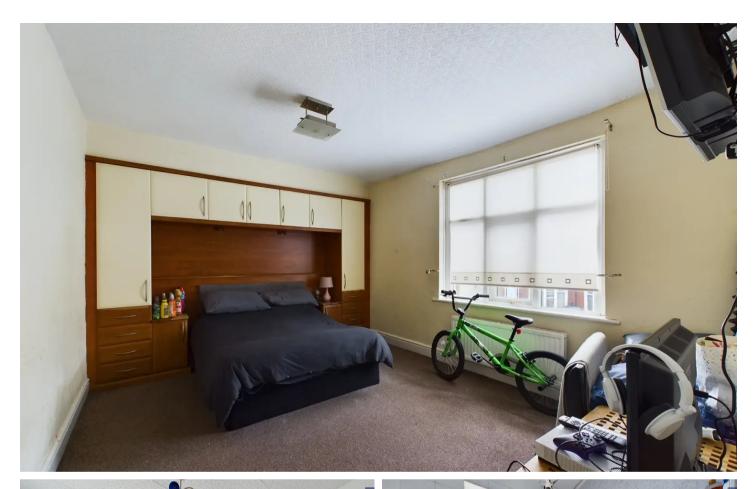

#### Bedroom 1

10' 6" x 13' 11" (3.21m x 4.25m) UPVC double glazed window to the front elevation, radiator, built in wardrobes and cabinets.