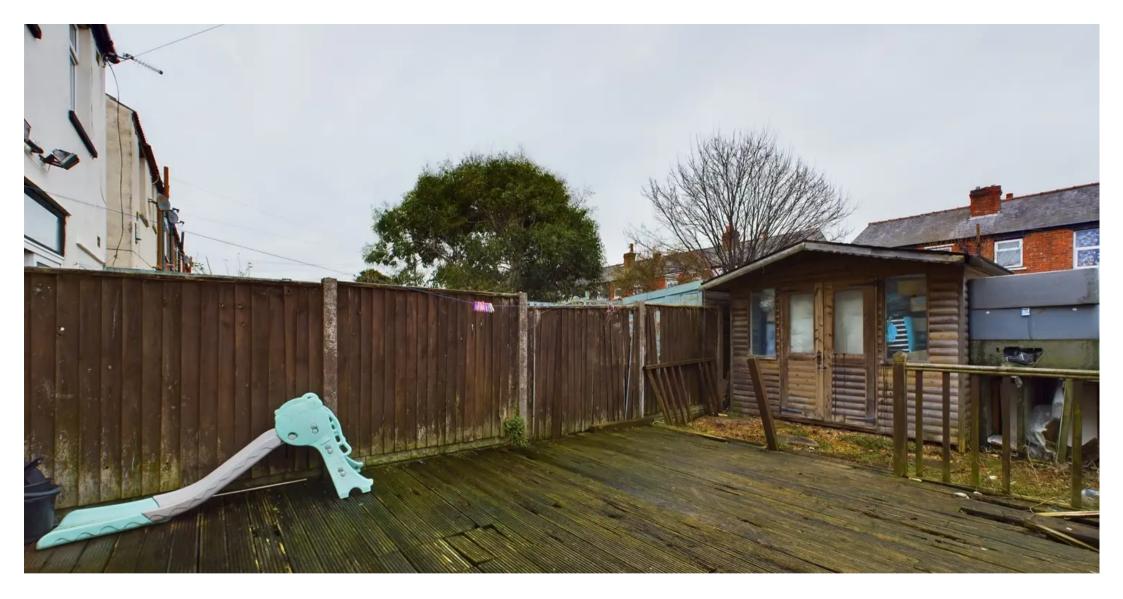

#### Rear Garden

Enclosed garden to the rear with wooden decking and shed for storage.