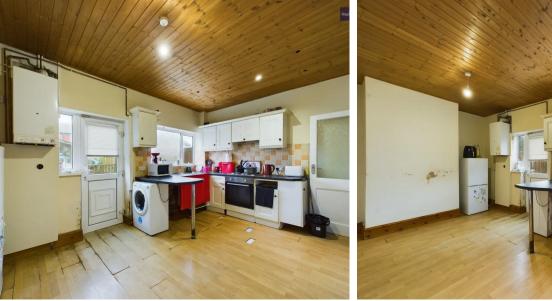

# Kitchen

Matching range of base and wall units with fitted worktops, integrated electric oven and four ring hob with extractor hood, breakfast bar. UPVC double glazed window to the rear elevation and door leading to the garden. Access to under stairs storage.