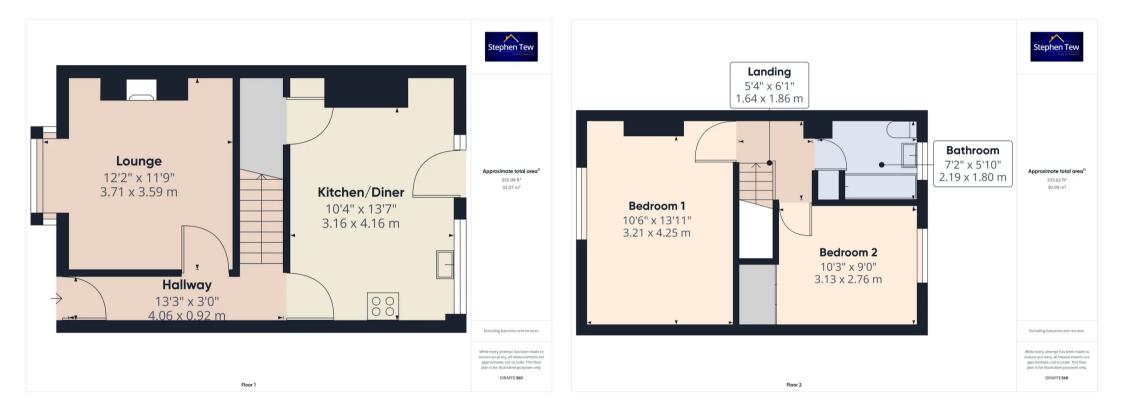

# Hallway

13' 4" x 3' 0" (4.06m x 0.92m)

## Lounge

12' 2" x 11' 9" (3.71m x 3.59m) UPVC double glazed box window to the front elevation, radiator, gas fire with surround.

# Kitchen

Matching range of base and wall units with fitted worktops, integrated electric oven and four ring hob with extractor hood, breakfast bar. UPVC double glazed window to the rear elevation and door leading to the garden. Access to under stairs storage.

# Landing

5' 5" x 6' 1" (1.64m x 1.86m) Storage cupboards and access to the loft.

#### Bedroom 1

10' 6" x 13' 11" (3.21m x 4.25m) UPVC double glazed window to the front elevation, radiator, built in wardrobes and cabinets.

#### Bedroom 2

10' 3" x 9' 1" (3.13m x 2.76m) UPVC double glazed window to the rear elevation, radiator, storage unit.

#### Bathroom

7' 2" x 5' 11" (2.19m x 1.80m)

Three piece suite comprising of low flush WC, wash basin and panelled bath with overhead shower attachment. UPVC double glazed opaque window to the rear elevation, radiator and shelving for storage.