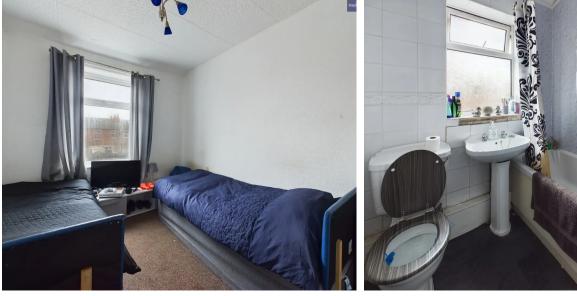

#### Bedroom 2

10' 3" x 9' 1" (3.13m x 2.76m) UPVC double glazed window to the rear elevation, radiator, storage unit.

#### Bathroom

7' 2" x 5' 11" (2.19m x 1.80m)

Three piece suite comprising of low flush WC, wash basin and panelled bath with overhead shower attachment. UPVC double glazed opaque window to the rear elevation, radiator and shelving for storage.