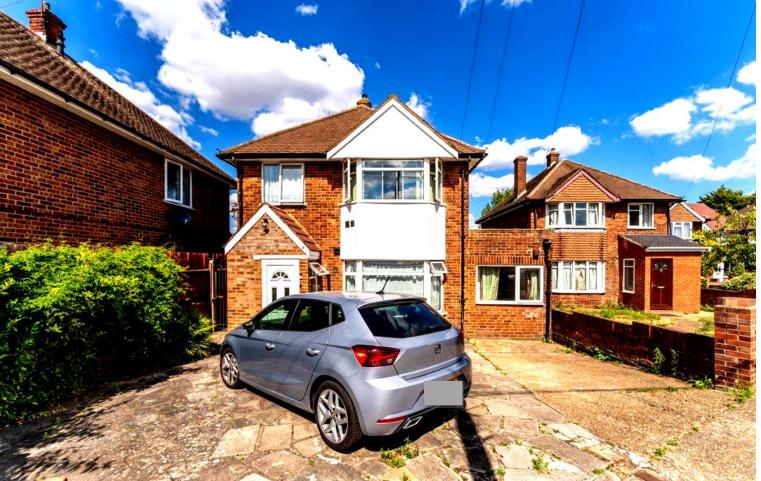

## Speart Lane | Hounslow | TW5 9EF

Hiltons Estates brings to the market this Freehold detached 4 bedroom property located in TW5. The property comprises an entrance hallway, 3 well sized reception rooms, bedroom 4, fully fitted kitchen, and shower room on the ground floor. Upstairs, there are 3 well sized bedrooms and family bathroom. There is a paved driveway and a large rear garden with patio area. There is opportunity to extend (STPP). Close by to local shops, schools, amenities. Hounslow West and Hounslow Central Underground stations are within easy reach as are transport links. Brilliant opportunity for Families, Commuters and Investors! Call NOW for further details, not to be missed.