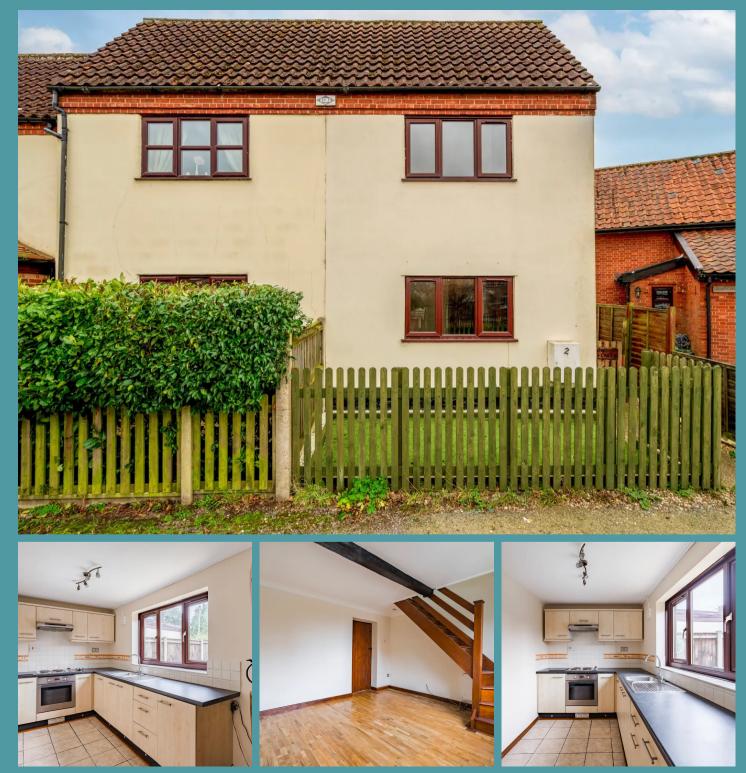

### Yaxham, Dereham

Step into this two-bedroom property in Yaxham, accessed through an inviting entrance hallway that leads to all ground floor rooms. The thoughtfully designed kitchen offers a good size with ample cupboard space, complemented by a convenient utility area. The spacious living room provides flexibility for furniture arrangements, and integrated stairs lead to two well-proportioned bedrooms on the upper floor. The property features a low-maintenance rear garden, perfect for outdoor enjoyment, and offers the added convenience of off-road parking. Ideal for those seeking comfort, practicality and ease in a quiet location with access to nearby amenities in Dereham and convenient routes like the A47.

#### THE PROPERTY

Welcome to this charming two-bedroom property, accessed through the entrance hallway that leads to all ground floor rooms. The kitchen is thoughtfully designed, offering a good size with ample cupboard space for storage and practicality. GROUND FLOOR