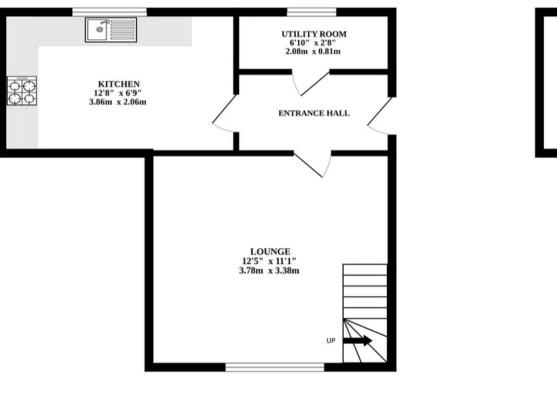

#### THE PROPERTY

Welcome to this charming two-bedroom property, accessed through the entrance hallway that leads to all ground floor rooms. The kitchen is thoughtfully designed, offering a good size with ample cupboard space for storage and practicality. GROUND FLOOR

1ST FLOOR

Whilst every attempt has been made to ensure the accuracy of the floorplan contained here, measurements of doors, windows, rooms and any other items are approximate and no responsibility is taken for any error, omission or mis-statement. This plan is for illustrative purposes only and should be used as such by any prospective purchaser. The services, systems and appliances shown have not been tested and no guarantee as to their operability or efficiency can be given. Made with Metropix ©2023