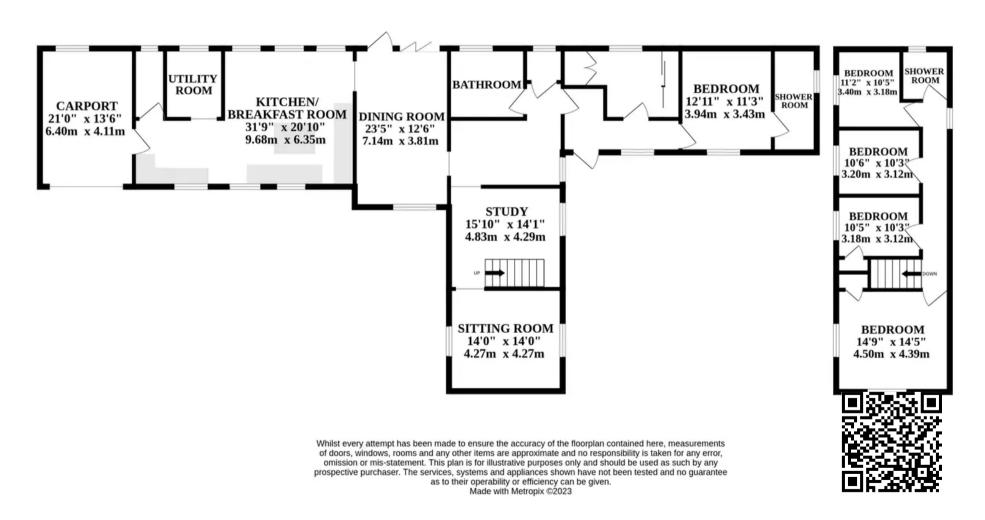

## Wicklewood, Wymondham

Meticulously conceived by its current owners, this exceptional 18th century farmhouse stands as a testament to refined living. The property emanates a harmonious blend of historical charm and contemporary comfort. Located in the desirable village of Wicklewood, sitting amongst the beautiful Norfolk countryside. Its impressive design involves an immaculate kitchen/breakfast room, dining room, sitting room, versatile space, bathroom, shower room and five bedrooms, one with an ensuite and wardrobe room. Externally you will find a large driveway, carport and an expansive garden, completing the allure of this exceptional home.

## 14 High Street

Wicklewood, Wymondham

Meticulously conceived by its current owners, this exceptional 18th century farmhouse stands as a testament to refined living. The property emanates a harmonious blend of historical charm and contemporary comfort. Located in the desirable village of Wicklewood, sitting amongst the beautiful Norfolk countryside. Its impressive design involves an immaculate kitchen/breakfast room, dining room, sitting room, versatile space, bathroom, shower room and five bedrooms, one with an ensuite and wardrobe room. Externally you will find a large driveway, carport and an expansive garden, completing the allure of this exceptional home.