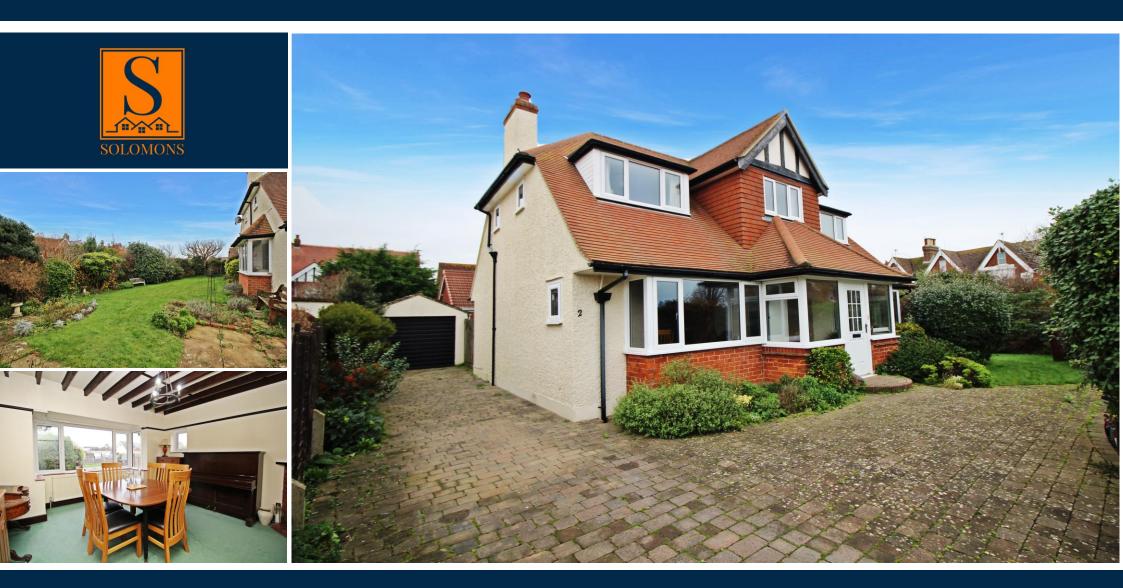

## Cudlow Avenue, Rustington, Littlehampton, BN16 2HE

- An Impressive Double Fronted Four Bedroom Detached Family Home
- Separate Modern Kitchen
- Two Impressive Reception Rooms
- Prime Rustington Location

# GUIDE PRICE OF £750,000 - £775,000

- Driveway With Garage
- Enclosed Wrap Around Lawn and Patio Garden
- Excellent Local Schools Nearby
- Positioned Within Private Road

Introducing a stunning double fronted four-bedroom detached family home located in the private and desirable road Cudlow Avenue, Rustington. This property offers spacious and well-appointed living spaces, making it an ideal choice for families seeking a comfortable and stylish home.

As you approach the house, you are greeted by a large porch, providing a welcoming entrance and a convenient space to greet guests. Upon entering, you will find a spacious entrance hallway, creating a grand and inviting atmosphere.

Outside, this property offers a wrap-around garden, providing both lawned and patio areas. This outdoor space is perfect for outdoor activities, gardening, or simply enjoying the fresh air and sunshine. The garden offers a private and secure environment for children to play and for families to relax and entertain.

Furthermore, the property includes a driveway and a garage, providing ample off-street parking and additional storage space.

Located in the sought-after Cudlow Avenue, Rustington, this family home benefits from a peaceful and family-friendly neighborhood. Rustington offers a range of amenities, including shops, schools, beaches, parks, and recreational facilities, ensuring a convenient and fulfilling lifestyle for residents.