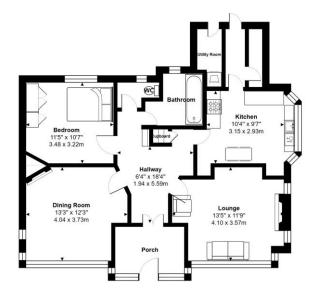

As you approach the house, you are greeted by a large porch, providing a welcoming entrance and a convenient space to greet guests. Upon entering, you will find a spacious entrance hallway, creating a grand and inviting atmosphere.

On the ground floor, this property boasts a lounge, offering a cosy and relaxing space for family gatherings or entertaining guests. Adjacent to the lounge, there is a separate dining room, providing an elegant area for formal dining occasions or hosting dinner parties.

The separate kitchen is another notable feature of this home, offering ample space for culinary endeavours. With modern appliances and plenty of storage, this kitchen provides a functional and stylish environment for preparing meals.

The ground floor also features a fourth bedroom, which can serve as a guest room, home office, or playroom, depending on your needs. A family bathroom and a separate WC complete the ground floor layout, providing convenience and functionality for the whole family.

#### **GROUND FLOOR**

PORCH

ENTRANCE HALLWAY 6' 4" × 18' 4" (1.94m × 5.59m)

LOUNGE 13' 5" × 11' 9" (4.10m × 3.57m)

DINING ROOM 13' 2" × 11' 9" (4.01m × 3.59m)

BEDROOM FOUR 10' 4" × 11' 3" (3.15m × 3.43m)

KITCHEN 10' 4" × 9' 7" (3.15m × 2.93m)

UTILITY ROOM

BATHROOM