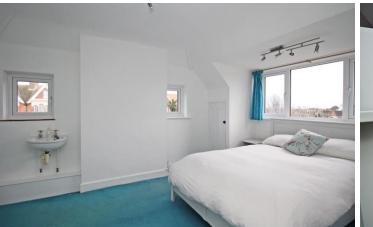

Moving to the first floor, you will find a large landing area, creating a sense of openness and providing access to the master bedroom and two further bedrooms. This layout offers privacy and separation between the bedrooms, ensuring a peaceful and comfortable living environment.

#### FIRST FLOOR

BEDROOM ONE 11' 11" × 8' 8" (3.16m × 2.64m)

BEDROOM TWO 9' 6" × 15' 7" (2.90m × 4.76m)

BEDROOM THREE 10' 5" × 8' 8" (3.15m × 2.64m)