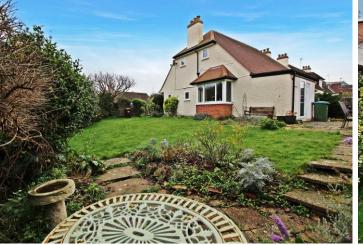

Outside, this property offers a wrap-around garden, providing both lawned and patio areas. This outdoor space is perfect for outdoor activities, gardening, or simply enjoying the fresh air and sunshine. The garden offers a private and secure environment for children to play and for families to relax and entertain.

#### OUTSIDE

DRIVEWAY & GARAGE

FRONT AND REAR GARDEN

### **Picture this...**

This is the ideal property to come home to after a long day! Relaxing in your private rear garden whilst enjoying a few drinks in the sun...could there be a better way to switch off?