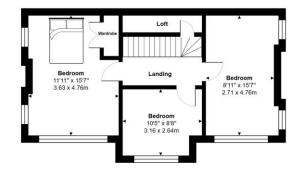

Moving to the first floor, you will find a large landing area, creating a sense of openness and providing access to the master bedroom and two further bedrooms. This layout offers privacy and separation between the bedrooms, ensuring a peaceful and comfortable living environment.

#### FIRST FLOOR

BEDROOM ONE 11' 11" × 8' 8" (3.16m × 2.64m)

BEDROOM TWO 9' 6" × 15' 7" (2.90m × 4.76m)

BEDROOM THREE 10' 5" × 8' 8" (3.15m × 2.64m)